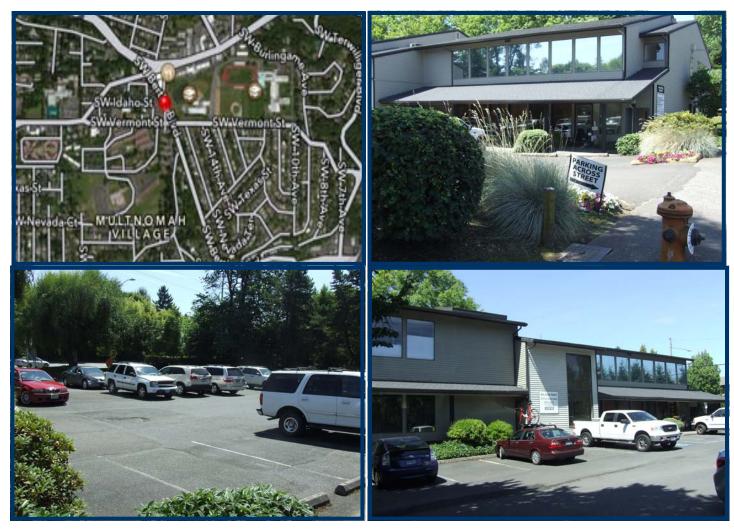

## 1820 SW Vermont Street Portland, Oregon 97219

- Excellent location with easy access to I-5, Downtown Portland and Beaverton
- ♦ Conference room with conference table and chairs
- Break room with refrigerator, dishwasher and microwave
- ♦ Loads of parking with 32 spaces on main lot and 20+ spaces on 2nd lot that is across the street
- Tri-Met bus stop at building
- ♦ New Elevator
- Updated hallway and lobby