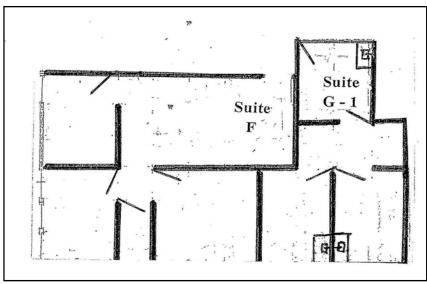

## **Current Available Offices:**

Suite G-1: Ground floor, 512 sq ft, 3 rooms, all with sink

\*\* combine G-1 & F: 1352 Sq ft

Suite F: Ground Floor. 840 Sq Ft, w/3 large offices.

\$16.50/SF Full Service Lease