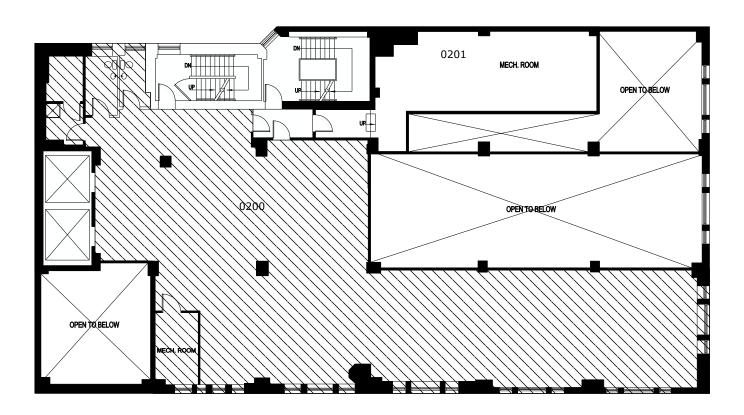

### **AVAILABILITIES**

Suite 200 **5,194 RSF** Suite 402 **1,630 RSF** 

## **COMMENTS**

- Suite 200 Great exposure on 6th Avenue and 45th Street. Currently whiteboxed. Landlord will provide a new building installation.
- Suite 402 Brand new pre-built unit. Light & bright with large windows and exposed ceiling. Prestige of an Avenue of the Americas address.