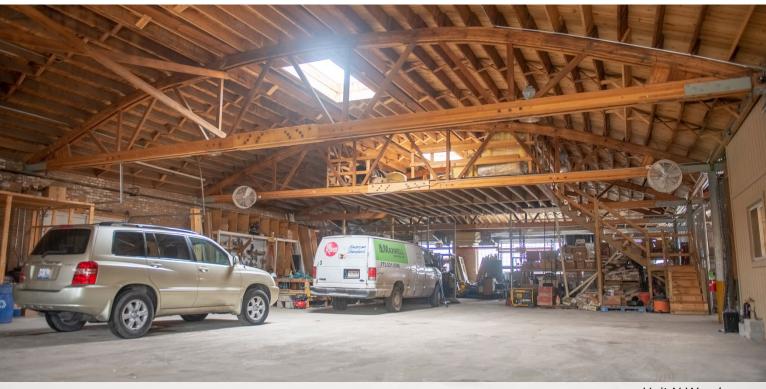

### FOR LEASE

16,000 SF Clear Span Barrel-truss With Office

# 3130 S. Kolin Avenue CHICAGO, IL 60623



Unit N Warehouse

| Building Size   | <u>+</u> 16,000 SF                                                                                                                                                   |
|-----------------|----------------------------------------------------------------------------------------------------------------------------------------------------------------------|
| Available Space | Unit N: <u>+</u> 12,200 SF<br>Unit S: <u>+</u> 3,800 SF<br>Total: <u>+</u> 16,000 SF                                                                                 |
| Land Size       | <u>+</u> 18,600 SF                                                                                                                                                   |
| Zoning          | M1-2