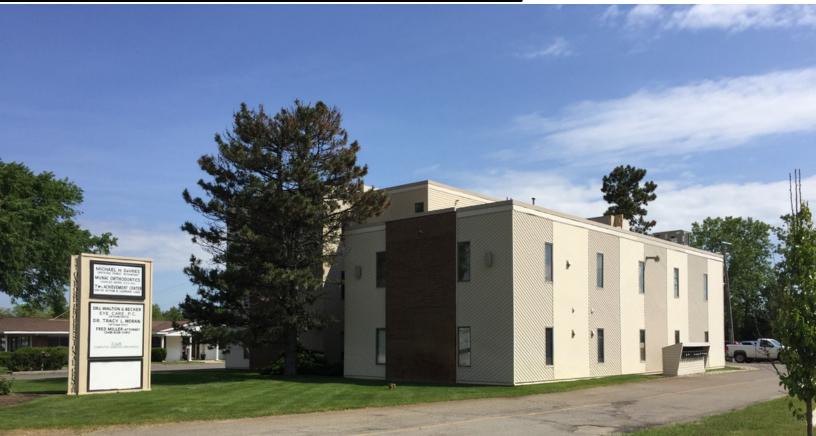

## FOR LEASE

837 SOUTH LAPEER ROAD OXFORD, MI 48371

## PROPERTY FEATURES:

- Multiple suites for lease starting at \$14.00/SF
- First floor suites priced at \$18.00/SF
- Suites from 280 SF and up; individual offices for lease at \$200 per month
- Under new ownership
- Complete renovations underway
- Three floors with elevator
- Medical and dental built out already
- Great frontage on Lapeer Road in Oxford
- All leases are true gross and include utilities, taxes, maintenance etc.