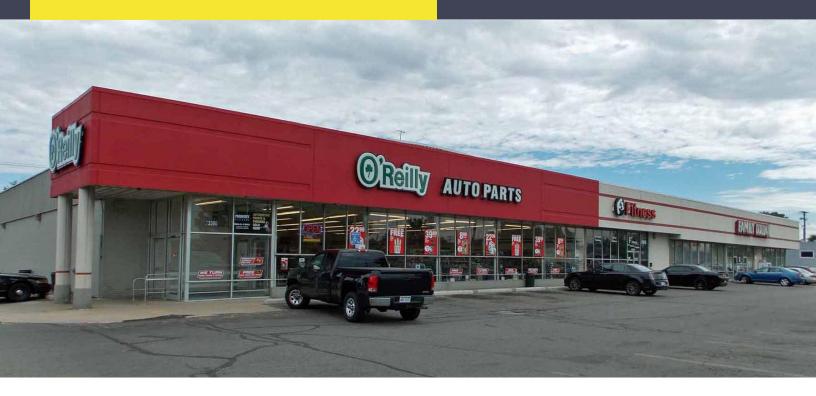

# 23236 VAN BORN ROAD DEARBORN HEIGHTS, MICHIGAN

RETAIL FOR LEASE 5,000 Square Feet Available

**Comments:** Excellent opportunity to lease prime retail space along Van Born Road. Site has 155' of retail frontage and over 24,000 cars passing by daily.

Major Tenants: O'Reilly Auto Parts and Family Dollar