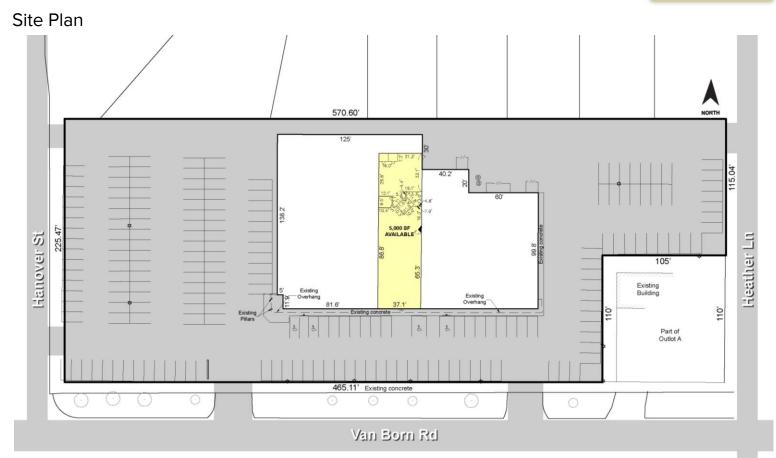

## 23236 Van Born Road – Dearborn Heights, MI

Retail For Lease

5,000 **Square Feet AVAILABLE** 

"Dimensions to be verified"