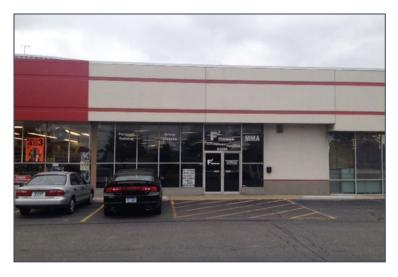

# 23236 VAN BORN ROAD DEARBORN HEIGHTS, MICHIGAN

RETAIL FOR LEASE 5,000 Square Feet Available

#### PROPERTY FEATURES

- 29,476 total building square footage
- 5,000 available square feet
- Zoned C-3
- Over 150 asphalt parking spaces
- Built in 1956, Remodeled in 1997
- Signage available
- Lease Rate: \$6.00/sf NNN

**Comments:** Excellent opportunity to lease prime retail space along Van Born Road. Site has 155' of retail frontage and over 24,000 cars passing by daily.

Major Tenants: O'Reilly Auto Parts and Family Dollar