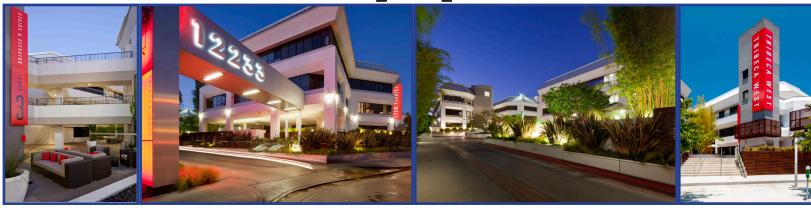

#### PROJECT FEATURES

Newly renovated, 151,000 square foot, 3-story Class A Office complex

Tenant controlled HVAC and operable windows

Signage opportunities

Great West Los Angeles location close to 405 & 10 Freeways

Telecom/Internet service provider on-site

Landscaped outdoor courtyard areas

Within walking distance to numerous restaurants

Across the street from the Westside Media Center, next door to Element LA and close to Sony, MTV, Yahoo! And HBO