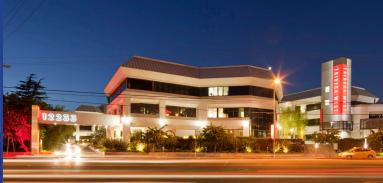

# Office Space For Lease

### 12233 W. Olympic Blvd. - West Los Angeles

**PROJECT SIZE:** 151,000 rentable square feet

**RENTAL RATE**: \$5.50 per RSF, net of electricity

**LEASE TERM**: 3 - 10 years

TI ALLOWANCE: Negotiable

**PARKING**: 3 / 1,000 USF leased

#### PROJECT FEATURES

Newly renovated, 151,000 square foot, 3-story Class A Office complex

Tenant controlled HVAC and operable windows

Signage opportunities

Great West Los Angeles location close to 405 & 10 Freeways