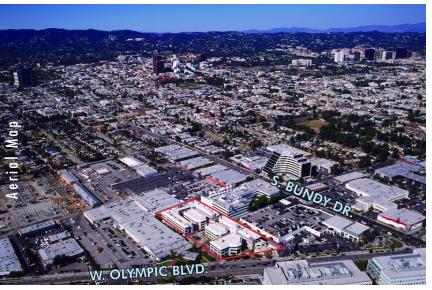

#### PROJECT FEATURES

Newly renovated, 151,000 square foot, 3-story Class A Office complex

Tenant controlled HVAC and operable windows

Signage opportunities

Great West Los Angeles location close to 405 & 10 Freeways

Telecom/Internet service provider on-site

Landscaped outdoor courtyard areas

Within walking distance to numerous restaurants

Across the street from the Westside Media Center, next door to Element LA and close to Sony, MTV, Yahoo! And HBO