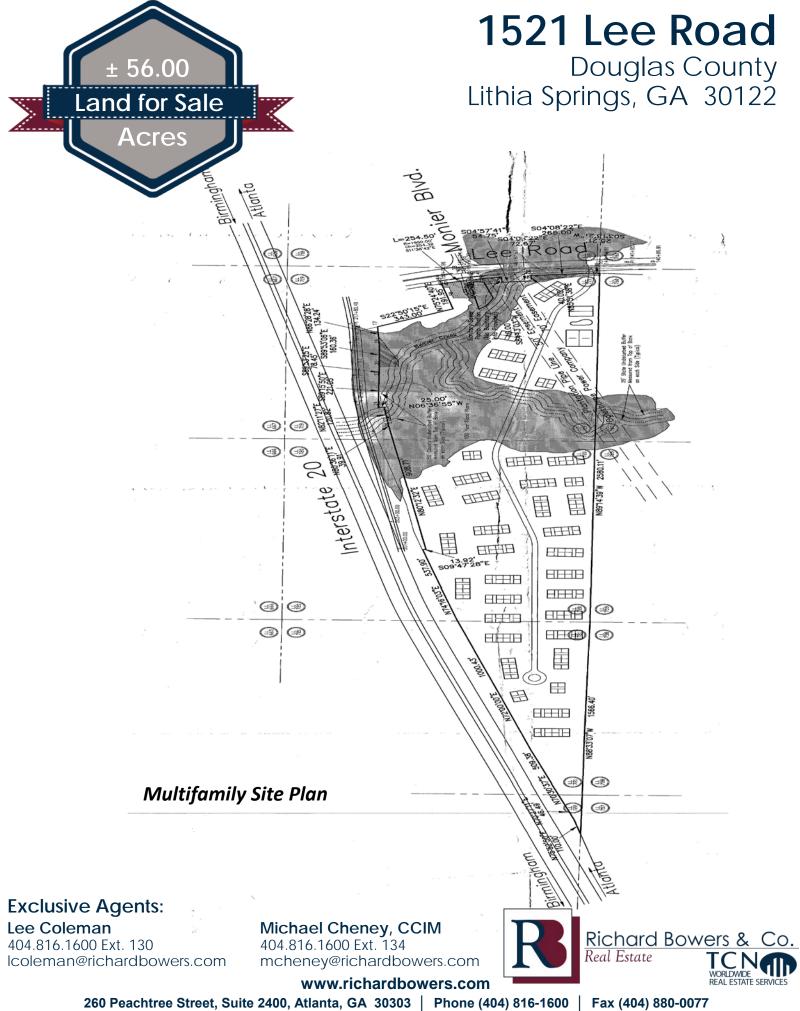

# 1521 Lee Road

**Douglas County** Lithia Springs, GA 30122

## **Property Highlights**

- All Utilities Available
- City of Douglasville
- Approximately ± 56 Acres
- Federal Opportunity Zone- Allowing Shelter of Capital Gains Tax
- Zoning: DCD- Design Concept Development (allows Multi-Family)
- ± 17 Miles to Downtown Atlanta
- ± 19 Miles to Hartsfield -Jackson Airport
- Nearby apartment rental comps ranging from \$1.20 to \$1.47 PSF
- Frontage: 476 feet on Lee Road & 3857 feet along I-20
- Excellent Access to I-20

# ± 56.00 Land for Sale Acres