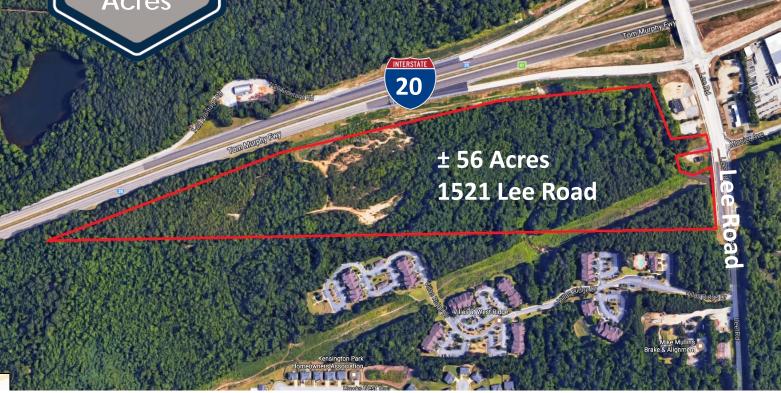

# 1521 Lee Road

**Douglas County** Lithia Springs, GA 30122

## **Property Highlights**

- All Utilities Available
- City of Douglasville
- Approximately ± 56 Acres
- Federal Opportunity Zone- Allowing Shelter of Capital Gains Tax
- Zoning: DCD- Design Concept Development (allows Multi-Family)
- ± 17 Miles to Downtown Atlanta
- ± 19 Miles to Hartsfield -Jackson Airport
- Nearby apartment rental comps ranging from \$1.20 to \$1.47 PSF
- Frontage: 476 feet on Lee Road & 3857 feet along I-20
- Excellent Access to I-20

# 1521 Lee Road

Douglas County Lithia Springs, GA 30122

**Aerial Looking West** 

View From Lee Road

Exclusive Agents: Lee Coleman

404.816.1600 Ext. 130 lcoleman@richardbowers.com

Michael Cheney, CCIM 404.816.1600 Ext. 134 mcheney@richardbowers.com