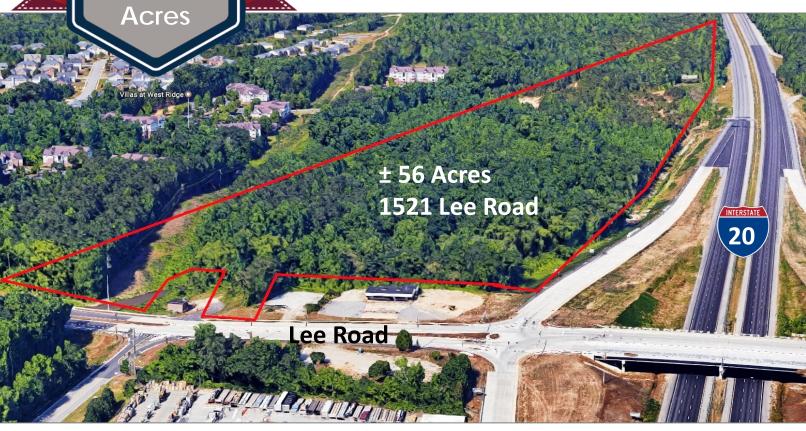

# 1521 Lee Road

**Douglas County** Lithia Springs, GA 30122

## **Property Highlights**

- All Utilities Available
- City of Douglasville
- Approximately ± 56 Acres
- Federal Opportunity Zone- Allowing Shelter of Capital Gains Tax
- Zoning: DCD- Design Concept Development (allows Multi-Family)
- ± 17 Miles to Downtown Atlanta
- ± 19 Miles to Hartsfield -Jackson Airport
- Nearby apartment rental comps ranging from \$1.20 to \$1.47 PSF
- Frontage: 476 feet on Lee Road & 3857 feet along I-20
- Excellent Access to I-20

# 1521 Lee Road

Douglas County Lithia Springs, GA 30122

**Aerial Looking West** 

View From Lee Road

Exclusive Agents: Lee Coleman

404.816.1600 Ext. 130 lcoleman@richardbowers.com

Michael Cheney, CCIM 404.816.1600 Ext. 134 mcheney@richardbowers.com