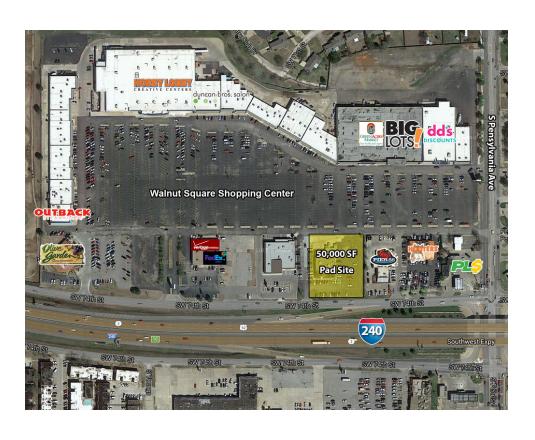

# WALNUT SQUARE - PAD SITE

2201 W Interstate 240 Service Road, Oklahoma City, OK 73159

#### RETAIL PAD SITE NOW AVAILABLE

**Available SF:** Approximately - 50,000 SF

**Lease Rate:** Negotiable

**Sub Market:** South Oklahoma City

Cross Streets: I-240 (SW 74th) & S Pennsylvania Ave

011819

## Available for Ground Lease or Build To Suit.

The building has been razed; creating this pad site, which rarely become available on the highly traveled Interstate 240.

Offering excellent visibility from Interstate 240; the main retail corridor for south Oklahoma City.