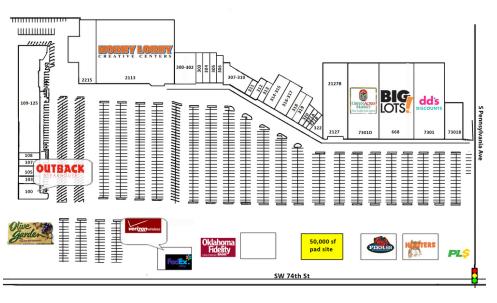

# WALNUT SQUARE - PAD SITE

2201 W Interstate 240 Service Road, Oklahoma City, OK 73159

#### RETAIL PAD SITE NOW AVAILABLE

**Available SF:** Approximately - 50,000 SF

**Lease Rate:** Negotiable

**Sub Market:** South Oklahoma City

Cross Streets: I-240 (SW 74th) & S Pennsylvania Ave

011819

## Available for Ground Lease or Build To Suit.

The building has been razed; creating this pad site, which rarely become available on the highly traveled Interstate 240.

Offering excellent visibility from Interstate 240; the main retail corridor for south Oklahoma City.