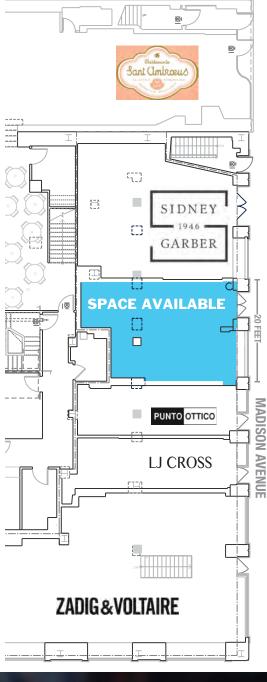

### **APPROXIMATE SIZE**

Ground Floor - 625 SF **FRONTAGE** 

20 Feet on Madison Ave

J. CHAIRS SHOP

EAST 78TH ST HSBC (X)

(SECOND FLOOR) Sant ambrooms 1000 SIDNEY GARBER 998 M UNTO OTTICO 998 THE MARK ZADIG & VOLTAIRE 994

EAST 77TH STREET

VERONICA BEARD sandro REBECCA TAYLOR

Douglas Ellimin MORGANE LE FAY.