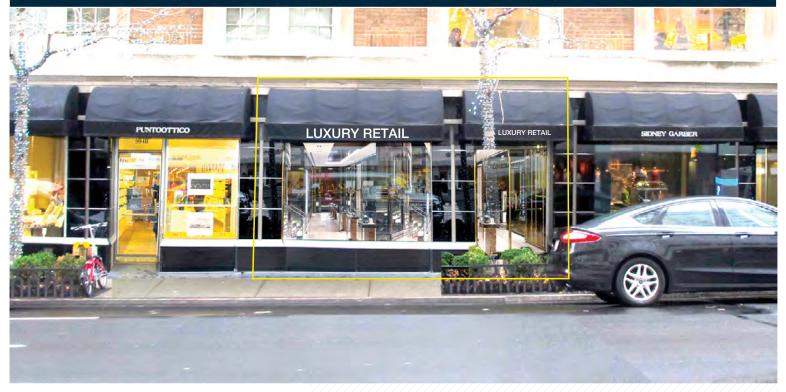

# RETAIL AT THE MARK HOTEL 996 MADISON AVENUE

WEST BLOCK BETWEEN EAST 77TH AND EAST 78TH STREETS

### **APPROXIMATE SIZE**

Ground Floor - 625 SF **FRONTAGE** 

20 Feet on Madison Ave

#### **COMMENTS**

- LUXURY RETAIL SPACE LOCATED ADJACENT TO THE LEGENDARY MARK HOTEL WHICH INCLUDES FREDERIC FEKKAI SALON, ULTRA-CHIC RESTAURANT JEAN-GEORGES AT THE MARK AND ZADIG & VOLTAIRE
- DENSE, AFFLUENT RESIDENTIAL NEIGHBORHOOD WITH A MEDIAN HOUSEHOLD INCOME OF \$240,000
- IN THE HEART OF THE NORTH GOLD COAST
- IN CLOSE PROXIMITY TO MUSEUM MILE AND CENTRAL PARK