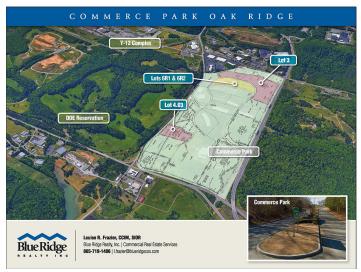

## **Commerce Park - Lot 4.03**

## **Overview/Comments**

Conveniently located off Illinois Ave. and Pellissippi Parkway in Commerce Park. Close proximity to Oak Ridge National Laboratory, Y-12 Laboratory, and the Spallation Neutron Source. Easily accessable from West Knoxville and McGhee Tyson Airport via I-140 / Pellissippi Pkwy.