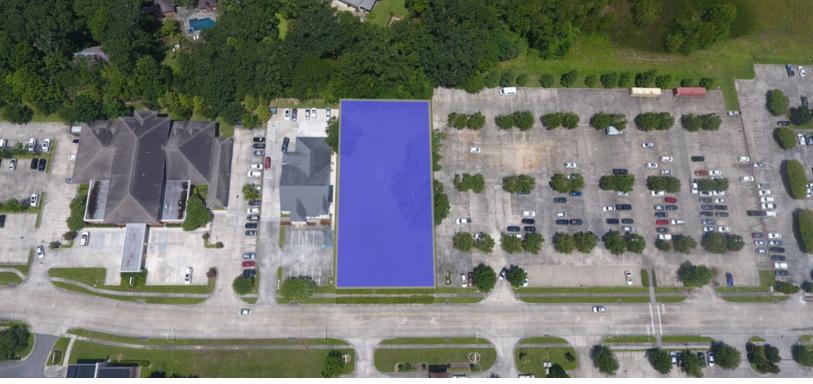

# 5234 O'Donovan Drive

Baton Rouge, Louisiana 70808

### **Property Highlights**

- One of two remaining vacant lots available in Calais Medical District
- Within walking distance of Our Lady of the Lake Regional Medical Center
- · Property did not flood in 2016 flood according to LSU Flood Maps
- Medical Use only

#### Sale Price

\$699,000