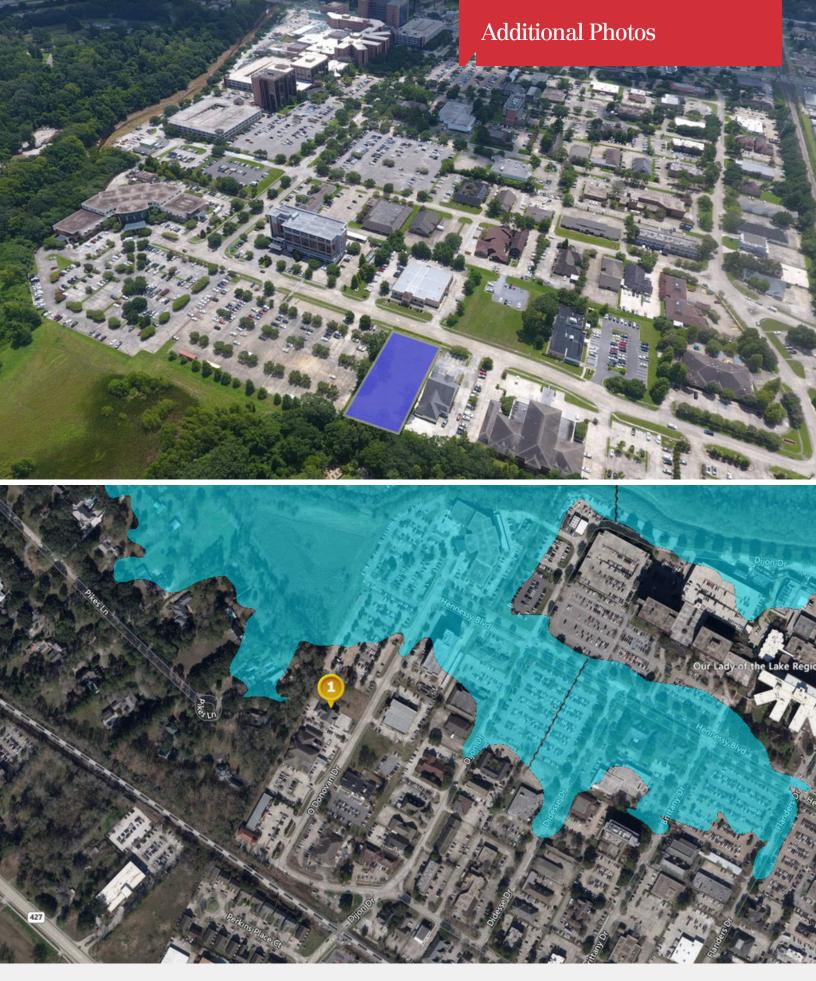

### **Property Highlights**

- One of two remaining vacant lots available in Calais Medical District
- Within walking distance of Our Lady of the Lake Regional Medical Center
- · Property did not flood in 2016 flood according to LSU Flood Maps
- Medical Use only