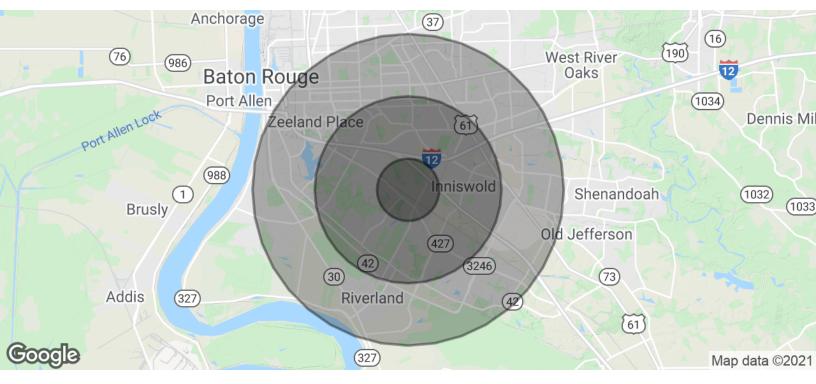

#### Mathes Hughes

O: 225 295 0800 | C: 504 914 1152 matheshughes@latterblum.com

For Sale Vacant Land 32,725 SF | \$930,434 / AC

| POPULATION                              | 1 MILE              | 3 MILES               | <b>5 MILES</b>           |
|-----------------------------------------|---------------------|-----------------------|--------------------------|
| Total Population                        | 5,771               | 60,653                | 185,297                  |
| Average age                             | 36.6                | 38.6                  | 34.6                     |
| Average age (Male)                      | 32.4                | 35.1                  | 32.4                     |
| Average age (Female)                    | 39.6                | 41.8                  | 36.6                     |
|                                         |                     |                       |                          |
| HOUSEHOLDS & INCOME                     | 1 MILE              | 3 MILES               | <b>5 MILES</b>           |
| HOUSEHOLDS & INCOME<br>Total households | <b>1 MILE</b> 2,650 | <b>3 MILES</b> 26,936 | <b>5 MILES</b><br>76,251 |
|                                         |                     |                       |                          |
| Total households                        | 2,650               | 26,936                | 76,251                   |
| Total households<br># of persons per HH | 2,650<br>2.2        | 26,936<br>2.3         | 76,251<br>2.4            |