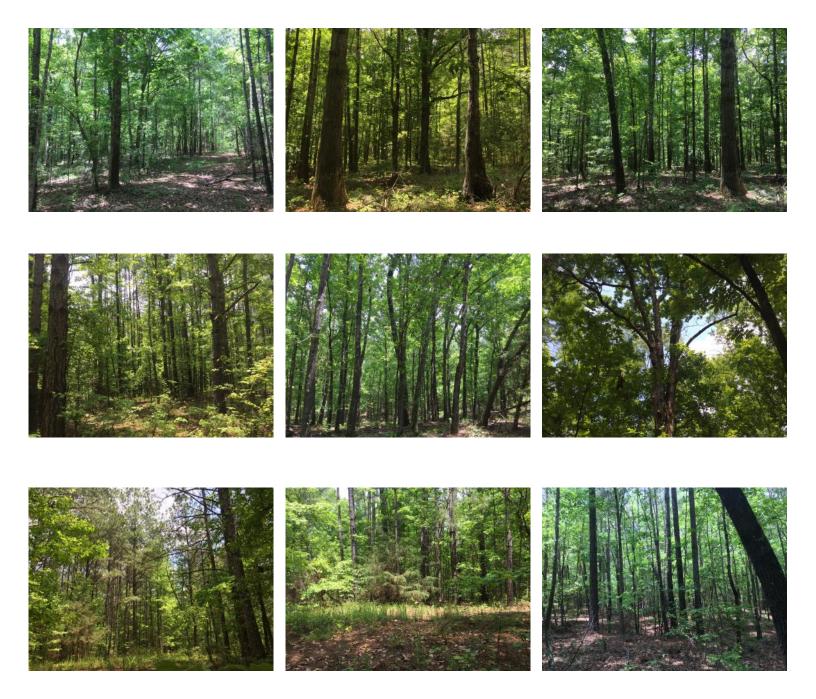

**ZONING:** AG

**LOCATION:** Southern Butts County just over the Monroe County line.

**NOTES:** The tract is heavily wooded with mature hardwoods and pines. Level topography. Over 600' of paved road frontage. Perfect for private homesite or a small hunting tract.

This is a great tract in a great location - Don't miss it!