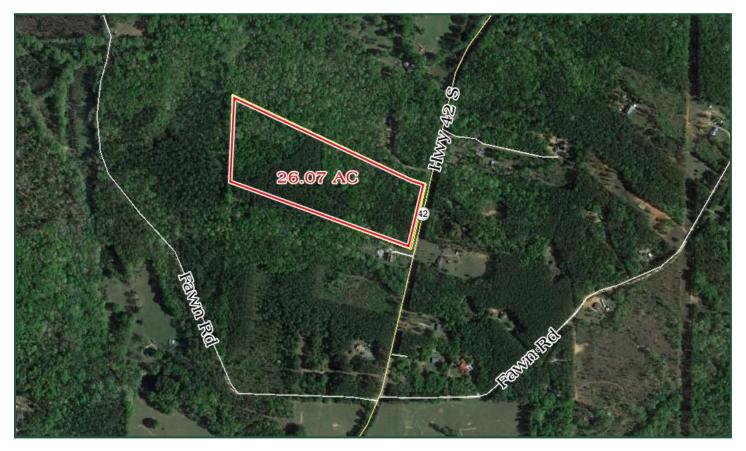

**ZONING:** AG

**LOCATION:** Southern Butts County just over the Monroe County line.

**NOTES:** The tract is heavily wooded with mature hardwoods and pines. Level topography. Over 600' of paved road frontage. Perfect for private homesite or a small hunting tract.

# AERIAL

FOR MORE INFORMATION CONTACT **Chad W. Bevill** 478-954-2159 (C) 478-746-9421 (O)

cbevill@fickling.com www.chadbevill.com commercial.fickling.com