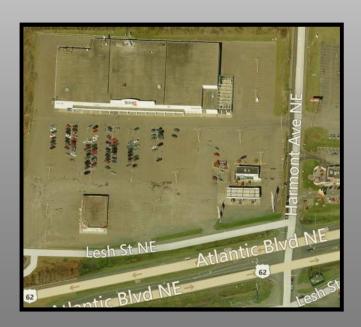

## 3801 Harmont Ave NE Canton OH FORMER KMART SPACE

## **HIGHLIGHTS:**

- Located at the busy intersection of Rt. 62 & Harmont.
- **Across from Wal-Mart.**
- Near Aldi's, Sally Beauty, Goodwill, Shoe Department, Aaron's Rents and others.

## **Traffic Count:**

SR 62 & Harmont: 40,000

(Average 24-Hour Traffic Volume)