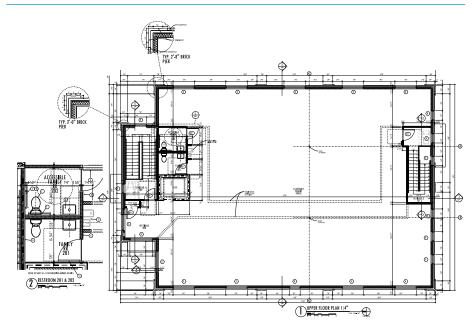

#### **COLLIERS INTERNATIONAL**

615 3rd Avenue South | Suite 500 Nashville, TN 37210 615 850 2700

www.colliers.com

Floor Plan - 2nd Floor

LEASE RATE

\$22.00 PSF NET

#### SITE FEATURES

- > ±4,440 SF Available (2nd Floor)
- > Divisible to +1,200 SF
- > New construction
- > Negotiable TI
- > Convenient location
- > Traffic Count: <u>+</u>23,000/day
- > Ample Parking

\$22.00 PSF NET