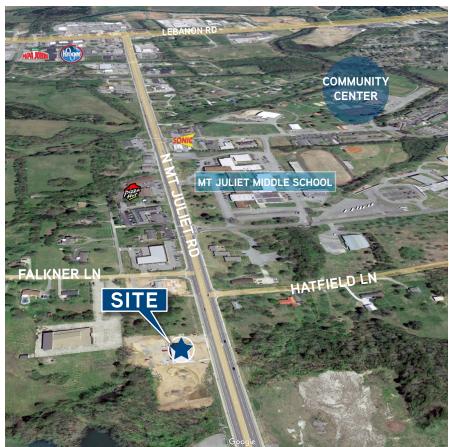

#### **AERIAL**

#### SITE FEATURES

- > ±4,440 SF Available (2nd Floor)
- > Divisible to +1,200 SF
- > New construction
- > Negotiable TI
- > Convenient location
- > Traffic Count: <u>+</u>23,000/day
- > Ample Parking

\$22.00 PSF NET