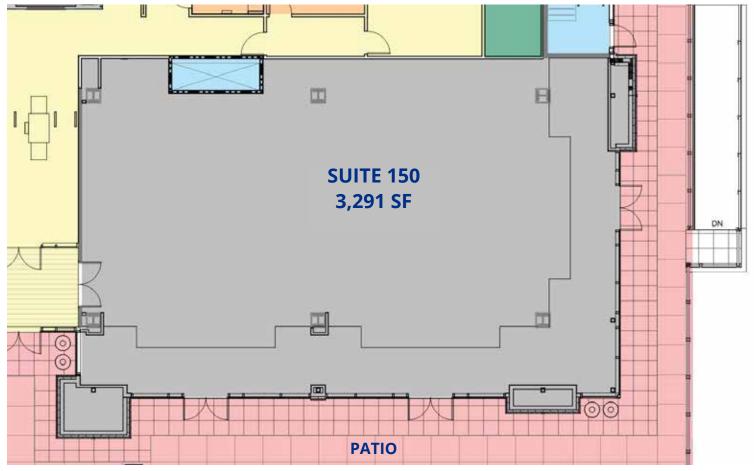

- Tenant only pays for common area trash, grease trap collection, exterior patio power washing
- 600+ employees in the office space
- Ideally located between City Center and Golden Belt districts
- Excellent opportunity to get into the booming downtown Durham restaurant market
- Suite 140: 3,057 SF
- Suite 150: 3,291 SF

#### SUITE 150: 3,291 SF