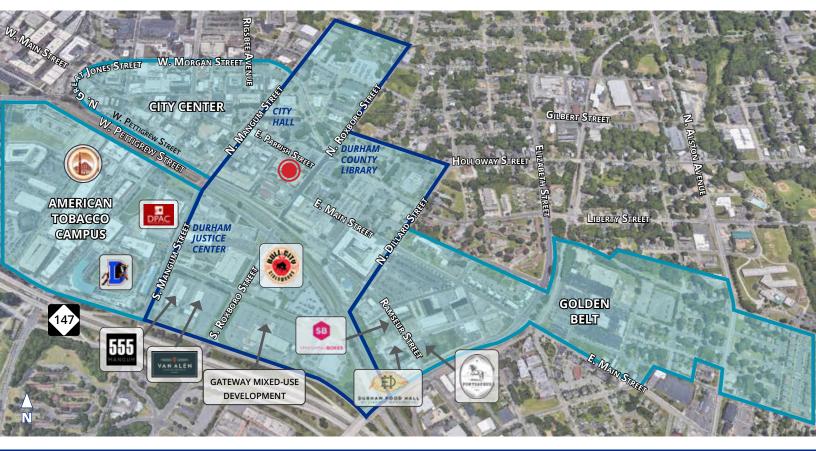

## **OVERVIEW OF THE PROPERTY**

- 168,707 SF, seven-story, mixed-use building (office & retail)
- Built in 1978, renovated in 2018
- LEED Certified Building
- Just off the Durham Freeway in the Government Services district
- One block from the City Center district
- Walking distance to numerous attractions and retail shops
- Lease Rate: \$20.00/SF, NNN + \$20.00/SF TI Allowance
- TICAM: \$1.00/SF

- Tenant only pays for common area trash, grease trap collection, exterior patio power washing
- 600+ employees in the office space
- Ideally located between City Center and Golden Belt districts
- Excellent opportunity to get into the booming downtown Durham restaurant market
- Suite 140: 3,057 SF
- Suite 150: 3,291 SF