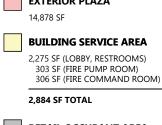

common area trash, grease trap collection, exterior patio power washing
- 600+ employees in the office space
- Ideally located between City Center and Golden Belt districts
- Excellent opportunity to get into the booming downtown Durham restaurant market
- Suite 140: 3,057 SF
- Suite 150: 3,291 SF





#### VIJAY K. SHAH, CCIM vshah@trademarkproperties.com 919.645.1425 direct 919.812.0964 mobile

The information contained herein was obtained from sources believed reliable; however, TradeMark Properties makes no guarantees, warranties, or representations as to the completeness or accuracy thereof. The presentation of this property is submitted subject to errors, omissions, changes of price or conditions prior to sale or lease, or withdrawal without notice.





#### SUITE 140: 3,057 SF





**RETAIL OCCUPANT AREA** 

6,348 SF (TOTAL)

#### **VIJAY K. SHAH, CCIM**

vshah@trademarkproperties.com 919.645.1425 direct 919.812.0964 mobile

The information contained herein was obtained from sources believed reliable; however, TradeMark Properties makes no guarantees, warranties, or representations as to the completeness or accuracy thereof. The presentation of this property is submitted subject to errors, omissions, changes of price or conditions prior to sale or lease, or withdrawal without notice.





#### SUITE 140: 3,057 SF





#### VIJAY K. SHAH, CCIM vshah@trademarkproperties.com 919.645.1425 direct 919.812.0964 mobile

The information contained herein was obtained from sources believed reliable; however, TradeMark Properties makes no guarantees, warranties, or representat