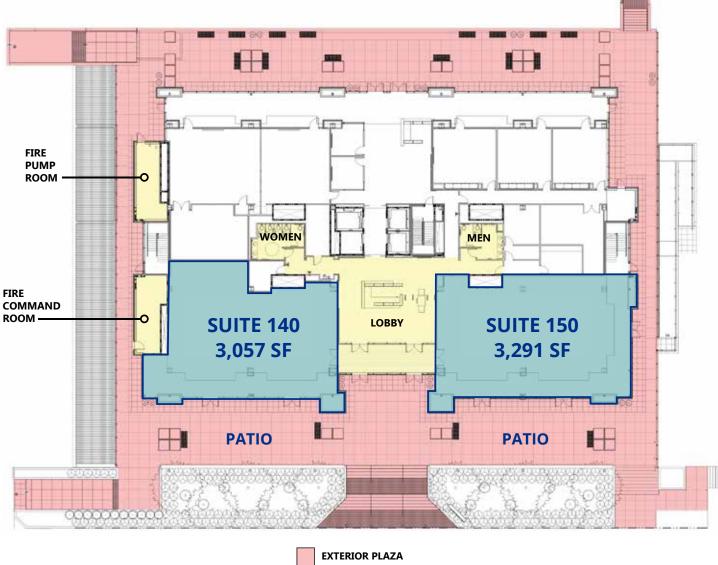

- Tenant only pays for common area trash, grease trap collection, exterior patio power washing
- 600+ employees in the office space
- Ideally located between City Center and Golden Belt districts
- Excellent opportunity to get into the booming downtown Durham restaurant market
- Suite 140: 3,057 SF
- Suite 150: 3,291 SF

#### SUITE 140: 3,057 SF

**RETAIL OCCUPANT AREA** 

6,348 SF (TOTAL)

#### SUITE 140: 3,057 SF

#### SUITE 150: 3,291 SF