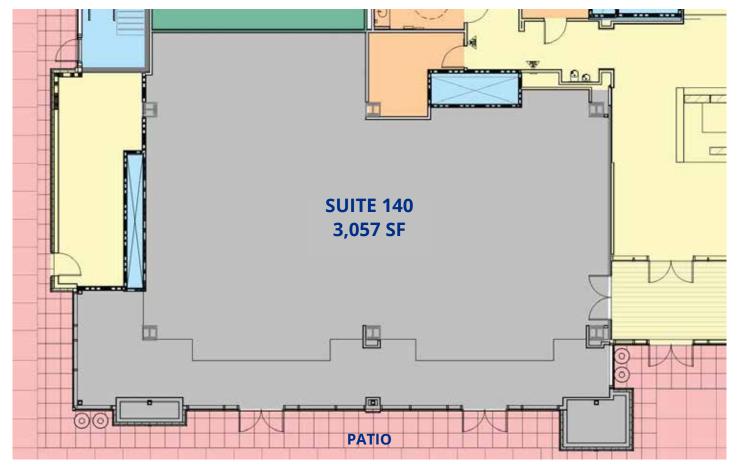

- Tenant only pays for common area trash, grease trap collection, exterior patio power washing
- 600+ employees in the office space
- Ideally located between City Center and Golden Belt districts
- Excellent opportunity to get into the booming downtown Durham restaurant market
- Suite 140: 3,057 SF
- Suite 150: 3,291 SF

#### SUITE 140: 3,057 SF

**RETAIL OCCUPANT AREA** 

6,348 SF (TOTAL)

#### SUITE 140: 3,057 SF