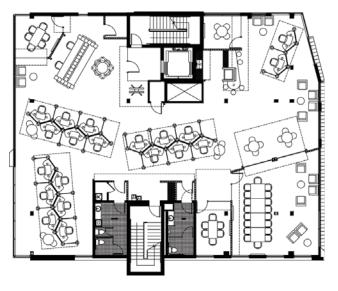

# 4th Floor 5,217 SF

### Features:

261 s.f. / employee
3 conference rooms
6 huddle areas
Reception
20 workstations
IT area
Break room with sink
Work room