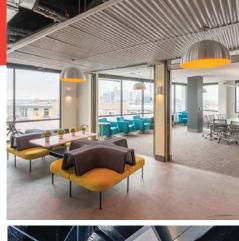

## Panoramic views of Downtown Denver and the Front Range



# **PROPERTY HIGHLIGHTS**

- 12,788 SF Available
  4th Floor 5,217 SF
  3rd Floor 5,217 SF
  2nd Floor 2,354 SF
- 2.35: 1,000 parking ratio
  \$75 unreserved 7:00am-5:30pm
  \$150 reserved
- Adjacent to Lola's, Sushi Ronin, Little Man Ice Cream, Low Country Kitchen and Linger
- Available immediately
- Furniture available



## **Furniture Available**



# 4th Floor 5,217 SF

### Features:

261 s.f. / employee
3 conference rooms
6 huddle areas
Reception
20 workstations
IT area
Break room with sink
Work room





# **3rd Floor** 5,217 SF

## **Features:**

168 s.f. / employee4 conference rooms7 huddle areas31 workstationsBreak room with sink



## 2nd Floor 2,354 SF

### **Features:**

157 s.f. / employee 15 workstations Break room with sink Tenant lounge Showers and lockers Operable "NanaWall"



James Roupp +1 303 217 7947 james.roupp@am.jll.com