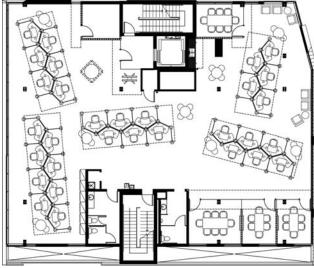

# 4th Floor 5,217 SF

### Features:

261 s.f. / employee
3 conference rooms
6 huddle areas
Reception
20 workstations
IT area
Break room with sink
Work room