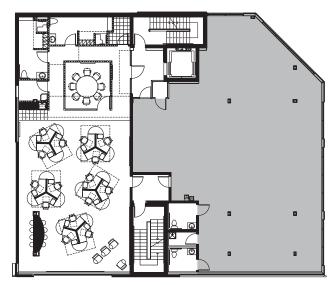

## 2nd Floor 2,354 SF

### **Features:**

157 s.f. / employee 15 workstations Break room with sink Tenant lounge Showers and lockers Operable "NanaWall"

James Roupp +1 303 217 7947 james.roupp@am.jll.com