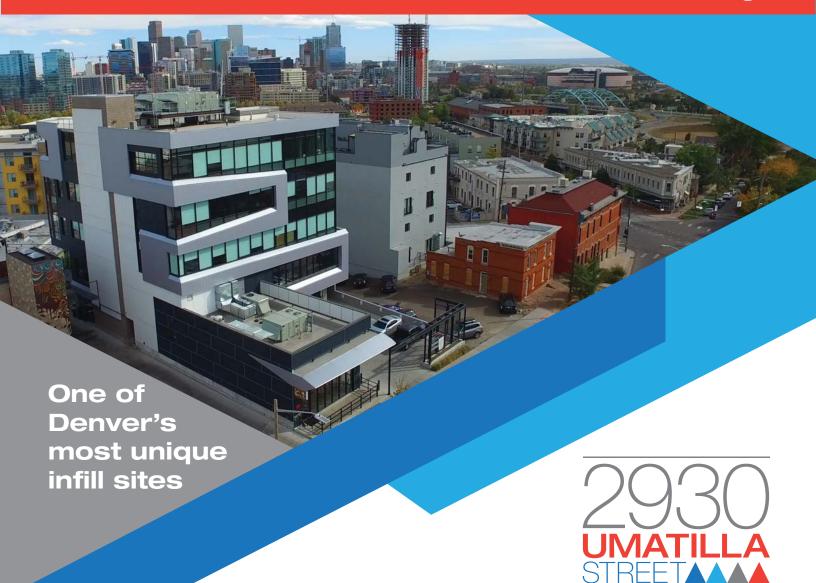

## Panoramic views of Downtown Denver and the Front Range



# **PROPERTY HIGHLIGHTS**

- 12,788 SF Available
  4th Floor 5,217 SF
  3rd Floor 5,217 SF
  2nd Floor 2,354 SF
- 2.35: 1,000 parking ratio
  \$75 unreserved 7:00am-5:30pm
  \$150 reserved
- Adjacent to Lola's, Sushi Ronin, Little Man Ice Cream, Low Country Kitchen and Linger
- Available immediately
- Furniture available



## **Furniture Available**



# 4th Floor 5,217 SF

### Features:

261 s.f. / employee
3 conference rooms
6 huddle areas
Reception
20 workstations
IT area
Break room with sink
Work room





# **3rd Floor** 5,217 SF

## **Features:**

168 s.f. / employee4 conference rooms7 huddle areas31 workstationsBreak room with sink



## 2nd Floor 2,354 SF

### **Features:**

157 s.f. / employee 15 workstations Break room with sink Tenant lounge Showers and lockers Operable "Nana