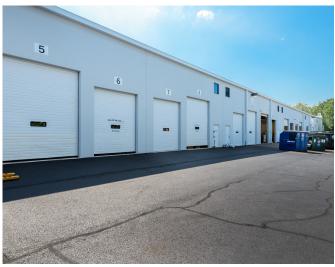

#### **FACILITY**

- 464,311 SF planned flex/industrial development with prominent exposure on Route 606
- Secure outside storage available
- 50' x 50' column spacing
- 20' minimum clear height
- · Rear loaded independent truck court