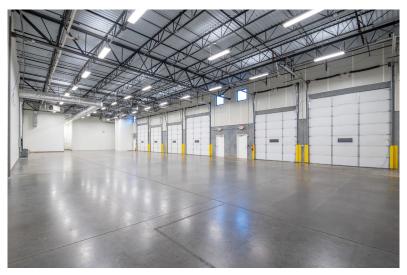

#### **FACILITY**

- 464,311 SF planned flex/industrial development with prominent exposure on Route 606
- Secure outside storage available
- 50' x 50' column spacing
- 20' minimum clear height
- · Rear loaded independent truck court