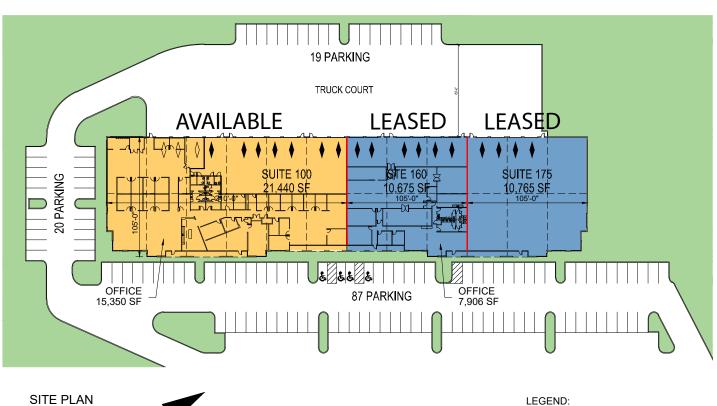

#### SITE PLAN

#### **FACILITY**

- 464,311 SF planned flex/industrial development with prominent exposure on Route 606
- Secure outside storage available
- 50' x 50' column spacing
- 20' minimum clear height
- · Rear loaded independent truck court