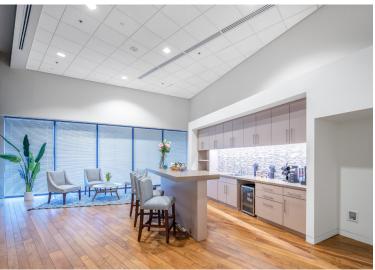

#### **FACILITY**

- 464,311 SF planned flex/industrial development with prominent exposure on Route 606
- Secure outside storage available
- 50' x 50' column spacing
- 20' minimum clear height
- · Rear loaded independent truck court