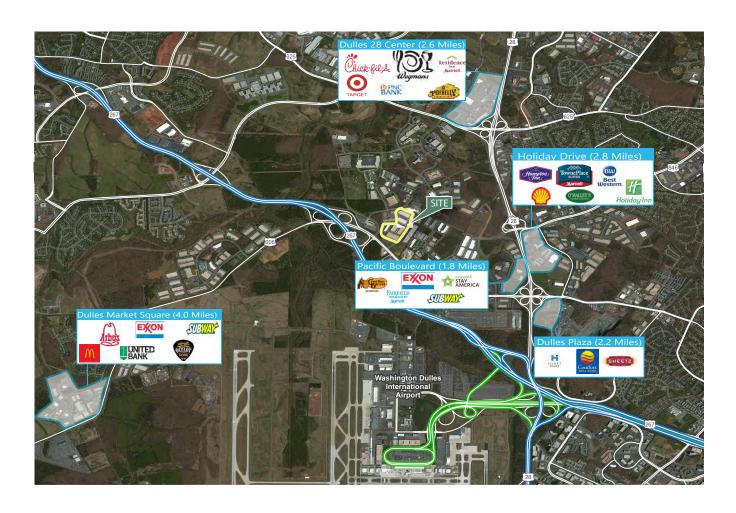

te 28

#### **FACILITY**

- 464,311 SF planned flex/industrial development with prominent exposure on Route 606
- Secure outside storage available
- 50' x 50' column spacing
- 20' minimum clear height
- · Rear loaded independent truck court

## **Industrial Space For Lease**



#### SITE PLAN





# DOCK POSITION DOCK POSITION W/LEVELER DRIVE-IN DOOR TUTURE DRIVE-IN DOORS LAND





#### Transwestern

Steve Cloud

stephen.cloud@transwestern.com ph + 1 703 749 9455 cell + 1 703 967 2131 7900 Tysons One Place Suite 600 Mclean, VA 22202

#### **Prologis**

Danielle Schline dschline@prologis.com ph +1 410 872 4570 cell +1 410 303 8927 6711 Columbia Gateway Drive Suite 130 Columbia, MD 21046

## Industrial Space For Lease















## **Industrial Space For Lease**



## **Amenities Map**





#### Transwestern

Steve Cloud stephen.cloud@transwestern.com ph + 1 703 749 9455 cell + 1 703 967 2131 7900 Tysons One Place Suite 600 Mclean, VA 22202

#### **Prologis**

Danielle Schline dschline@prologis.com ph +1 410 872 4570 cell +1 410 303 8927 6711 Columbia Gateway Drive Suite 130 Columbia, MD 21046