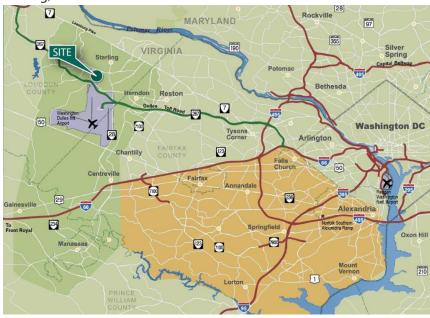

#### **LOCATION**

- 1/2 mile west of the Dulles Airport north entrance
- Adjacent to the Park & Ride and Dulles Greenway with easy access to the Dulles Toll Road and Route 28

## **Amenities Map**