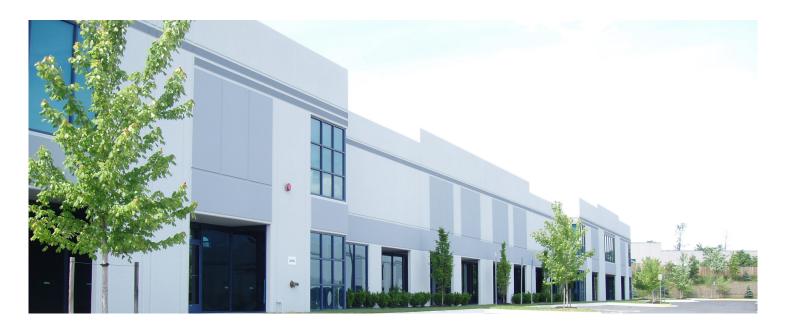

## Prologis Dulles Summit Park

22705 Dulles Summit Court, Bldg B Suite 100

Sterling, VA 20166

#### **FACILITY**

- 464,311 SF planned flex/industrial development with prominent exposure on Route 606
- Secure outside storage available
- 50' x 50' column spacing
- 20' minimum clear height
- · Rear loaded independent truck court