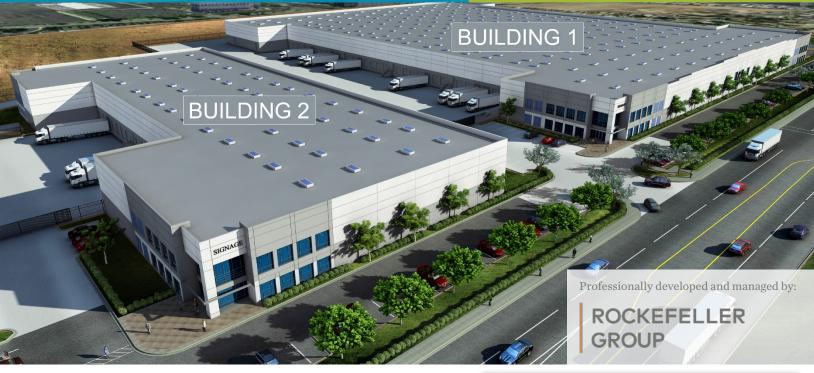

# TRI CITY INDUSTRIAL COMPLEX

1385 S. Tippecanoe Avenue | San Bernardino, CA

# ±81,286 SF

Freestanding Building #2

# TRI CITY INDUSTRIAL COMPLEX

±81,286 SF

Freestanding Building #2

1385 S. Tippecanoe Avenue | San Bernardino, CA

http://www.tricityindustrialcomplex.com