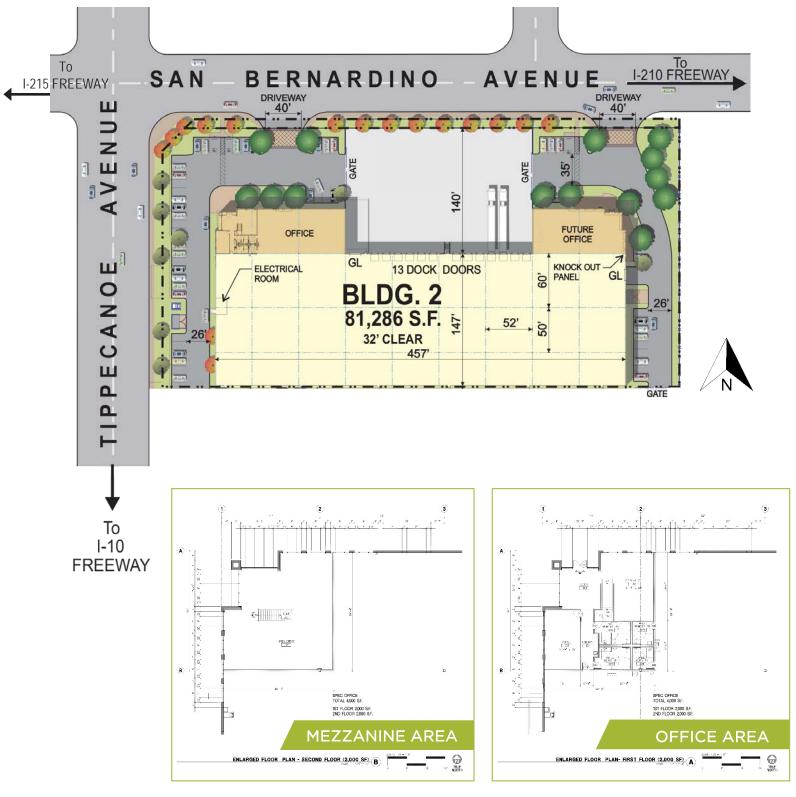

# ±81,286 SF

Freestanding Building #2

#### **Building Features**

- 4,000 SF of Two-Story Office Space
- 3.79 Net Acre Land Parcel
- 56 Car Parking Spaces
- Divisible Configuration
- 140' Secured Concrete Truck Court
- 13 Dock High Loading Doors
- 2 Ground Level Loading Doors
- 800 AMP 480/277 Service, 2,000 AMP UGPS
- 32' Minimum Clear Height
- ESFR Fire Sprinkler System
- 2.5% Skylights
- Immediate Access to I-10 via Tippecanoe Ave. On/Off Ramp
- Corporate Neighbors: Amazon, Kohls, Pep Boys, Stater Brothers, Pepsico, Mattel & Ashley Furniture

# TRI CITY INDUSTRIAL COMPLEX

±81,286 SF

Freestanding Building #2

1385 S. Tippecanoe Avenue | San Bernardino, CA

http://www.tricityindustrialcomplex.com