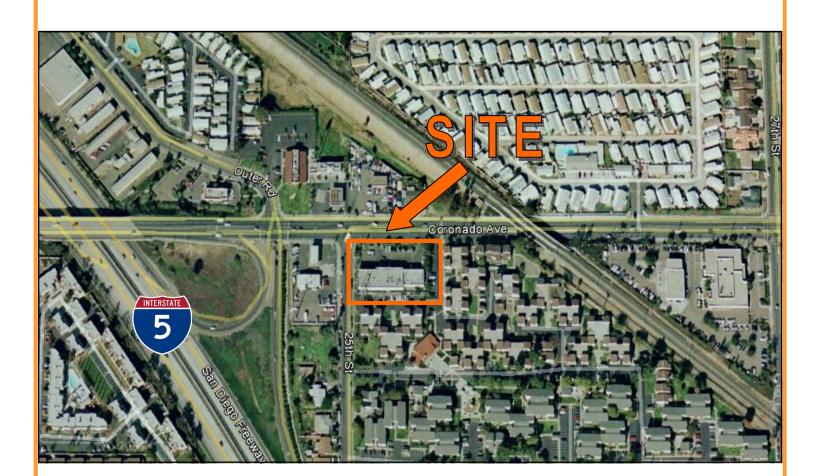

## **COMMENTS**:

- · 7-11 Anchored Center in South San Diego
- · Highly Visible Location Just East of I-5
- · Located Amongst Heavy Residential Neighborhood
- · Two (2) Retail Suites Available

For Further Information Contact: