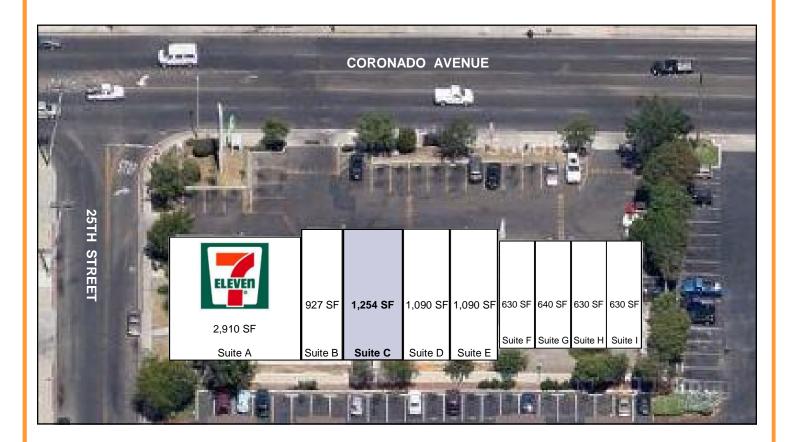

## SITE PLAN

## 2502-2511 Coronado Ave San Diego, CA 92154

| <u>Suite</u> |                       | <u>SF</u> |
|--------------|-----------------------|-----------|
| A            | 7-11                  | 2,910     |
| В            | DMV Registration      | 927       |
| С            | AVAILABLE             | 1,254     |
| D            | Gloria's Bakery       | 1,090     |
| Е            | Dos Panchos           | 1,090     |
| F            | Moya Gomez Income Tax | 1,800     |
| G            | Kuts & Fades          | 640       |
| Н            | Hair Salon            | 630       |
| I            | Herbalife (Available) | 630       |