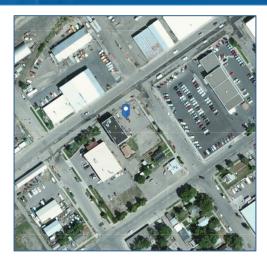

# **WAREHOUSE FOR LEASE** \$ 6.00 PSF NNN



**CBS** 



# **PROPERTY HIGHLIGHTS**

- 2 story tilt up concrete warehouse
- · City services available
- 2 docks.
- Apartment \$950/mo
- Shop \$6.00 PSF NNN
- Fenced yard
- Zoned East Billings Central Works



**George A Warmer 406-855-8946** 

george@cbcmontana.com



323 N 19TH ST, BILLINGS, MT 59102

#### WAREHOUSE FOR SALE



#### **OFFERING SUMMARY**

Zoning: Central Business Works

Market: Yellowstone County

Submarket: East Billings Industrial Development

Utilities: City of Billings

**Traffic Count:** 

Docks 2

**Land:** 14,000 SF

Building 5,384 SF

**Land:** 14,000

Year Built: 1973

#### **PROPERTY OVERVIEW**

2 story tilt-up concrete warehouse located on the corner of N 19th St. and 4th Ave N. The 5,384 SF building is situated on a 14,000 SF fenced lot. Excellent ingress and egress. 2nd floor comprised of 1,336 SF office/apartment. The property is zoned East Billings Industrial Development.



CBS

# **PROPERTY PHOTOS**









**CBS** 

## **REGIONAL & STATE LOCATION MAPS**