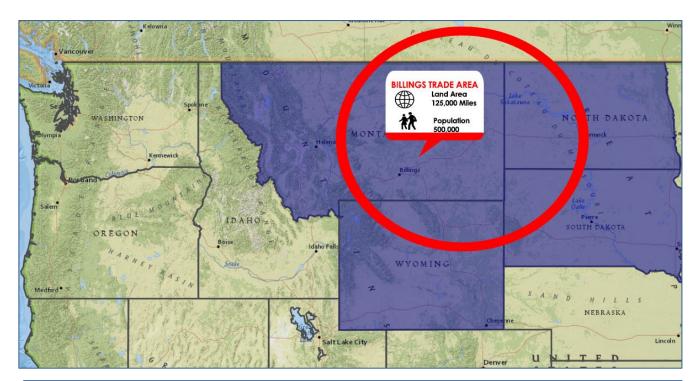

**George A Warmer 406-855-8946** 

george@cbcmontana.com



323 N 19TH ST, BILLINGS, MT 59102

#### WAREHOUSE FOR SALE



#### **OFFERING SUMMARY**

Zoning: Central Business Works

Market: Yellowstone County

Submarket: East Billings Industrial Development

Utilities: City of Billings

**Traffic Count:** 

Docks 2

**Land:** 14,000 SF

Building 5,384 SF

**Land:** 14,000

Year Built: 1973

#### **PROPERTY OVERVIEW**

2 story tilt-up concrete warehouse located on the corner of N 19th St. and 4th Ave N. The 5,384 SF building is situated on a 14,000 SF fenced lot. Excellent ingress and egress. 2nd floor comprised of 1,336 SF office/apartment. The property is zoned East Billings Industrial Development.



CBS

# **PROPERTY PHOTOS**









**CBS** 

## **REGIONAL & STATE LOCATION MAPS**







# **SITE LOCATION**





## **CONTACT INFORMATION**

### For more information, please contact:

George A Warmer
COLDWELL BANKER COMMERCIAL
CBS

12315 24th Street West Billings, MT 59102

Phone: (406) 656-2001 Mobile: (406) 855-8946 **George@cbcmontana.com**