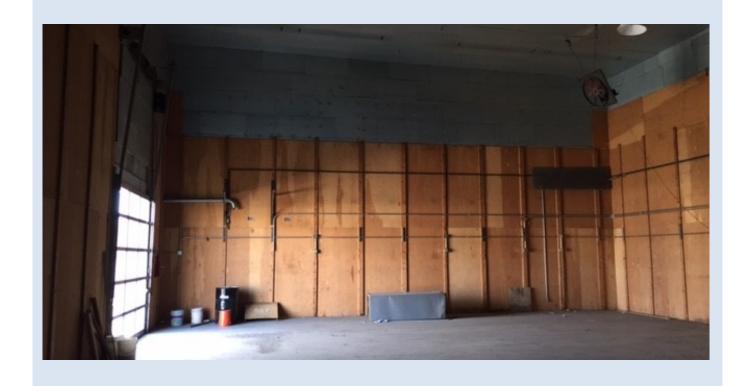

# **PROPERTY PHOTOS**

**CBS** 

#### **PROPERTY OVERVIEW**

2 story tilt-up concrete warehouse located on the corner of N 19th St. and 4th Ave N. The 5,384 SF building is situated on a 14,000 SF fenced lot. Excellent ingress and egress. 2nd floor comprised of 1,336 SF office/apartment. The property is zoned East Billings Industrial Development.