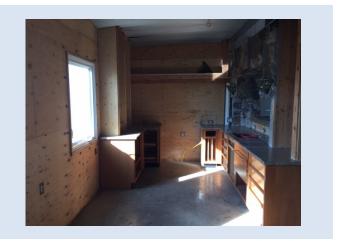

# **PROPERTY PHOTOS**

**CBS** 

#### **PROPERTY OVERVIEW**

2 story tilt-up concrete warehouse located on the corner of N 19th St. and 4th Ave N. The 5,384 SF building is situated on a 14,000 SF fenced lot. Excellent ingress and egress. 2nd floor comprised of 1,336 SF office/apartment. The property is zoned East Billings Industrial Development.