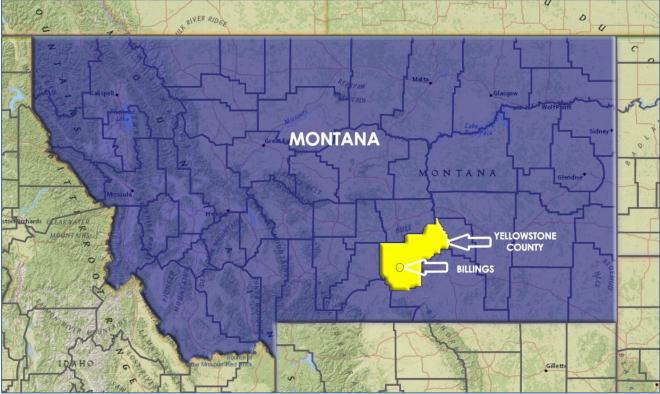

**George A Warmer 406-855-8946** 

george@cbcmontana.com



323 N 19TH ST, BILLINGS, MT 59102

#### WAREHOUSE FOR SALE



#### **OFFERING SUMMARY**

Zoning: Central Business Works

Market: Yellowstone County

Submarket: East Billings Industrial Development

Utilities: City of Billings

**Traffic Count:** 

Docks 2

**Land:** 14,000 SF

Building 5,384 SF

**Land:** 14,000

Year Built: 1973

#### **PROPERTY OVERVIEW**

2 story tilt-up concrete warehouse located on the corner of N 19th St. and 4th Ave N. The 5,384 SF building is situated on a 14,000 SF fenced lot. Excellent ingress and egress. 2nd floor comprised of 1,336 SF office/apartment. The property is zoned East Billings Industrial Development.



CBS

# **PROPERTY PHOTOS**









**CBS** 

## **REGIONAL & STATE LOCATION MAPS**







# **SITE LOCATION**





## **CONTACT INFORMATION**

### For more information, please contact:

George A Warmer
COLDWELL BANKER COMMERCIAL
CBS

12315 24th Street West Billings, MT 59102

Phone: (406) 656-2001 Mobile: (406) 855-8946 **George@cbcmontana.com**