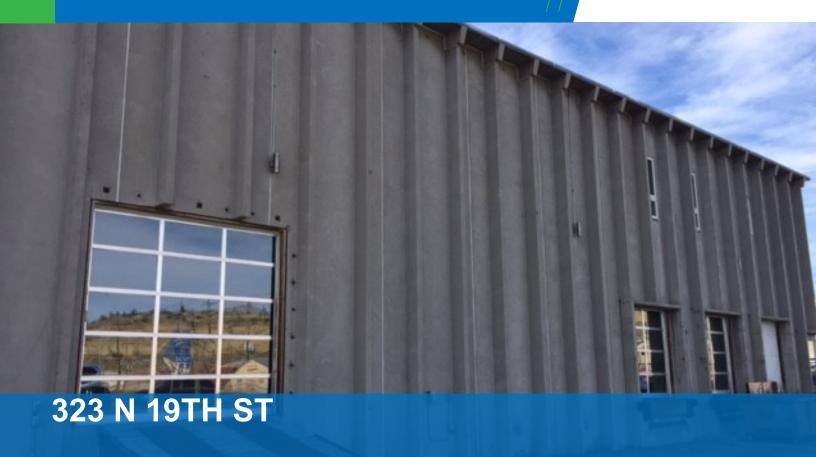

# **WAREHOUSE FOR LEASE** \$ 6.00 PSF NNN

**CBS** 

#### **PROPERTY OVERVIEW**

2 story tilt-up concrete warehouse located on the corner of N 19th St. and 4th Ave N. The 5,384 SF building is situated on a 14,000 SF fenced lot. Excellent ingress and egress. 2nd floor comprised of 1,336 SF office/apartment. The property is zoned East Billings Industrial Development.