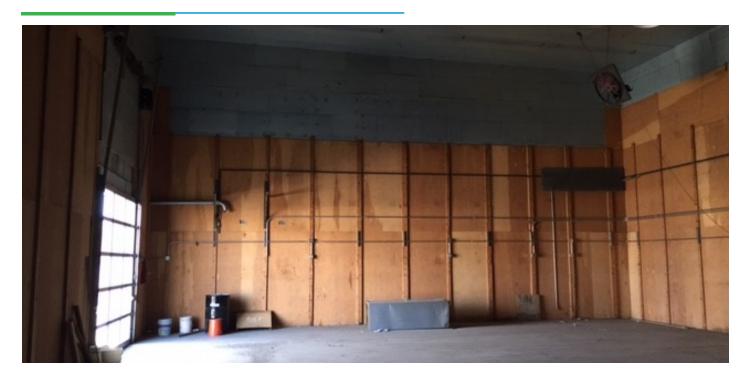

# **PROPERTY PHOTOS**

**CBS** 

#### **PROPERTY OVERVIEW**

2 story tilt-up concrete warehouse located on the corner of N 19th St. and 4th Ave N. The 5,384 SF building is situated on a 14,000 SF fenced lot. Excellent ingress and egress. 2nd floor comprised of 1,336 SF office/apartment. The property is zoned East Billings Industrial Development.