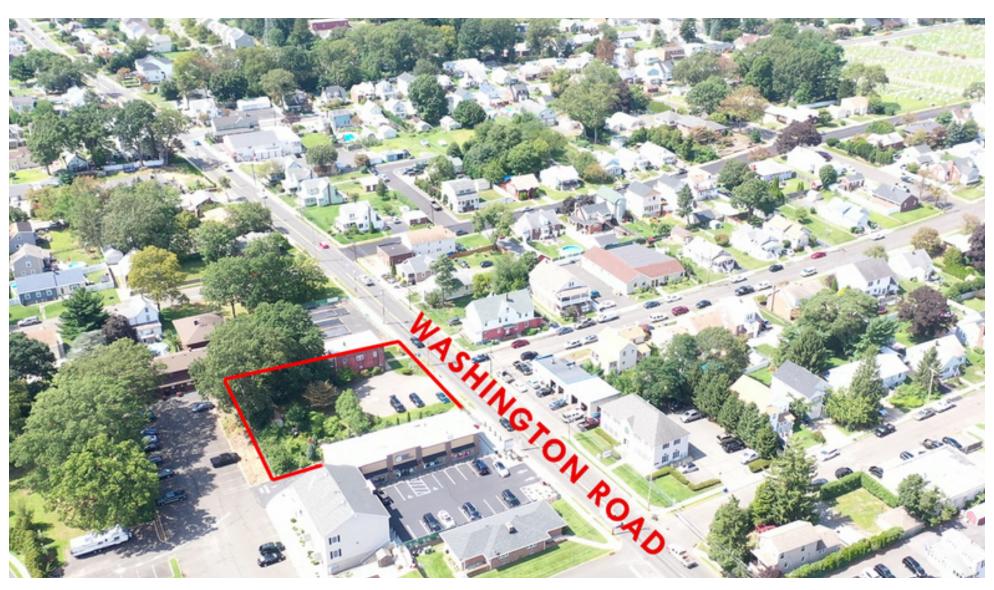

### **LOCATION DESCRIPTION**

±3.05 Miles to Garden State Parkway

±6.1 Miles to NJ Turnpike

±16.6 Miles to Staten Island

±21.3 Miles to Newark Liberty International Airport

±31.4 Miles to Holland Tunnel

±35.8 Miles to Lincoln Tunnel