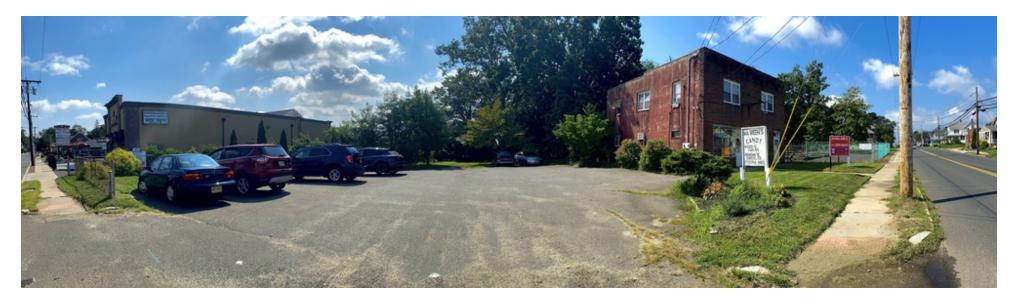

### **PROPERTY HIGHLIGHTS**

- ±2,400 SF, Two-Story, Freestanding, Mixed-Used Building with Basement
- Constructed in 1950
- 3 Units: Ground Level Retail, One Two-Bedroom Unit, One One-Bedroom Unit
- ±0.40-Acre Rectangular Lot
- 125.3 Feet Frontage along Washington Road
- Open Parking for Approx. 14 Vehicles
- Zoned B-1 Neighborhood Business
- Taxes: \$9,890 (2019)