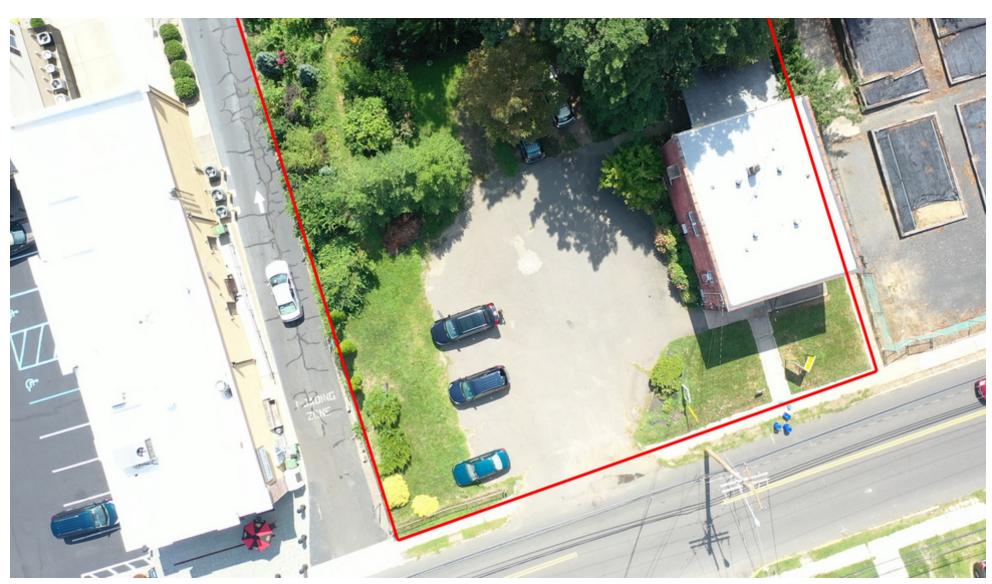

### **PROPERTY HIGHLIGHTS**

- ±2,400 SF, Two-Story, Freestanding, Mixed-Used Building with Basement
- Constructed in 1950
- 3 Units: Ground Level Retail, One Two-Bedroom Unit, One One-Bedroom Unit
- ±0.40-Acre Rectangular Lot
- 125.3 Feet Frontage along Washington Road
- Open Parking for Approx. 14 Vehicles
- Zoned B-1 Neighborhood Business
- Taxes: \$9,890 (2019)