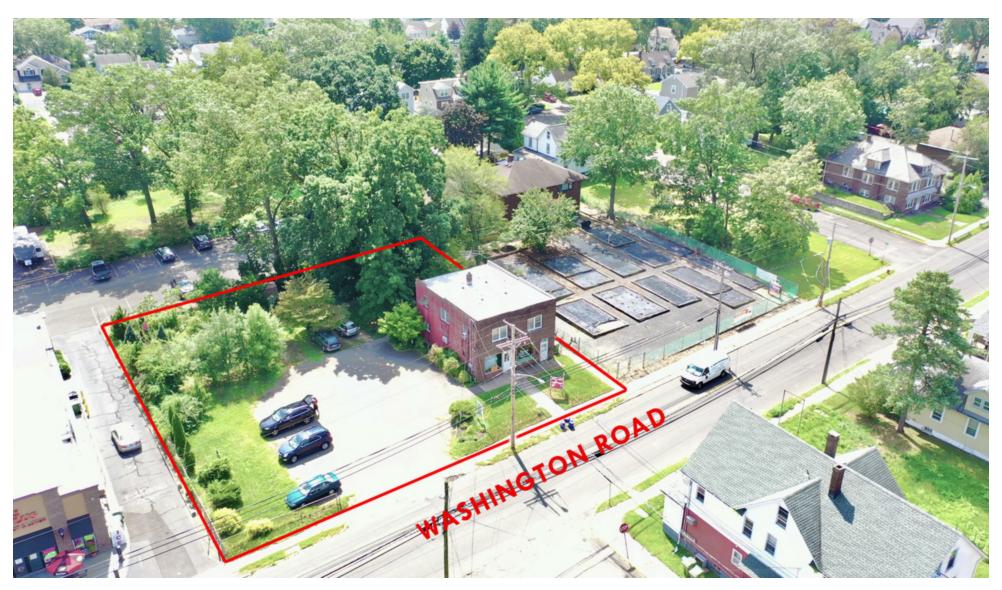

### **PROPERTY HIGHLIGHTS**

- ±2,400 SF, Two-Story, Freestanding, Mixed-Used Building with Basement
- Constructed in 1950
- 3 Units: Ground Level Retail, One Two-Bedroom Unit, One One-Bedroom Unit
- ±0.40-Acre Rectangular Lot
- 125.3 Feet Frontage along Washington Road
- Open Parking for Approx. 14 Vehicles
- Zoned B-1 Neighborhood Business
- Taxes: \$9,890 (2019)