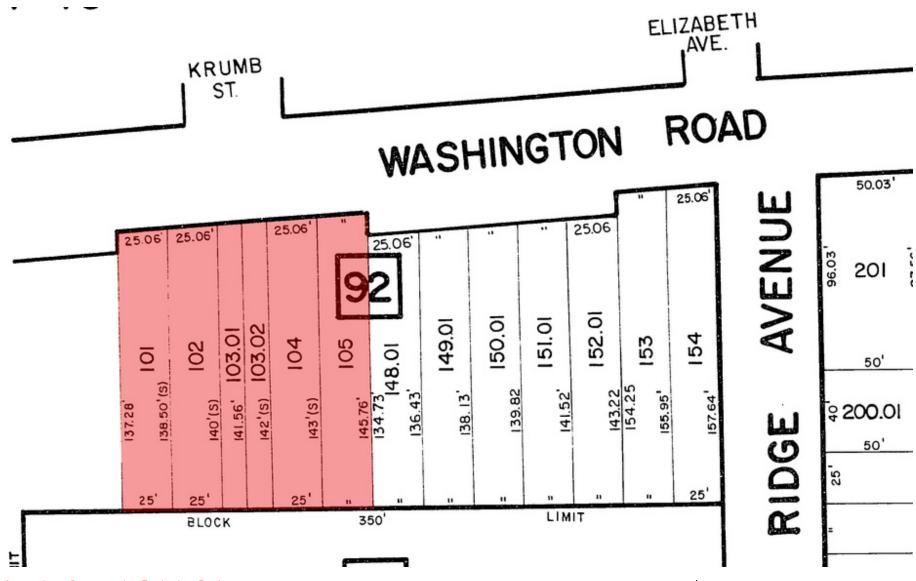

### **PROPERTY HIGHLIGHTS**

- ±2,400 SF, Two-Story, Freestanding, Mixed-Used Building with Basement
- Constructed in 1950
- 3 Units: Ground Level Retail, One Two-Bedroom Unit, One One-Bedroom Unit
- ±0.40-Acre Rectangular Lot
- 125.3 Feet Frontage along Washington Road
- Open Parking for Approx. 14 Vehicles
- Zoned B-1 Neighborhood Business
- Taxes: \$9,890 (2019)