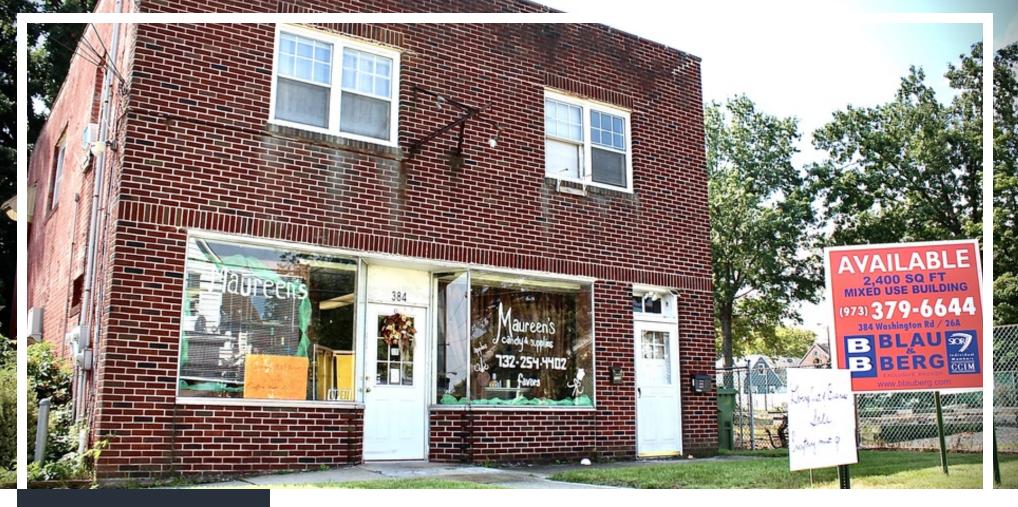

MIXED-USE BUILDING

FOR SALE

# ±2,400 SF FREESTANDING, MIXED-USE

384 Washington Road, Sayreville, NJ 08872

For More Information, Contact the Exclusive Brokers

JASON M. CRIMMINS, CCIM, SIOR | President | jmcrimmins@blauberg.com | 973.379.6644 x122

### **PROPERTY HIGHLIGHTS**

- ±2,400 SF, Two-Story, Freestanding, Mixed-Used Building with Basement
- Constructed in 1950
- 3 Units: Ground Level Retail, One Two-Bedroom Unit, One One-Bedroom Unit
- ±0.40-Acre Rectangular Lot
- 125.3 Feet Frontage along Washington Road
- Open Parking for Approx. 14 Vehicles
- Zoned B-1 Neighborhood Business
- Taxes: \$9,890 (2019)