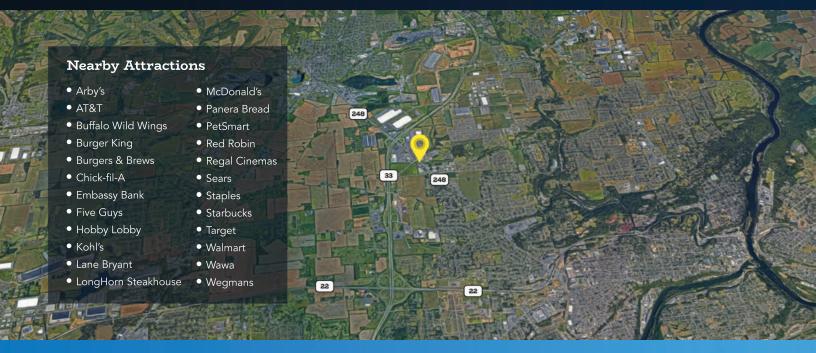

### **Features**

Located on Route 248, just off the Route 33 interchange, this is one of the premier professional use buildings in Northampton County.

Formerly reserved for medical use only, this building is now available for lease to all professional uses.

The building's close proximity and quick access to both Route 33 and Route 22 make it easy to come and go from anywhere in the Lehigh Valley.