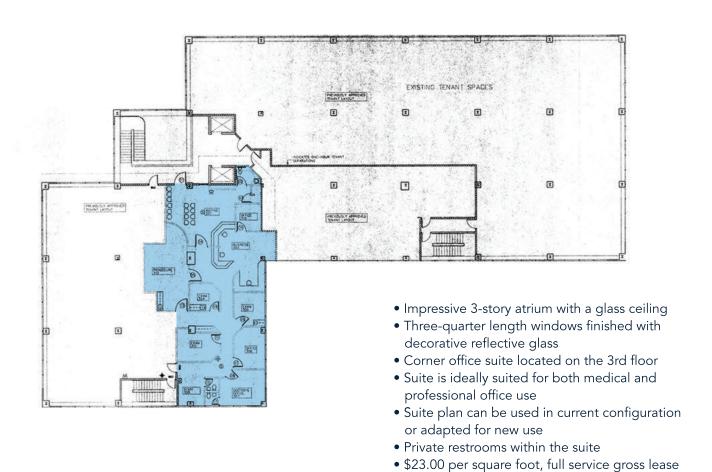

# 3735 Easton - Nazareth Highway

Easton, PA 18045

Michael Bartolacci +1 (610) 866-7800 bartolacci@garibaldi.com **Garibaldi** 



## 2,758 SF Office Suite Available for Lease

### **Features**

Located on Route 248, just off the Route 33 interchange, this is one of the premier professional use buildings in Northampton County.

Formerly reserved for medical use only, this building is now available for lease to all professional uses.

The building's close proximity and quick access to both Route 33 and Route 22 make it easy to come and go from anywhere in the Lehigh Valley.







# 3735 Easton - Nazareth Highway

Easton, PA 18045

Michael Bartolacci +1 (610) 866-7800 bartolacci@garibaldi.com **Garibaldi** 



## 2,758 SF Office Suite Available for Lease