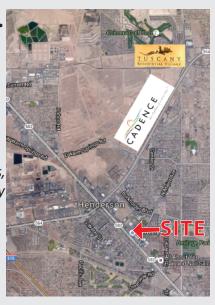

Cadence & Tuscany Village to add over 15,000 homes within a mile away!

### Cadence & Tuscany Village Under Construction Nearby..

Increase of over 15,000 homes nearby with potential first time customers for your business.

Cadence is a master-planned community +/-1 mile from Henderson Plaza spread across 2,200 acres, with 13,250 planned residences, and 450 acres of open space featuring parks, walking trails and bike trails. Multiple homes are a being built daily, with over 400 already completed and multiple with families already moved in.

Tuscany Village is a master planned golf course community situated around a 6,906 yard lushly landscaped course designed by renowned architect Ted Robinson and is expected to have more than 2,100 homes at completion.