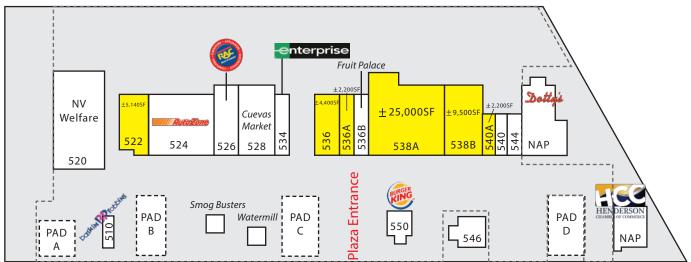

## **SITE PLAN**

| Suite | Tenant/Status  | SF          |
|-------|----------------|-------------|
| 510   | Baskin Robbins | ± 960       |
| 520   | Nevada Welfare | ±19,025     |
| 522   | AVAILABLE      | ±5,000      |
| 524B  | Autozone       | ±11,220     |
| 526   | Rent-A-Center  | $\pm 6,000$ |
| 528   | Cuevas Market  | ±6,600      |
| 534   | Enterprise     | ±2,200      |
| 536   | AVAILABLE      | ±4,400      |
| 536A  | AVAILABLE      | ± 2,200     |
| 536B  | Fruit Palace   | ± 2,200     |
| 538A  | AVAILABLE      | ±25,000     |
| 538B  | AVAILABLE      | ± 9,500     |
| 540   | PENDING        | ± 1,250     |
| 540A  | AVAILABLE      | ± 1,250     |
| 544   | R&C Holdings   | ± 1,200     |
| 550   | Burger King    |             |
| PAD A | Future Pad     | 4,500       |
| PAD B | Future Pad     | 1,500       |
| PAD C | Future Pad     | 5,500       |
| PAD D | Future Pad     | 6,000       |