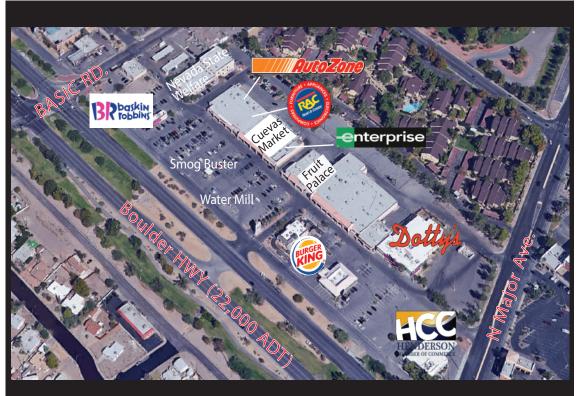

#### Join Our Fabulous Tenant Mix:

- Autozone
- Baskin Robbins
- Rent-A-Center (RAC)
- Enterprise Rent-a-Car
- Burger King
- Nevada Chamber of Commerce
- Cuevas Market & Meat
- Smog Buster
- State of Nevada (Welfare)
- Water Mill
- Dotty's Casino

## **SITE PLAN**

| Suite | Tenant/Status  | SF          |
|-------|----------------|-------------|
| 510   | Baskin Robbins | ± 960       |
| 520   | Nevada Welfare | ±19,025     |
| 522   | AVAILABLE      | ±5,000      |
| 524B  | Autozone       | ±11,220     |
| 526   | Rent-A-Center  | $\pm 6,000$ |
| 528   | Cuevas Market  | ±6,600      |
| 534   | Enterprise     | ±2,200      |
| 536   | AVAILABLE      | ±4,400      |
| 536A  | AVAILABLE      | ± 2,200     |
| 536B  | Fruit Palace   | ± 2,200     |
| 538A  | AVAILABLE      | ±25,000     |
| 538B  | AVAILABLE      | ± 9,500     |
| 540   | PENDING        | ± 1,250     |
| 540A  | AVAILABLE      | ± 1,250     |
| 544   | R&C Holdings   | ± 1,200     |
| 550   | Burger King    |             |
| PAD A | Future Pad     | 4,500       |
| PAD B | Future Pad     | 1,500       |
| PAD C | Future Pad     | 5,500       |
| PAD D | Future Pad     | 6,000       |