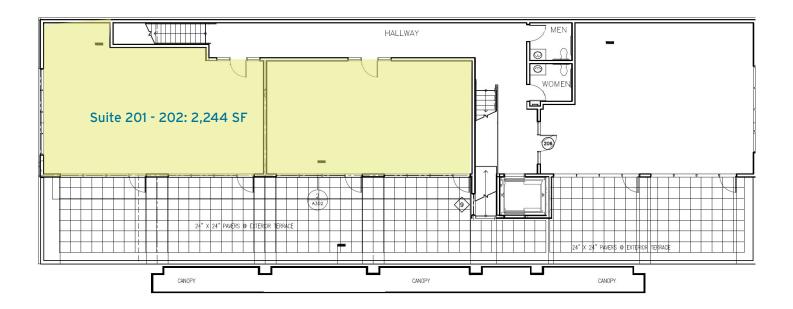

### AVAILABLE SUITES: 201 - 202: 2,244 SF

- Rental Rate: \$27.50/SF, NNN
- 3 months free rent with 5 year lease
- Prominent and highly visible building
- Excellent location across from Marketplace at Factoria with many retailers such as Nordstrom Rack, Target, DSW, TJ Maxx, Old Navy, Ulta, Red Robin and more
- Easy access to I-90 and I-405
- 10 minutes from Downtown Bellevue
- 15 minutes from Downtown Seattle

# Factoria Retail Center Space For Lease

Factoria Retail Center | 12402 SE 38th Street | Bellevue, WA

www.wallaceproperties.com 425-455-9976

Floor Plan | Suite 201 - 202: 2,244 SF