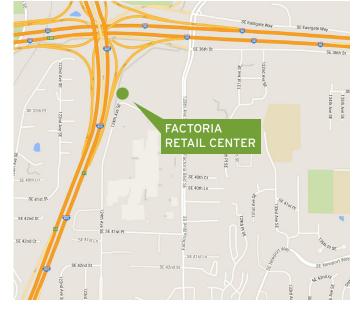

## Factoria Retail Center Space For Lease

Factoria Retail Center | 12400 SE 38th Street | Bellevue, WA

### AVAILABLE SUITES: 201 - 202: 2,244 SF

- Rental Rate: \$27.50/SF, NNN
- 3 months free rent with 5 year lease
- Prominent and highly visible building
- Excellent location across from Marketplace at Factoria with many retailers such as Nordstrom Rack, Target, DSW, TJ Maxx, Old Navy, Ulta, Red Robin and more
- Easy access to I-90 and I-405
- 10 minutes from Downtown Bellevue
- 15 minutes from Downtown Seattle