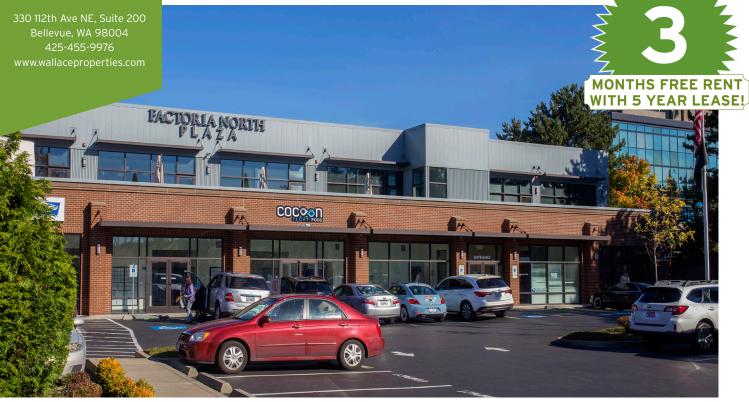

## Factoria Retail Center Space For Lease

Factoria Retail Center | 12400 SE 38th Street | Bellevue, WA

### AVAILABLE SUITES: 201 - 202: 2,244 SF

- Rental Rate: \$27.50/SF, NNN
- 3 months free rent with 5 year lease
- Prominent and highly visible building
- Excellent location across from Marketplace at Factoria with many retailers such as Nordstrom Rack, Target, DSW, TJ Maxx, Old Navy, Ulta, Red Robin and more
- Easy access to I-90 and I-405
- 10 minutes from Downtown Bellevue
- 15 minutes from Downtown Seattle