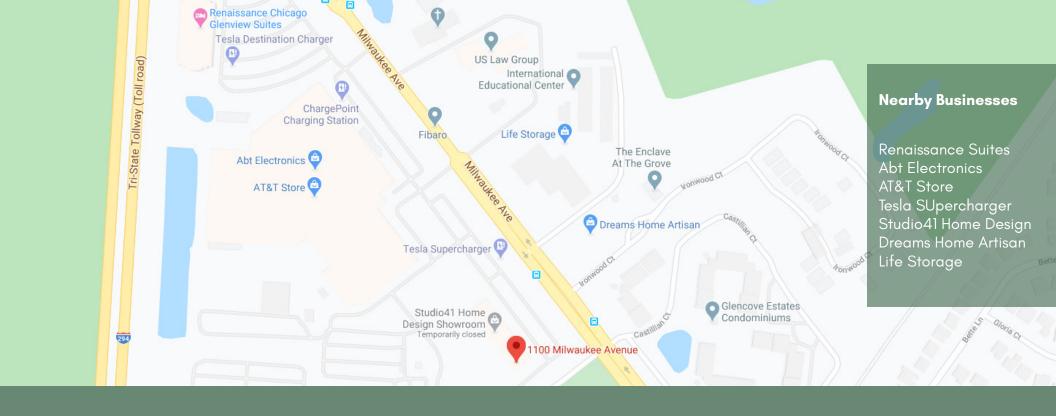

#### LOCATION

Glenview is an affluent suburb ideally located on Chicago's North shore, approximately 14 miles from downtown Chicago and 13 miles from O'Hare International Airport. Glenview is adjacent to interstates I-94 and I-294 with major roadways carrying up to 42,000 cars daily. Glenview is home to a number of major U.S. corporations and their offices including Anixter, Aon, Avon, and Kraft Foods. Downtown Glenview offers various shopping and dining options as well as a convenient Metra commuter rail station.

#### **Parking**