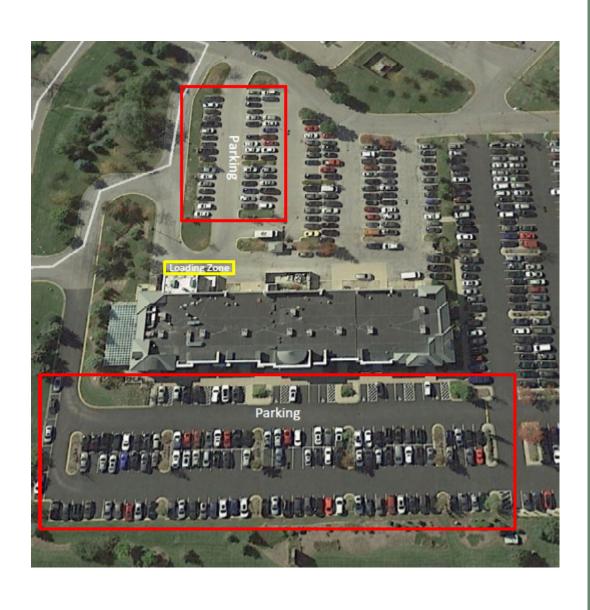

tion        | 3,391    | 51,823    | 152,842   |
| 2015 Total<br>Population         | 6,591    | 100,885   | 296,593   |
| 2015 Total<br>Households         | 2,563    | 38,016    | 112,256   |
|                                  |          |           |           |
| Income                           |          |           |           |
| 2015 Median<br>Household Income  | \$64,200 | \$69,535  | \$70,218  |
| 2015 Per Capita<br>Income        | \$38,386 | \$38,983  | \$38,767  |
| 2015 Average<br>Household Income | \$96,602 | \$102,433 | \$101,216 |
|                                  |          |           |           |

### **Indoor Seating**







### **Atrium Seating**



Seating Capacity
Main Dinning Room 101
Atrium Dinning Room 83
Bar Seating 21
Total Seating 205





#### **Parking**



# For More Information Contact

Adam Salamon adamekudangroup.com 312.575.0480 Ext. 16

Brian Laskov brian@kudangroup.com 312.575.0480 Ext. 14

566 W. Lake St. Suite 225 Chicago, Illinois 60661-1411 kudangroup.com