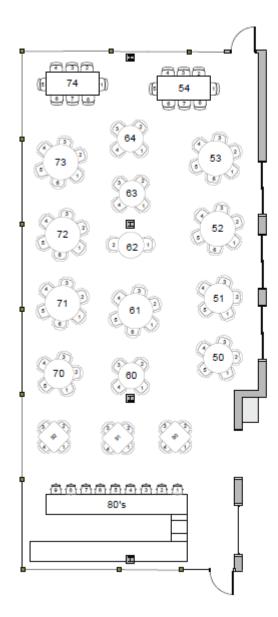

### **Atrium Seating**

Seating Capacity
Main Dinning Room 101
Atrium Dinning Room 83
Bar Seating 21
Total Seating 205