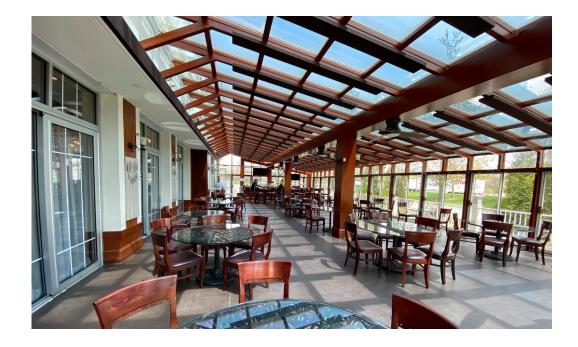

### **Indoor Seating**

### **Atrium Seating**

Seating Capacity
Main Dinning Room 101
Atrium Dinning Room 83
Bar Seating 21
Total Seating 205