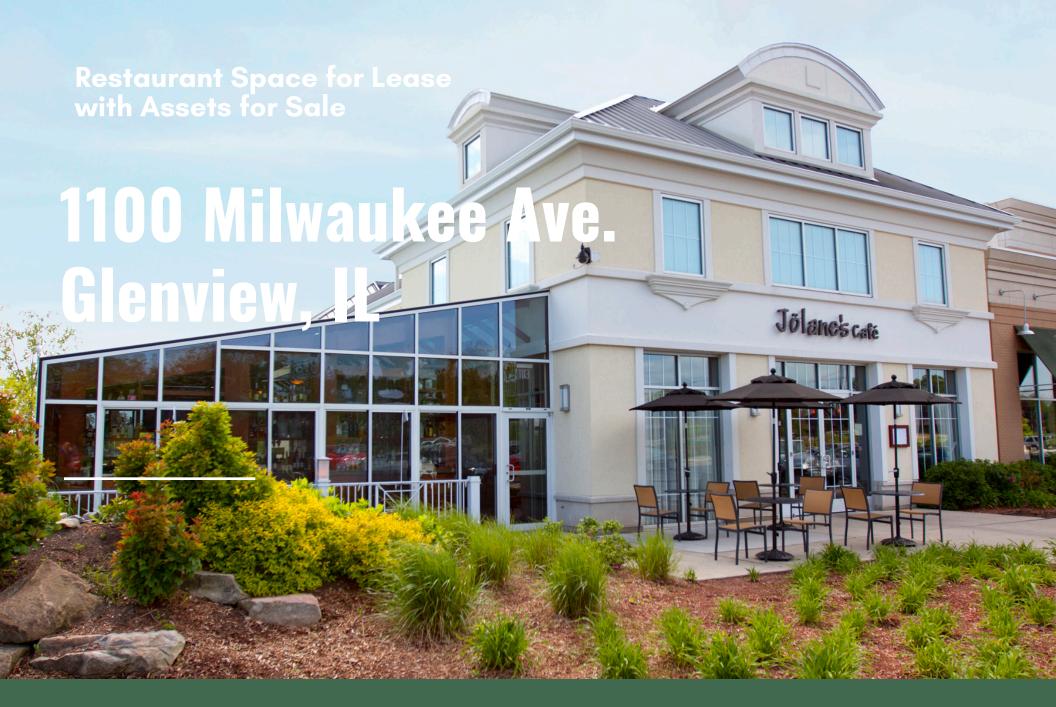

## Restaurant Space for Lease with Assets for Sale

Beautiful North Shore restaurant/bar for lease on the bustling ABT Electronics lifestyle center in Glenview. Fully built out with high end finishes and an extensive FF&E list included with the asset price. Large open floor plan. Separate bar and private party room along with an outdoor seating area.

#### Data

6,300 SF +/-

Rental Rate: \$20/SF NNN

Taxes: \$7.50/SF CAM: \$2.50/SF

Price: \$75,000 (Assets for Sale)