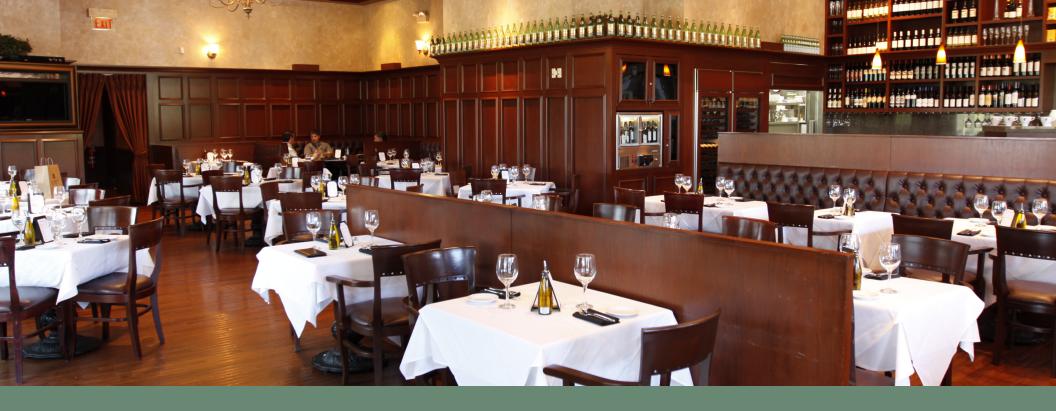

### **Indoor Seating**

### **Atrium Seating**

Seating Capacity
Main Dinning Room 101
Atrium Dinning Room 83
Bar Seating 21
Total Seating 205