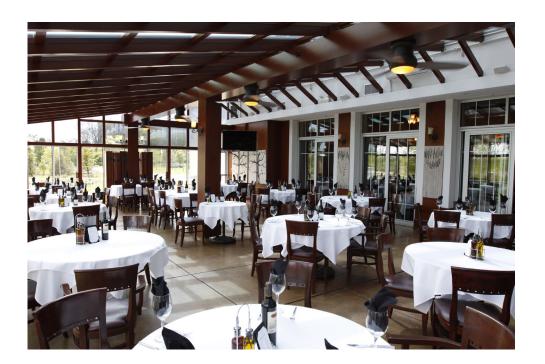

### **Atrium Seating**

Seating Capacity
Main Dinning Room 101
Atrium Dinning Room 83
Bar Seating 21
Total Seating 205