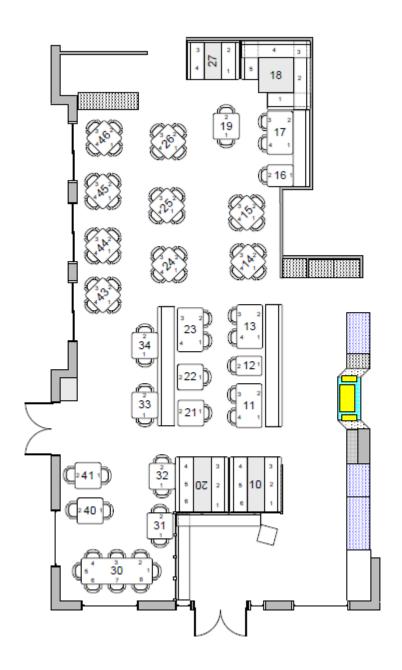

### **Indoor Seating**

### **Atrium Seating**

Seating Capacity
Main Dinning Room 101
Atrium Dinning Room 83
Bar Seating 21
Total Seating 205