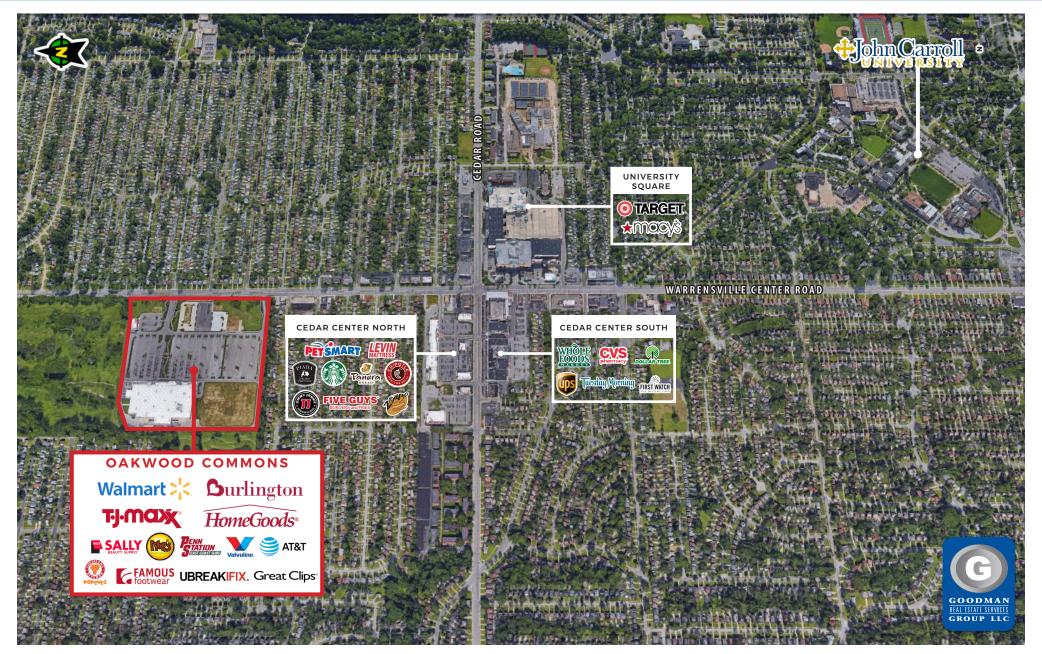

# **OAKWOOD COMMONS**

South Euclid, Ohio

## **HIGHLIGHTS**

- AVAILABLE:
  - 3,300-square-foot inline space
- INCOME Over 125,000 people with an average household income of \$85,000 live within a 3-mile radius
- CUSTOMERS Positioned in the center of Cleveland's densely populated east-side suburbs
- ANCHORS Walmart Supercenter, Burlington Coat Factory, T.J.Maxx, HomeGoods
- LOCATION Warrensville Center Road, between Cedar and Mayfield roads