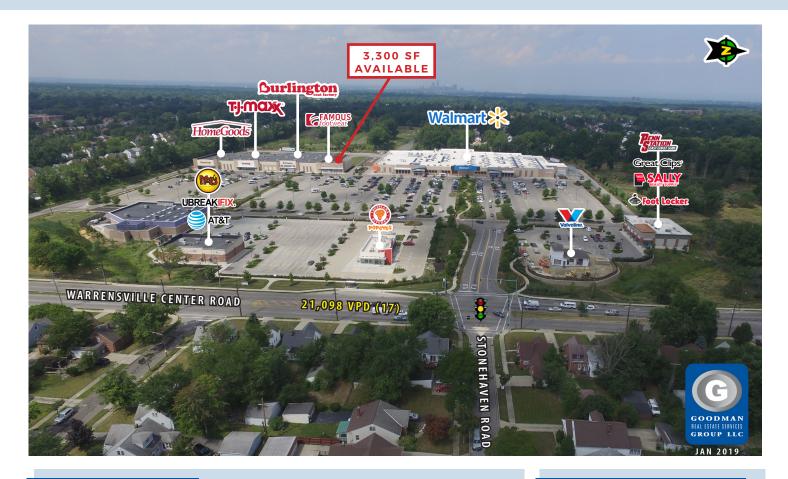

# **OAKWOOD COMMONS**

South Euclid, Ohio

## **HIGHLIGHTS**

- AVAILABLE:
  - 3,300-square-foot inline space
- INCOME Over 125,000 people with an average household income of \$85,000 live within a 3-mile radius
- CUSTOMERS Positioned in the center of Cleveland's densely populated east-side suburbs
- ANCHORS Walmart Supercenter, Burlington Coat Factory, T.J.Maxx, HomeGoods
- LOCATION Warrensville Center Road, between Cedar and Mayfield roads