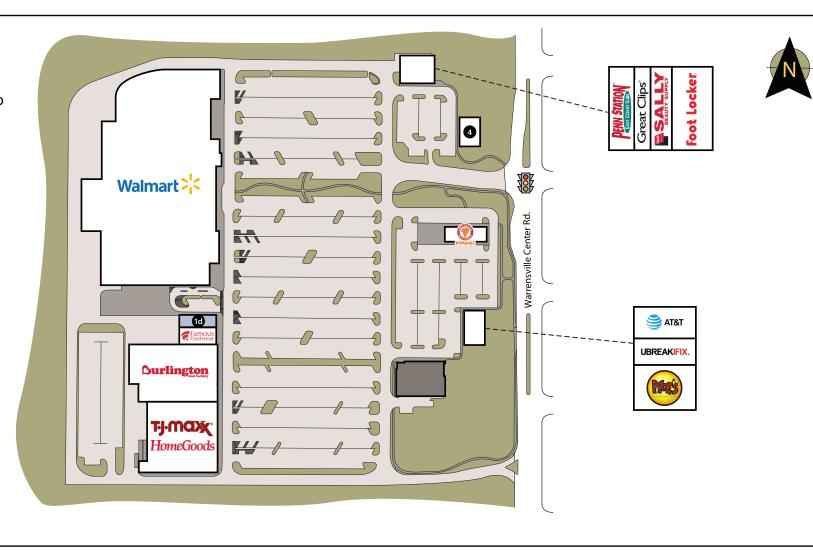

Owned by: First Interstate Properties, Ltd.

Leased

Available

Key

Owned by

Others

Proposed

| Unit | Tenant                  | Size (Sq. Ft.) | Unit                            | Tenant                | Size (Sq. Ft.) |
|------|-------------------------|----------------|---------------------------------|-----------------------|----------------|
| 1a   | T.J.Maxx/HomeGoods      | 40,000         | 5                               | Popeye's              | 3,520          |
| 1b   | Burlington Coat Factory | 45,000         | 6a                              | AT&T                  | 1,980          |
| 1c   | Famous Footwear         | 5,500          | 6b                              | uBreakiFix            | 1,378          |
| 1d   | AVAILABLE               | 3,300          | 6с                              | Moe's Southwest Grill | 2,500          |
| 2    | Walmart                 | 184,897        |                                 |                       |                |
| 3a   | Penn Station            | 1,802          |                                 |                       |                |
| 3b   | Great Clips             | 1,200          |                                 |                       |                |
| 3с   | Sally Beauty Supply     | 1,600          | CIT                             | E CLIMANA DV          |                |
| 3d   | Foot Locker             | 3,200          | SITE SUMMARY<br>317,266 SQ. FT. |                       |                |
| 4    | Valvoline               | 1,675          | ] "                             | ,200 3Q.11.           |                |