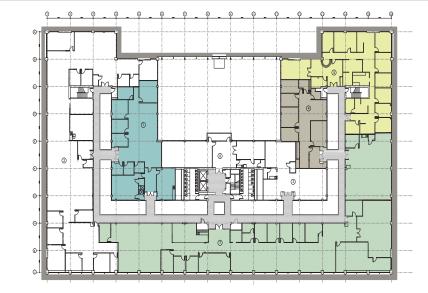

| 1st Floor | 3,226 RSF  |
|                       | 2nd Floor | 8,325 RSF  |
|                       | 3rd Floor | 10,682 RSF |
|                       | 3rd Floor | 2,086 RSF  |
| 101 COLLEGE ROAD EAST | 1st Floor | 1,725 RSF  |
|                       | 3rd Floor | 1,569 RSF  |
|                       | 3rd Floor | 1,748 RSF  |

| BUILDING              | FLOOR     | AVAILABLE  |
|-----------------------|-----------|------------|
| 103 COLLEGE ROAD EAST | 1st Floor | 4,168 RSF  |
|                       |           |            |
| 105 COLLEGE ROAD EAST | 1st Floor | 4,588 RSF  |
|                       | 1st Floor | 6,690 RSF  |
|                       | 2nd Floor | 21,000 RSF |
| 307 COLLEGE ROAD EAST | 1st Floor | 33,803 RSF |
|                       | 1st Floor | 2,886 RSF  |



## 2 RESEARCH WAY FLOOR PLAN

105 COLLEGE ROAD EAST FLOOR PLAN



#### FOR LEASE

## COLLEGE PARK AT

## PRINCETON FORRESTAL CENTER

PRINCETON. NJ 08540



#### **DOUG PETROZZINI**

+1 732 509 2840 doug.petrozzini@cbre.com

#### PETER N. SHIKAR

+1 732 509 8915 peter.shikar@cbre.com

### CBRE

© 2020 CBRE, Inc. All rights reserved. This information has been obtained from sources believed reliable, but has not been verified for accuracy or completeness. You should conduct a careful, independent investigation of the property and verify all information. Any reliance on this information is solely at your own risk. CBRE and the CBRE logo are service marks of CBRE, Inc. All other marks displayed on this document are the property of their respective owners, and the use of such logos does not im