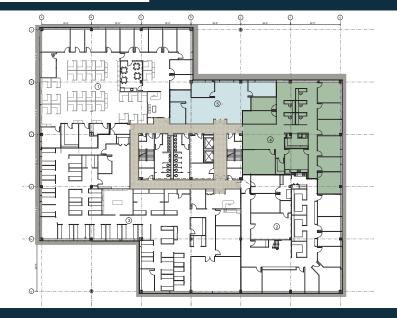

or | 8,325 RSF  |
|                       | 3rd Floor | 10,682 RSF |
|                       | 3rd Floor | 2,086 RSF  |
| 101 COLLEGE ROAD EAST | 1st Floor | 1,725 RSF  |
|                       | 3rd Floor | 1,569 RSF  |
|                       | 3rd Floor | 1,748 RSF  |

| BUILDING              | FLOOR     | AVAILABLE  |
|-----------------------|-----------|------------|
| 103 COLLEGE ROAD EAST | 1st Floor | 4,168 RSF  |
|                       |           |            |
| 105 COLLEGE ROAD EAST | 1st Floor | 4,588 RSF  |
|                       | 1st Floor | 6,690 RSF  |
|                       | 2nd Floor | 21,000 RSF |
| 307 COLLEGE ROAD EAST | 1st Floor | 33,803 RSF |
|                       | 1st Floor | 2,886 RSF  |



## 2 RESEARCH WAY FLOOR PLAN

105 COLLEGE ROAD EAST FLOOR PLAN



#### FOR LEASE

## COLLEGE PARK AT

## PRINCETON FORRESTAL CENTER

PRINCETON. NJ 08540



#### **DOUG PETROZZINI**

+1 732 509 2840 doug.petrozzini@cbre.com

#### PETER N. SHIKAR

+1 732 509 8915 peter.shikar@cbre.com

### CBRE

© 2020 CBRE, Inc. All rights reserved. This information has been obtained from sources believed reliable, but has not been verified for accuracy or completeness. You should conduct a careful, independent investigation of the property and verify all information. Any reliance on this information is solely at your own risk. CBRE and the CBRE logo are service marks of CBRE, Inc. All other marks displayed on this document are the property of their respective owners, and the use of such logos does not imply any affiliation with or endorsement of CBRE. Photos herein are