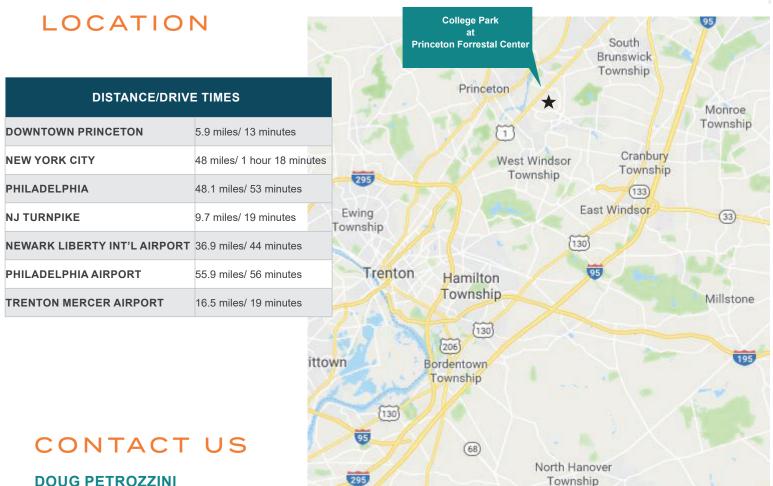

Located within Princeton Forrestal Center, College Park offers their Tenants access to the Princeton Forrestal Center community, a mixed use development of 8,000,000 sf office research labs, six hotels, numerous restaurants, retail, residential and recreational facilities. College Park at Princeton Forrestal Center attracts some of the most prestigious and respected companies from around the world, ranging from start-ups to multi national corporations with quality buildings, on-site ownership and property management as well as an extensive list of amenities.