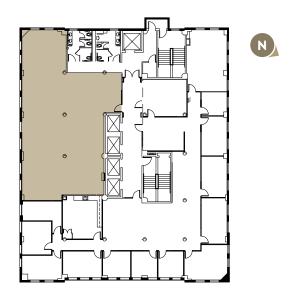

#### **Suite 1000**

#### 1,809 RSF | Available Now

Hardwood floor entry with reception area, 2 private offices, large conference room, open workspace, and kitchenette.

NE corner.