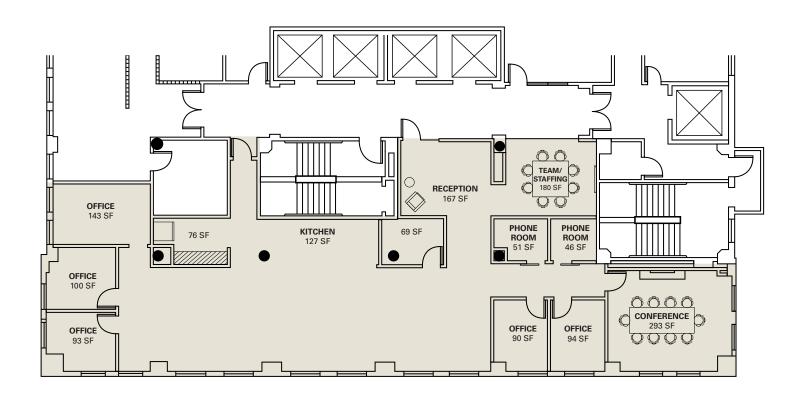

ivate offices, large conference room, open workspace, and kitchenette.

NE corner.







#### 10TH FLOOR SUITES CAN BE COMBINED FOR A TOTAL OF 6.406 SF



**∢**10TH FLOOR

### Suite 1003

#### 2,043 RSF | Available Now

Carpeted open space with kitchen.

SE corner.







#### 10TH FLOOR SUITES CAN BE COMBINED FOR A TOTAL OF 6,406 SF



**∢**10TH FLOOR

#### **Suite 1019**

#### 2,554 RSF | Available Now

New carpet. 4 private offices, reception, conference room, large kitchen, and open workspace.

SW corner.













#### **Suite 1110**

1,253 RSF | Available Now

Reception area, large conference room, 4 perimeter private offices and a kitchenette.

NW corner.



#### **Suite 1212**

#### 3,687 RSF | Available 4/1/2024

Open space with private meeting rooms and a large kitchenette.





### **Suite 1300**

#### 2,930 RSF | Available Now

Open space with the ability to add a kitchen.

Southern exposure.













#### **Suite 1603**

#### 2,555 RSF | Available 3/1/2024

Open space with reception, storage and kitchen.

SE exposure.



## THE TOWER BUILDING

1809 7th Avenue Seattle, WA 98101

#### Jesse Ottele

206-452-4529 jesse.ottele@nmrk.com

### **Tracy Turnure**

425-372-9923 tracy.turnure@nmrk.com



**NEWMARK**