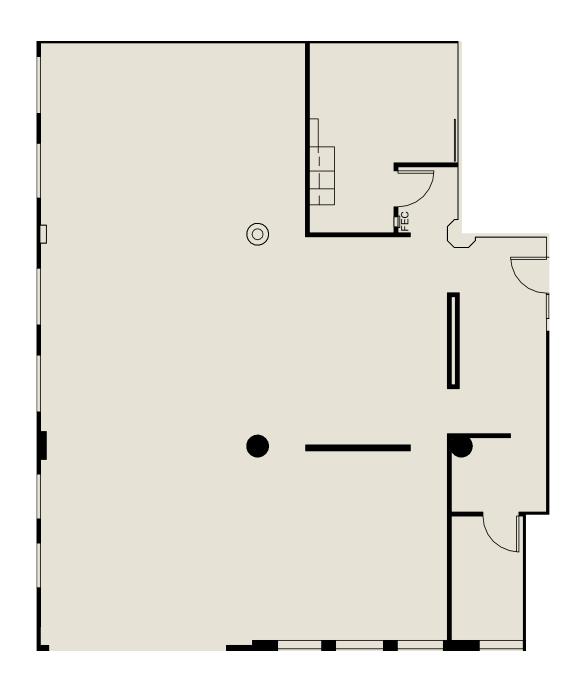

#### **Suite 1000**

#### 1,809 RSF | Available Now

Hardwood floor entry with reception area, 2 private offices, large conference room, open workspace, and kitchenette.

NE corner.