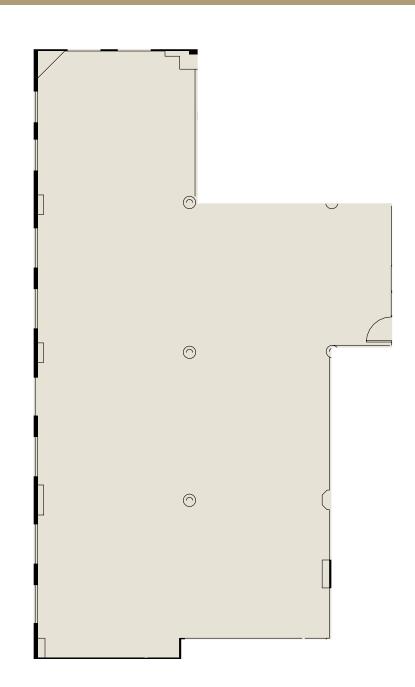

#### Floor 10

#### 6,406 RSF | Available Now

10th floor suites can be combined to a full floor for a total of 6,406 RSF (divisible to 1,809 RSF).

#### 10TH FLOOR SUITES CAN BE COMBINED FOR A TOTAL OF 6,406 SF

**∢**10TH FLOOR

#### **Suite 1000**

#### 1,809 RSF | Available Now

Hardwood floor entry with reception area, 2 private offices, large conference room, open workspace, and kitchenette.

NE corner.

#### 10TH FLOOR SUITES CAN BE COMBINED FOR A TOTAL OF 6.406 SF

**∢**10TH FLOOR