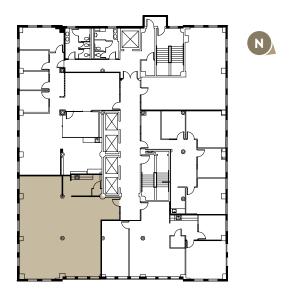

#### 10TH FLOOR SUITES CAN BE COMBINED FOR A TOTAL OF 6,406 SF

**∢**10TH FLOOR

#### **Suite 1000**

#### 1,809 RSF | Available Now

Hardwood floor entry with reception area, 2 private offices, large conference room, open workspace, and kitchenette.

NE corner.

#### 10TH FLOOR SUITES CAN BE COMBINED FOR A TOTAL OF 6.406 SF

**∢**10TH FLOOR