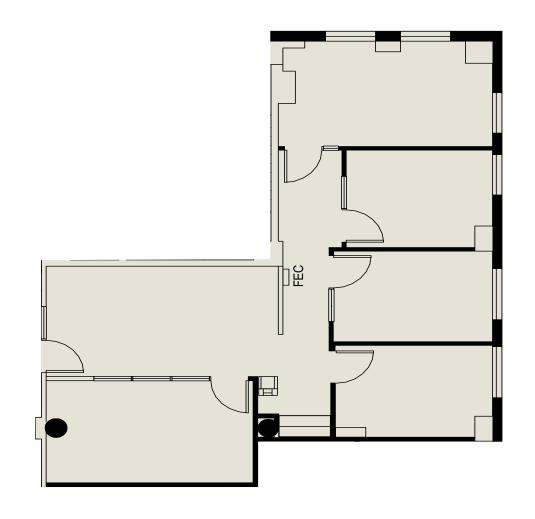

#### Suite 409

#### 1,758 RSF

Hardwood floor entry with 4 privates offices, conference room, storage and kitchenette.

New carpet and paint.

SW corner.