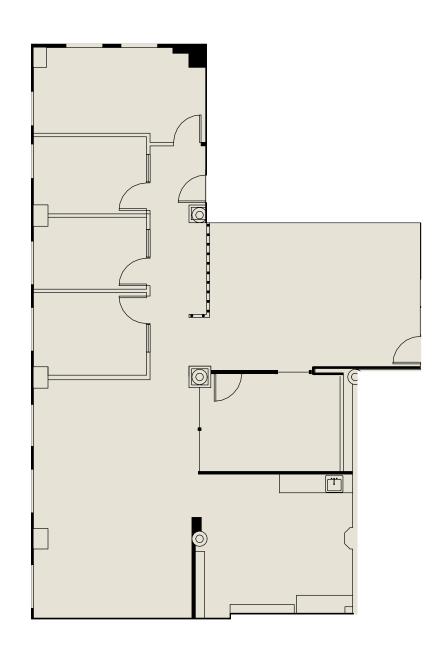

#### **Suite 1000**

#### 1,809 RSF | Available Now

Hardwood floor entry with reception area, 2 private offices, large conference room, open workspace, and kitchenette.

NE corner.