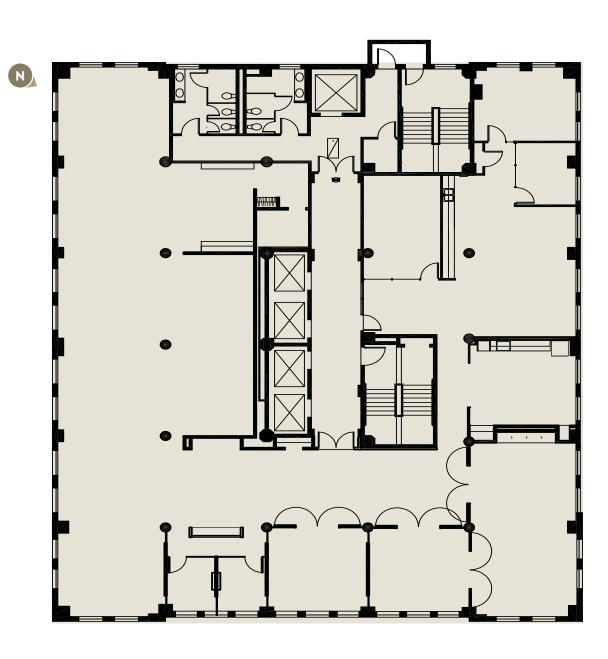

#### THE TOWER BUILDING

| FLOOR                              | SUITE  | RSF   | AVAILABLE |
|------------------------------------|--------|-------|-----------|
| 4                                  | 409 )  | 1,758 | Now       |
| 9                                  | 900)   | 8,868 | 4/1/2024  |
| 10 )                               | 1000 ) | 1,809 | Now       |
|                                    | 1003)  | 2,043 | Now       |
|                                    | 1019)  | 2,554 | Now       |
| Floor 10 combinable to - 6,406 RSF |        |       |           |
| 11                                 | 1110 ) | 1,253 | Now       |
| 12                                 | 1212)  | 3,687 | 4/1/2024  |
| 13                                 | 1300 ) | 2,930 | Now       |
| 16                                 | 1603)  | 2,555 | 3/1/2024  |

#### Floor 10

#### 6,406 RSF | Available Now

10th floor suites can be combined to a full floor for a total of 6,406 RSF (divisible to 1,809 RSF).

#### 10TH FLOOR SUITES CAN BE COMBINED FOR A TOTAL OF 6,406 SF

**∢**10TH FLOOR