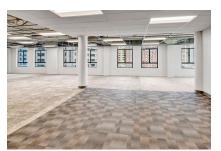

NED FOR A TOTAL OF 6.406 SF



**∢**10TH FLOOR

### Suite 1003

#### 2,043 RSF | Available Now

Carpeted open space with kitchen.

SE corner.







#### 10TH FLOOR SUITES CAN BE COMBINED FOR A TOTAL OF 6,406 SF



**∢**10TH FLOOR

#### **Suite 1019**

#### 2,554 RSF | Available Now

New carpet. 4 private offices, reception, conference room, large kitchen, and open workspace.

SW corner.













#### **Suite 1110**

1,253 RSF | Available Now

Reception area, large conference room, 4 perimeter private offices and a kitchenette.

NW corner.



#### **Suite 1212**

#### 3,687 RSF | Available 4/1/2024

Open space with private meeting rooms and a large kitchenette.





### **Suite 1300**

#### 2,930 RSF | Available Now

Open space with the ability to add a kitchen.

Southern exposure.













#### **Suite 1603**

#### 2,555 RSF | Available 3/1/2024

Open space with reception, storage and kitchen.

SE exposure.



## THE TOWER BUILDING

1809 7th Avenue Seattle, WA 98101

#### Jesse Ottele

206-452-4529 jesse.ottele@nmrk.com

### **Tracy Turnure**

425-372-9923 tracy.turnure@nmrk.com



**NEWMARK**