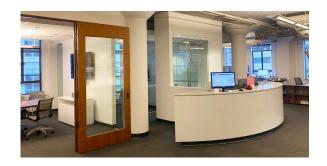

| 8,868 | 4/1/2024  |
| 10 )                               | 1000 ) | 1,809 | Now       |
|                                    | 1003)  | 2,043 | Now       |
|                                    | 1019)  | 2,554 | Now       |
| Floor 10 combinable to - 6,406 RSF |        |       |           |
| 11                                 | 1110 ) | 1,253 | Now       |
| 12                                 | 1212)  | 3,687 | 4/1/2024  |
| 13                                 | 1300 ) | 2,930 | Now       |
| 16                                 | 1603)  | 2,555 | 3/1/2024  |









#### Suite 409

#### 1,758 RSF

Hardwood floor entry with 4 privates offices, conference room, storage and kitchenette.

New carpet and paint.

SW corner.







### Suite 900

8,868 RSF | Available 4/1/2024

Full floor.









#### Floor 10

#### 6,406 RSF | Available Now

10th floor suites can be combined to a full floor for a total of 6,406 RSF (divisible to 1,809 RSF).



#### 10TH FLOOR SUITES CAN BE COMBINED FOR A TOTAL OF 6,406 SF



**∢**10TH FLOOR

#### **Suite 1000**

#### 1,809 RSF | Available Now

Hardwood floor entry with reception area, 2 private offices, large conference room, open workspace, and kitchenette.

NE corner.







#### 10TH FLOOR SUITES CAN BE COMBINED FOR A TOTAL OF 6.406 SF



**∢**10TH FLOOR

### Suite 1003

#### 2,043 RSF | Available Now

Carpeted open space with kitchen.

SE corner.







#### 10TH FLOOR SUITES CAN BE COMBINED FOR A TOTAL OF 6,406 SF



**∢**10TH FLOOR

#### **Suite 1019**

#### 2,554 RSF | Available Now

New carpet. 4 private offices, reception, confere