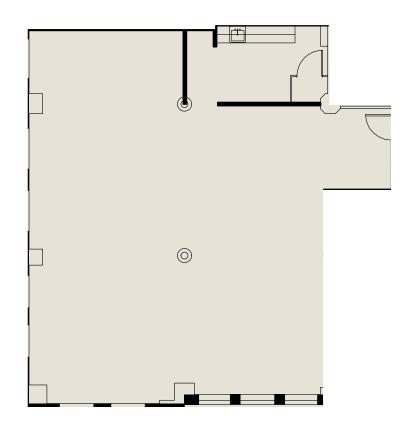

#### **Suite 1000**

#### 1,809 RSF | Available Now

Hardwood floor entry with reception area, 2 private offices, large conference room, open workspace, and kitchenette.

NE corner.