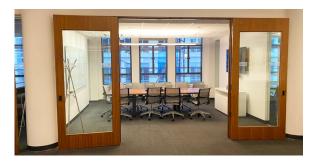

| 8,868 | 4/1/2024  |
| 10 )                               | 1000 ) | 1,809 | Now       |
|                                    | 1003)  | 2,043 | Now       |
|                                    | 1019)  | 2,554 | Now       |
| Floor 10 combinable to - 6,406 RSF |        |       |           |
| 11                                 | 1110 ) | 1,253 | Now       |
| 12                                 | 1212)  | 3,687 | 4/1/2024  |
| 13                                 | 1300 ) | 2,930 | Now       |
| 16                                 | 1603)  | 2,555 | 3/1/2024  |









#### Suite 409

#### 1,758 RSF

Hardwood floor entry with 4 privates offices, conference room, storage and kitchenette.

New carpet and paint.

SW corner.







### Suite 900

8,868 RSF | Available 4/1/2024

Full floor.









#### Floor 10

#### 6,406 RSF | Available Now

10th floor suites can be combined to a full floor for a total of 6,406 RSF (divisible to 1,809 RSF).



#### 10TH FLOOR SUITES CAN BE COMBINED FOR A TOTAL OF 6,406 SF



**∢**10TH FLOOR

#### **Suite 1000**

#### 1,809 RSF | Available Now

Hardwood floor entry with reception area, 2 private offices, large conference room, open workspace, and kitchenette.

NE corner.







#### 10TH FLOOR SUITES CAN BE COMBINED FOR A TOTAL OF 6.406 SF



**∢**10TH FLOOR

### Suite 1003

#### 2,043 RSF | Available Now

Carpeted open space with kitchen.

SE corner.







#### 10TH FLOOR SUITES CAN BE COMBINED FOR A TOTAL OF 6,406 SF



**∢**10TH FLOOR

#### **Suite 1019**

#### 2,554 RSF | Available Now

New carpet. 4 private offices, reception, conferenc