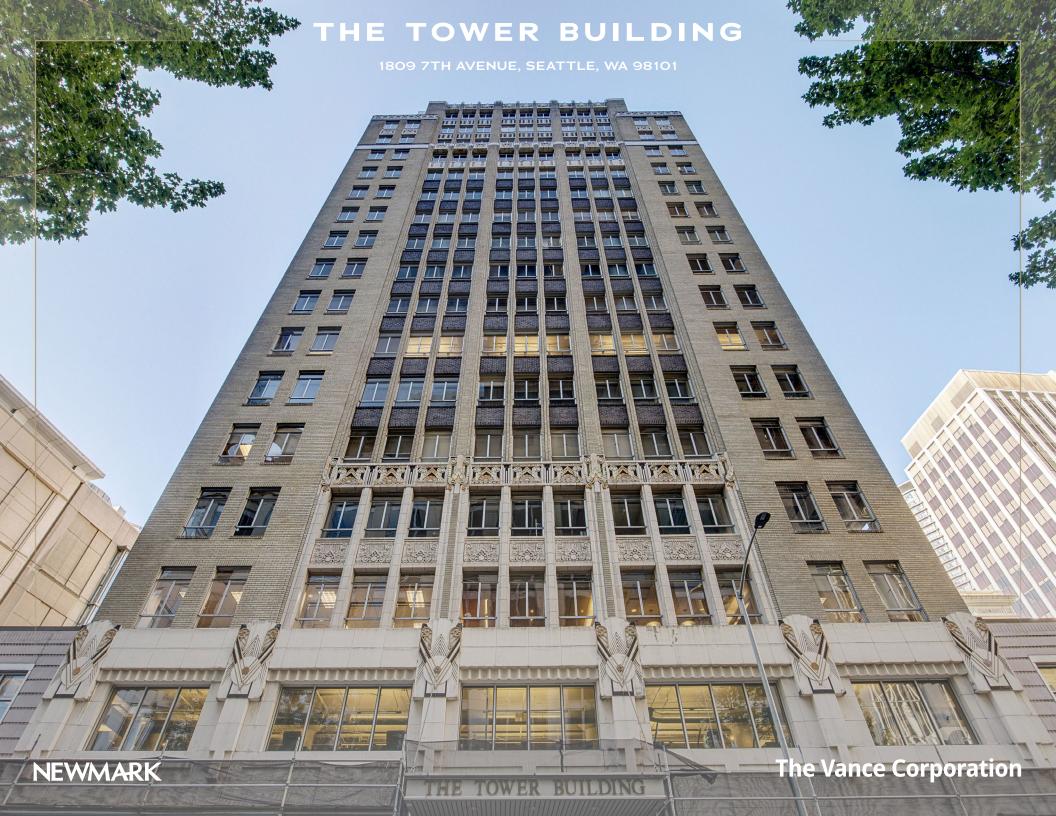

# **BUILDING AMENITIES**

- Large conference room with outdoor patio deck on floor 3
- Conference room has internet access
- Secure, reserved garage parking for tenants
- Tenant showers and lockers on floor 3
- Bike storage
- ZUM Fitness in-building
- Caffè Umbria in-building

Small conference room

Large conference room with deck

#### THE TOWER BUILDING

| FLOOR                              | SUITE  | RSF   | AVAILABLE |
|------------------------------------|--------|-------|-----------|
| 4                                  | 409 )  | 1,758 | Now       |
| 9                                  | 900)   | 8,868 | 4/1/2024  |
| 10 )                               | 1000 ) | 1,809 | Now       |
|                                    | 1003)  | 2,043 | Now       |
|