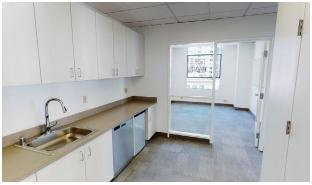

#### **Suite 1000**

#### 1,809 RSF | Available Now

Hardwood floor entry with reception area, 2 private offices, large conference room, open workspace, and kitchenette.

NE corner.