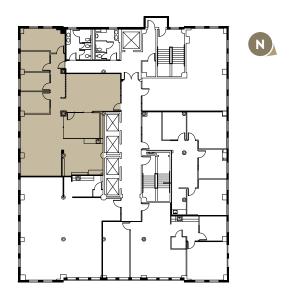

#### Floor 10

#### 6,406 RSF | Available Now

10th floor suites can be combined to a full floor for a total of 6,406 RSF (divisible to 1,809 RSF).

#### 10TH FLOOR SUITES CAN BE COMBINED FOR A TOTAL OF 6,406 SF

**∢**10TH FLOOR