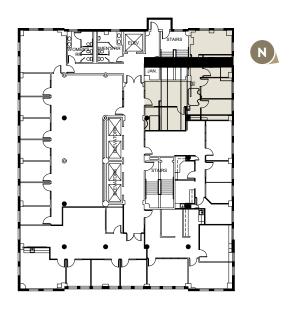

#### 10TH FLOOR SUITES CAN BE COMBINED FOR A TOTAL OF 6,406 SF

**∢**10TH FLOOR

#### 10TH FLOOR SUITES CAN BE COMBINED FOR A TOTAL OF 6.406 SF

**∢**10TH FLOOR