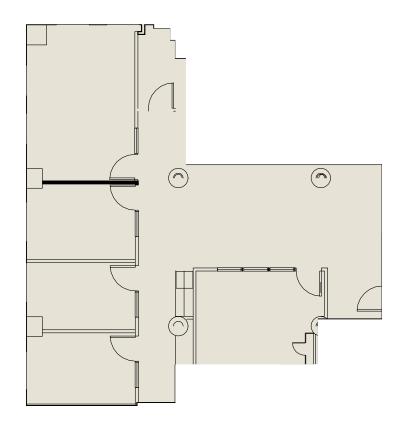

#### Suite 409

#### 1,758 RSF

Hardwood floor entry with 4 privates offices, conference room, storage and kitchenette.

New carpet and paint.

SW corner.