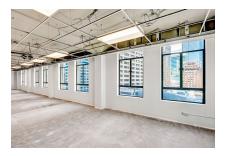

### Suite 900

8,868 RSF | Available 4/1/2024

Full floor.

#### Floor 10

#### 6,406 RSF | Available Now

10th floor suites can be combined to a full floor for a total of 6,406 RSF (divisible to 1,809 RSF).