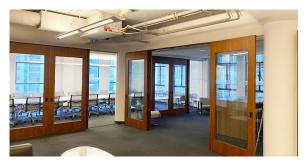

8,868 | 4/1/2024  |
| 10 )                               | 1000 ) | 1,809 | Now       |
|                                    | 1003)  | 2,043 | Now       |
|                                    | 1019)  | 2,554 | Now       |
| Floor 10 combinable to - 6,406 RSF |        |       |           |
| 11                                 | 1110 ) | 1,253 | Now       |
| 12                                 | 1212)  | 3,687 | 4/1/2024  |
| 13                                 | 1300 ) | 2,930 | Now       |
| 16                                 | 1603)  | 2,555 | 3/1/2024  |









#### Suite 409

#### 1,758 RSF

Hardwood floor entry with 4 privates offices, conference room, storage and kitchenette.

New carpet and paint.

SW corner.







### Suite 900

8,868 RSF | Available 4/1/2024

Full floor.









#### Floor 10

#### 6,406 RSF | Available Now

10th floor suites can be combined to a full floor for a total of 6,406 RSF (divisible to 1,809 RSF).



#### 10TH FLOOR SUITES CAN BE COMBINED FOR A TOTAL OF 6,406 SF



**∢**10TH FLOOR

#### **Suite 1000**

#### 1,809 RSF | Available Now

Hardwood floor entry with reception area, 2 private offices, large conference room, open workspace, and kitchenette.

NE corner.







#### 10TH FLOOR SUITES CAN BE COMBINED FOR A TOTAL OF 6.406 SF



**∢**10TH FLOOR

### Suite 1003

#### 2,043 RSF | Available Now

Carpeted open space with kitchen.

SE corner.







#### 10TH FLOOR SUITES CAN BE COMBINED FOR A TOTAL OF 6,406 SF



**∢**10TH FLOOR

#### **Suite 1019**

#### 2,554 RSF | Available Now

New carpet. 4 private offices, reception, conference