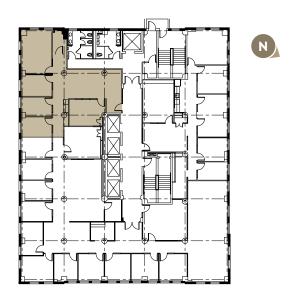

#### Floor 10

#### 6,406 RSF | Available Now

10th floor suites can be combined to a full floor for a total of 6,406 RSF (divisible to 1,809 RSF).

#### 10TH FLOOR SUITES CAN BE COMBINED FOR A TOTAL OF 6,406 SF

**∢**10TH FLOOR