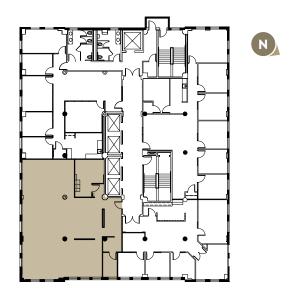

### Suite 900

8,868 RSF | Available 4/1/2024

Full floor.

#### Floor 10

#### 6,406 RSF | Available Now

10th floor suites can be combined to a full floor for a total of 6,406 RSF (divisible to 1,809 RSF).

#### 10TH FLOOR SUITES CAN BE COMBINED FOR A TOTAL OF 6,406 SF

**∢**10TH FLOOR