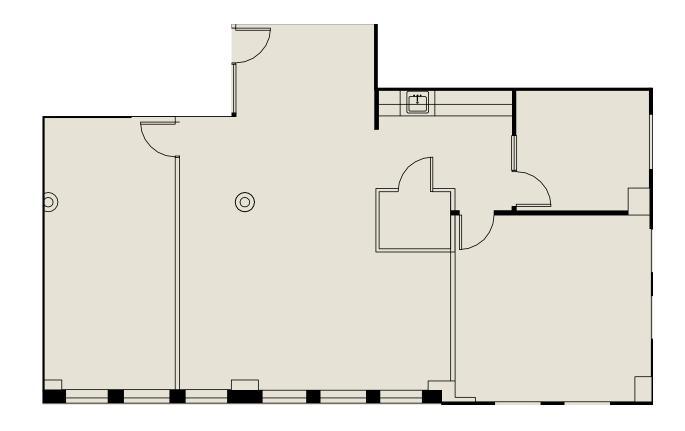

#### **Suite 1000**

#### 1,809 RSF | Available Now

Hardwood floor entry with reception area, 2 private offices, large conference room, open workspace, and kitchenette.

NE corner.