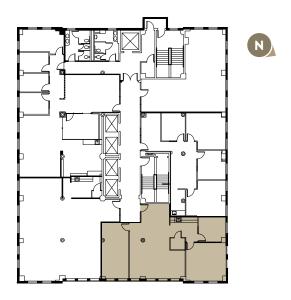

#### **Suite 1000**

#### 1,809 RSF | Available Now

Hardwood floor entry with reception area, 2 private offices, large conference room, open workspace, and kitchenette.

NE corner.