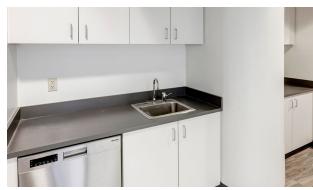

#### 1,758 RSF

Hardwood floor entry with 4 privates offices, conference room, storage and kitchenette.

New carpet and paint.

SW corner.

#### 1,809 RSF | Available Now

Hardwood floor entry with reception area, 2 private offices, large conference room, open workspace, and kitchenette.

NE corner.

#### 2,043 RSF | Available Now

Carpeted open space with kitchen.

SE corner.

#### 2,554 RSF | Available Now

New carpet. 4 private offices, reception, conference room, large kitchen, and open workspace.

SW corner.