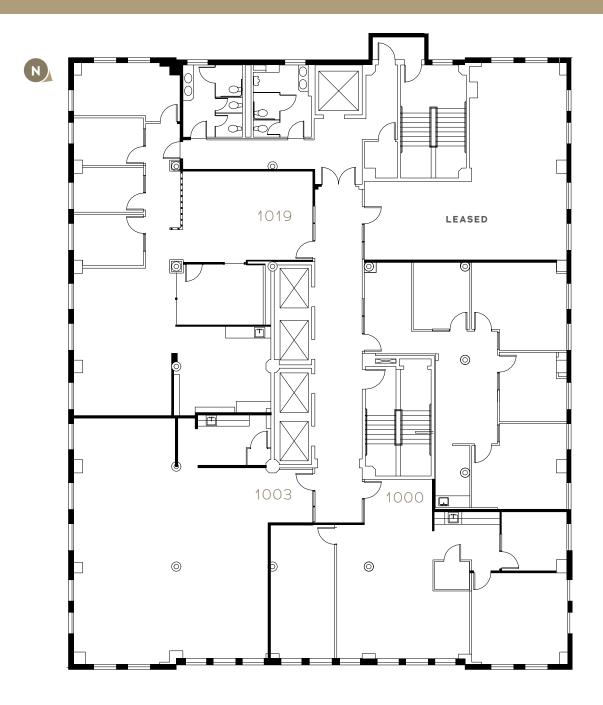

#### Floor 10

#### 6,406 RSF | Available Now

10th floor suites can be combined to a full floor for a total of 6,406 RSF (divisible to 1,809 RSF).

#### 10TH FLOOR SUITES CAN BE COMBINED FOR A TOTAL OF 6,406 SF

**∢**10TH FLOOR

#### **Suite 1000**

#### 1,809 RSF | Available Now

Hardwood floor entry with reception area, 2 private offices, large conference room, open workspace, and kitchenette.

NE corner.

### Suite 1003

#### 2,043 RSF | Available Now

Carpeted open space with kitchen.

SE corner.

#### **Suite 1019**

#### 2,554 RSF | Available Now

New carpet. 4 private offices, reception, conference room, large kitchen, and open workspace.

SW corner.