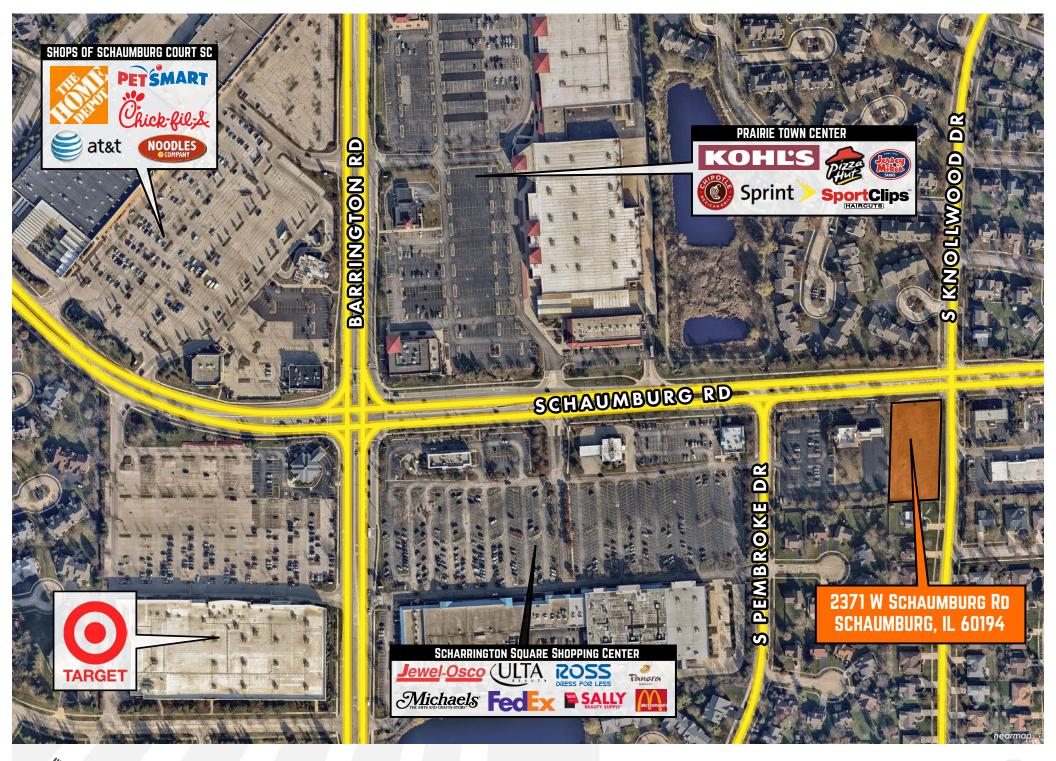

1.06 Acres Land

Phase I & II Completed-Clean Site

Located Next to BMO Harris Bank

Busy Schaumburg Rd. Corridor

Large Residential Concentration

Easy Access to I-390

### Address

 2371 W Shaumburg Rd Schaumburg, IL 60194

## **Space Highlights**

Level +/- 1 acres site along busy Schaumburg Road. Full engineering plans for free standing retail multi tenant building. Nearby Area Regional and National Retail Inc: Dunkin' Donuts, BP, Super Target, Michael's, Ross, Panera Bread, Ulta, Jewel Osco, Subway, Home Depot, Bed Bath and Beyond, GNC and McDonald's and more. Numerous neighborhood services, QSR, retailers, restaurants nearby.