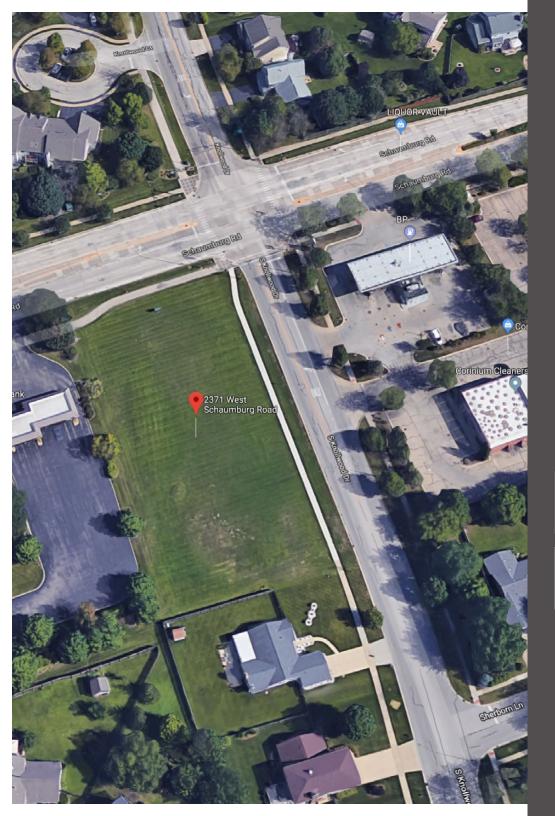

1.06 Acres Land

Phase I & II Completed-Clean Site

Located Next to BMO Harris Bank

Busy Schaumburg Rd. Corridor

Large Residential Concentration

Easy Access to I-390

### Address

 2371 W Shaumburg Rd Schaumburg, IL 60194

## **Space Highlights**

Level +/- 1 acres site along busy Schaumburg Road. Full engineering plans for free standing retail multi tenant building. Nearby Area Regional and National Retail Inc: Dunkin' Donuts, BP, Super Target, Michael's, Ross, Panera Bread, Ulta, Jewel Osco, Subway, Home Depot, Bed Bath and Beyond, GNC and McDonald's and more. Numerous neighborhood services, QSR, retailers, restaurants nearby.