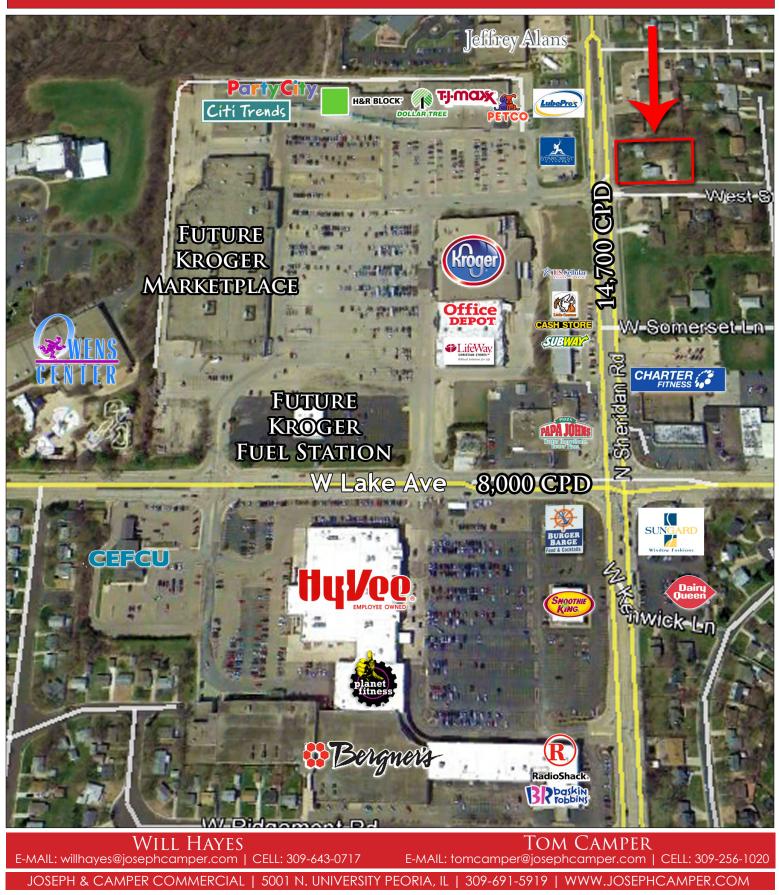

- Property currently has two houses on site.
- 4502 Sheridan currently has an O1 zoning and 4508 Sheridan is zoned R2.
- This stretch of Sheridan is primarily commercial with South Side Bank located directly to the North and an accounting office to the south.
- Located across the street from the entrance to Kroger anchored Evergreen Square.
- Evergreen Square is being redeveloped in 2016 with a brand new Kroger Marketplace and service station.