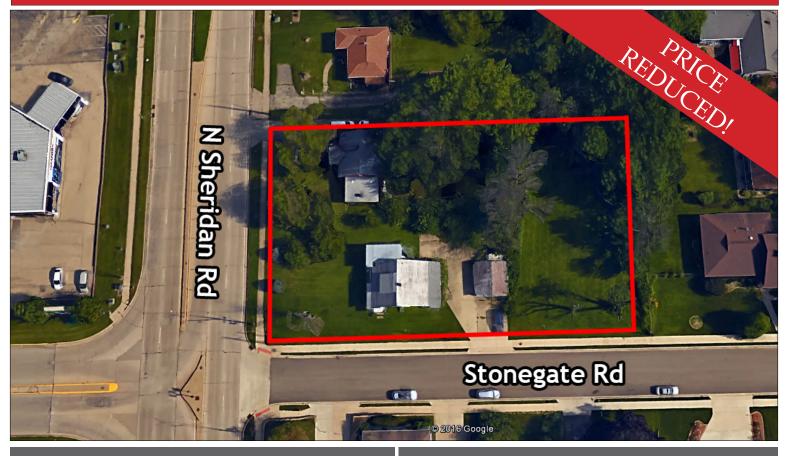

# Redevelopment opportunity 4502 & 4508 N Sheridan Rd, Peoria .93 Acres for Sale

• .93 acres of land located on Sheridan Road in between Lake Ave and Glen Ave.

oseph & Camper

COMMERCIAL

WWW.JOSEPHCAMPER.COM

- Property currently has two houses on site.
- 4502 Sheridan currently has an O1 zoning and 4508 Sheridan is zoned R2.
- This stretch of Sheridan is primarily commercial with South Side Bank located directly to the North and an accounting office to the south.
- Located across the street from the entrance to Kroger anchored Evergreen Square.
- Evergreen Square is being redeveloped in 2016 with a brand new Kroger Marketplace and service station.

## PROPERTY DETAILS

ZONING LOT SIZE REAL ESTATE

TAXES (2015)

SALE PRICE

<del>\$350,000</del> \$299,000

O-1 & R-2

.93 ACRES

\$4,324.26