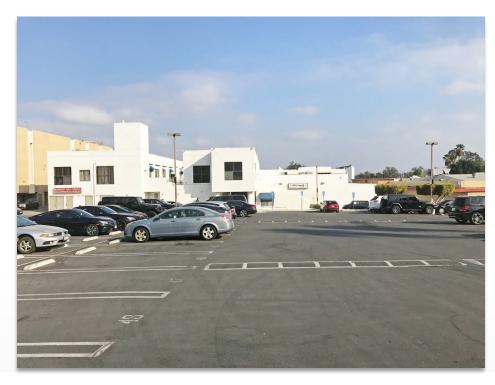

#### **PROPERTY FEATURES**

- Facing Ventura Blvd.
- Easy ingress + egress
- Huge parking lot