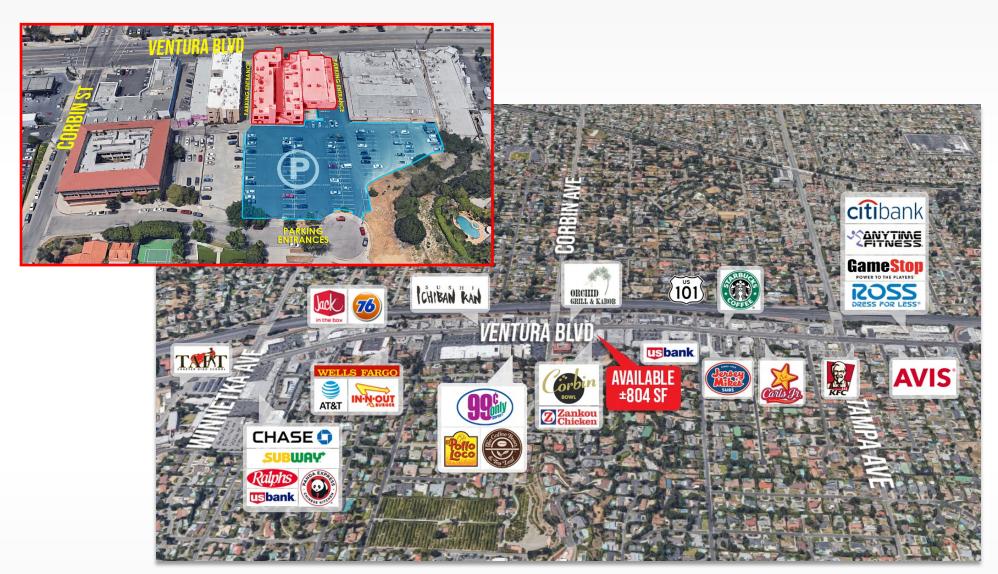

#### **AREA AMENITIES**

- On Ventura Blvd., adjacent to Corbin Bowl
- Easy access to 101 Freeway
- Just down the street from Tarzana Village Walk

| DEMOS          | 1 mile              | 3 mile    | 5 mile    |
|----------------|---------------------|-----------|-----------|
| Population     | 11,018              | 202,832   | 431,050   |
| Avg. HH Income | \$147,350           | \$102,816 | \$109,447 |
| Daytime Pop.   | 6,551               | 93,332    | 216,349   |
| Traffic Count  | 62,354 cars per day |           |           |