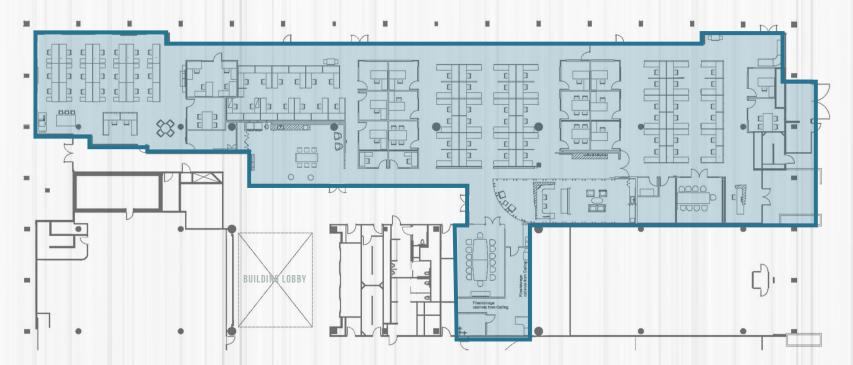

n Diego, CA 92103



# **2550** fifth avenue

#### **HIGH-END CREATIVE SPACE // BANKERS HILL**

ADDRESS: 2550 FIFTH AVENUE, SUITE 100 SIZE: 20,660 RSF TERM: THROUGH SEPTEMBER 30, 2023 RATE: NEGOTIABLE



# **PROPERTY HIGHLIGHTS**

- Creative office space, perfect for tech and media companies
- Inspiring reception area with high ceilings and tons of natural light
- Polished concrete floors with exposed ceiling
- Large open spaces with conference rooms and meeting rooms
- Close proximity to numerous restaurants, banks and other services
- Mister A's restaurant on-site with breathtaking views (named one of the top restaurants in San Diego)
- Up to 63 parking spaces (3/1,000 SF parking ratio) available at prevailing market rate



# FLOORPLAN





### **FURNITURE PLAN**

Suite 100 20,660 RSF





## **DIVISIBLE PLAN\***





# 2550 fifth avenue

OF THE 1.4M PEOPLE WITHIN A 20-MINUTE DRIVE, 45% HAVE A COLLEGE EDUCATION.

MILLENNIALS AND GENERATION Z ARE THE TWO LARGEST AGE GROUPS, TOTALING 54% OF THE POPULATION.



# fifth avenue

#### **MARC FREDERICK**

Lic. 01429705 +1 619 696 8336

#### **JEFF OESTERBLAD**

+1 858 546 2637

#### **EVAN KNUDSON**

Lic. 01846995 +1 619 696 8383



© 2018 CBRE, Inc. All rights reserved. This information has been obtained from sources believed reliable, but has not been verified for accuracy or completeness. You should conduct a careful, independent investigation of the property and verify all information. Any reliance on this information is solely at your own risk. CBRE and the CBRE logo are service marks of CBRE, Inc. All other marks displayed