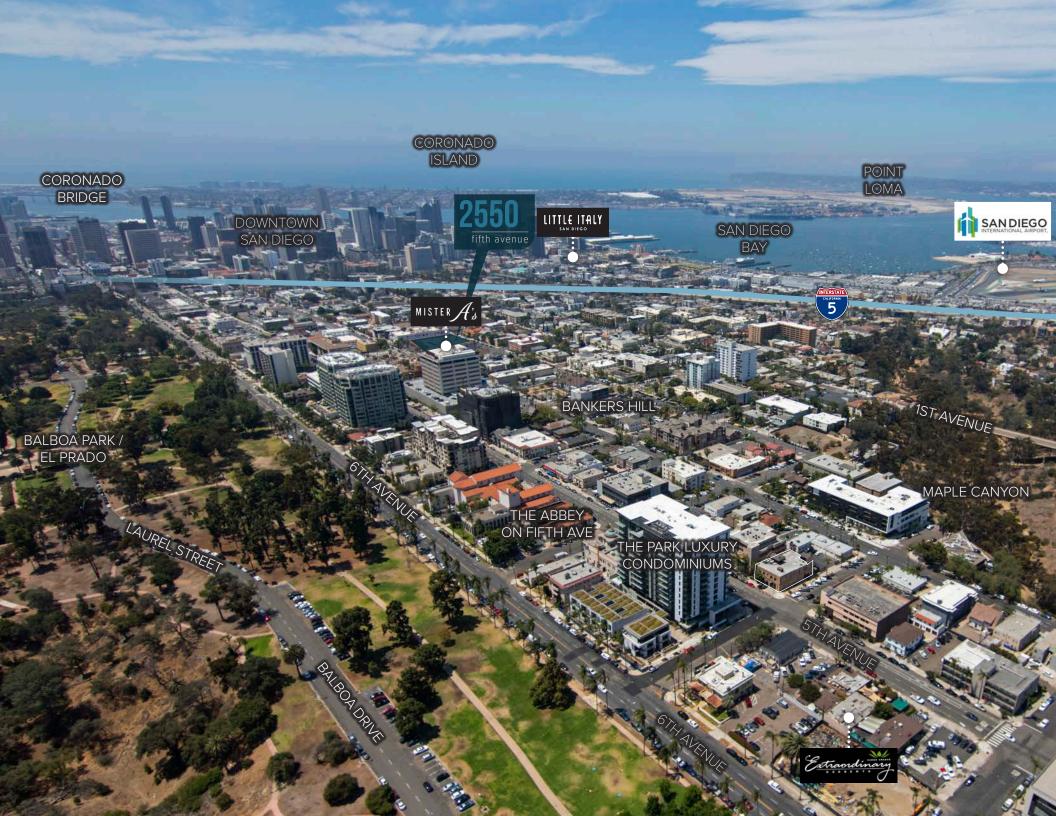

# **2550** fifth avenue

#### **HIGH-END CREATIVE SPACE // BANKERS HILL**

ADDRESS: 2550 FIFTH AVENUE, SUITE 100 SIZE: 20,660 RSF TERM: THROUGH SEPTEMBER 30, 2023 RATE: NEGOTIABLE

# **PROPERTY HIGHLIGHTS**

- Creative office space, perfect for tech and media companies
- Inspiring reception area with high ceilings and tons of natural light
- Polished concrete floors with exposed ceiling
- Large open spaces with conference rooms and meeting rooms
- Close proximity to numerous restaurants, banks and other services
- Mister A's restaurant on-site with breathtaking views (named one of the top restaurants in San Diego)
- Up to 63 parking spaces (3/1,000 SF parking ratio) available at prevailing market rate