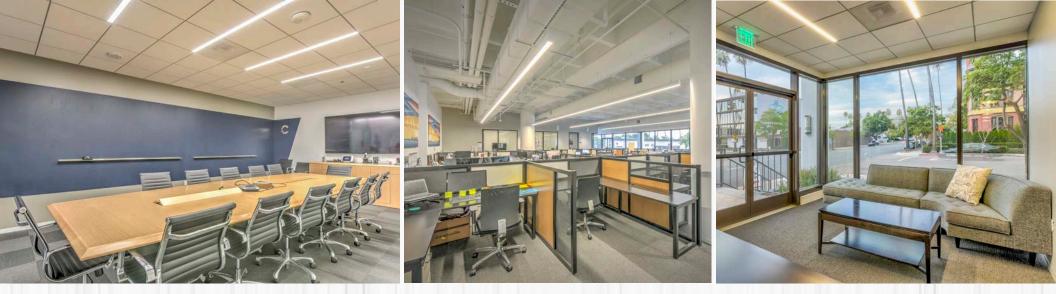

# **PROPERTY HIGHLIGHTS**

- Creative office space, perfect for tech and media companies
- Inspiring reception area with high ceilings and tons of natural light
- Polished concrete floors with exposed ceiling
- Large open spaces with conference rooms and meeting rooms
- Close proximity to numerous restaurants, banks and other services
- Mister A's restaurant on-site with breathtaking views (named one of the top restaurants in San Diego)
- Up to 63 parking spaces (3/1,000 SF parking ratio) available at prevailing market rate