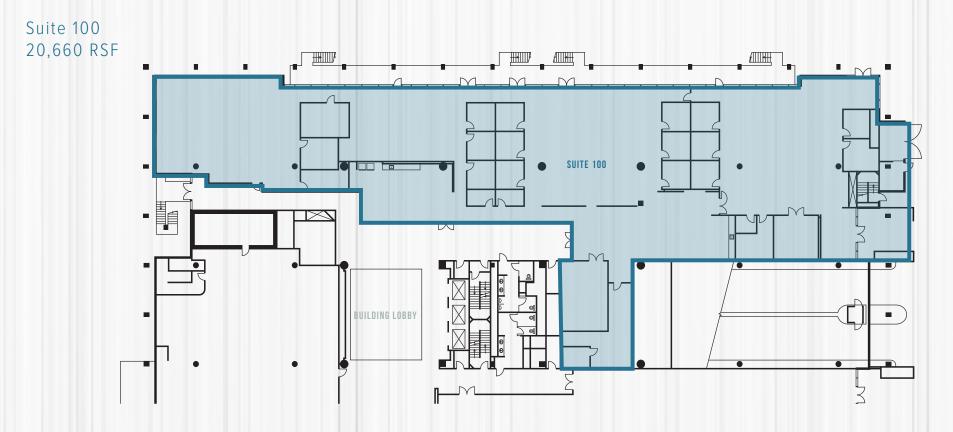

# FLOORPLAN

### **FURNITURE PLAN**

Suite 100 20,660 RSF

## **DIVISIBLE PLAN\***