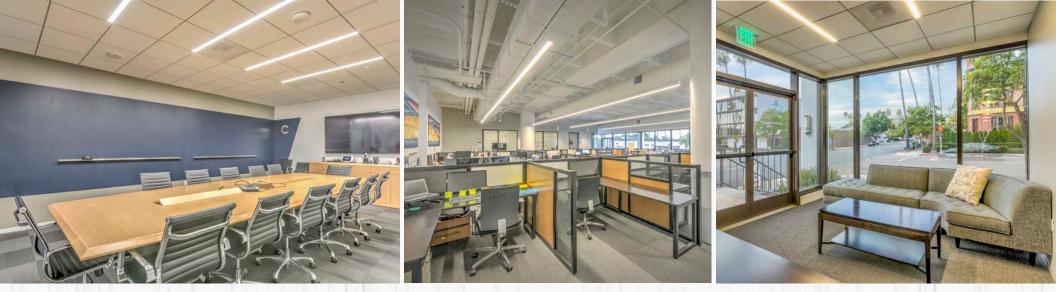

# **PROPERTY HIGHLIGHTS**

- Creative office space, perfect for tech and media companies
- Inspiring reception area with high ceilings and tons of natural light
- Polished concrete floors with exposed ceiling
- Large open spaces with conference rooms and meeting rooms
- Close proximity to numerous restaurants, banks and other services
- Mister A's restaurant on-site with breathtaking views (named one of the top restaurants in San Diego)
- Up to 63 parking spaces (3/1,000 SF parking ratio) available at prevailing market rate