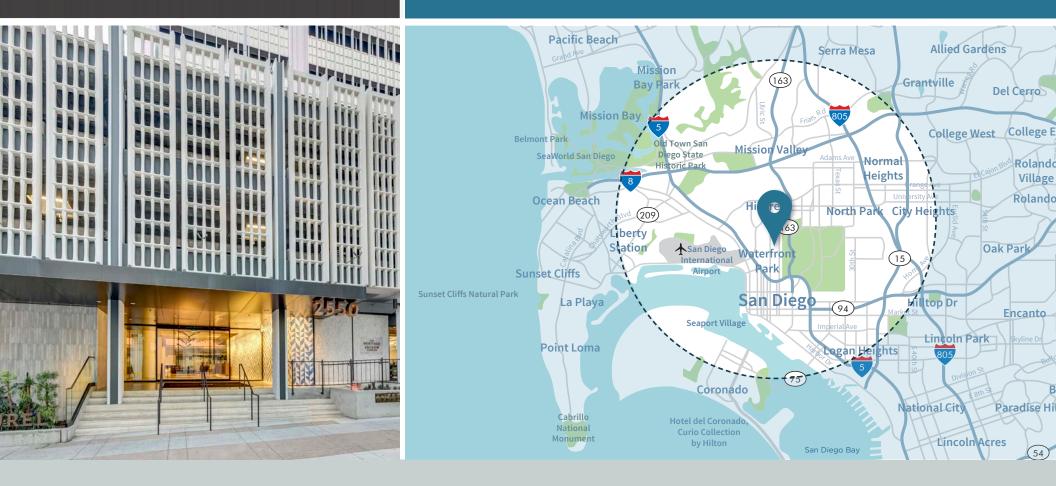

# 2550 fifth avenue

OF THE 1.4M PEOPLE WITHIN A 20-MINUTE DRIVE, 45% HAVE A COLLEGE EDUCATION.

MILLENNIALS AND GENERATION Z ARE THE TWO LARGEST AGE GROUPS, TOTALING 54% OF THE POPULATION.