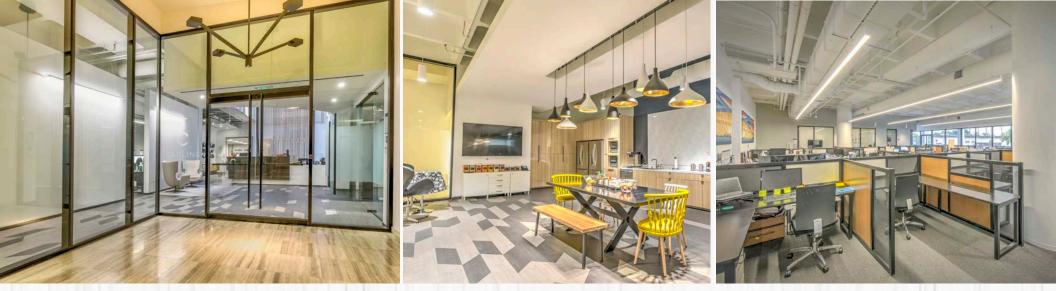

# **PROPERTY HIGHLIGHTS**

- Creative office space, perfect for tech and media companies
- Inspiring reception area with high ceilings and tons of natural light
- Polished concrete floors with exposed ceiling
- Large open spaces with conference rooms and meeting rooms
- Close proximity to numerous restaurants, banks and other services
- Mister A's restaurant on-site with breathtaking views (named one of the top restaurants in San Diego)
- Up to 63 parking spaces (3/1,000 SF parking ratio) available at prevailing market rate