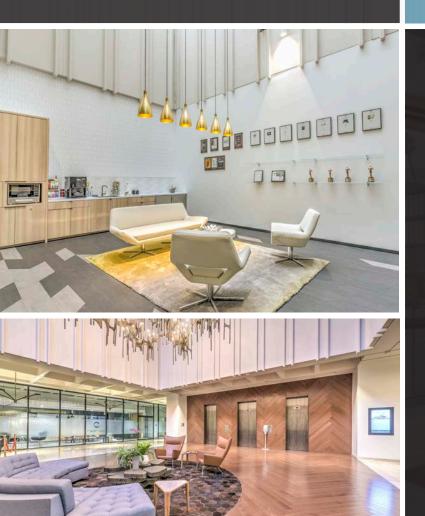

# **PROPERTY HIGHLIGHTS**

- Creative office space, perfect for tech and media companies
- Inspiring reception area with high ceilings and tons of natural light
- Polished concrete floors with exposed ceiling
- Large open spaces with conference rooms and meeting rooms
- Close proximity to numerous restaurants, banks and other services
- Mister A's restaurant on-site with breathtaking views (named one of the top restaurants in San Diego)
- Up to 63 parking spaces (3/1,000 SF parking ratio) available at prevailing market rate