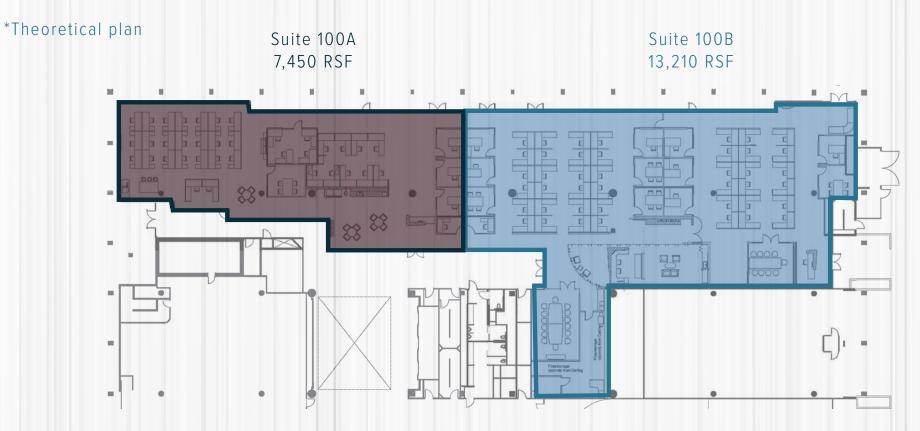

** fifth avenue

#### **HIGH-END CREATIVE SPACE // BANKERS HILL**

ADDRESS: 2550 FIFTH AVENUE, SUITE 100 SIZE: 20,660 RSF TERM: THROUGH SEPTEMBER 30, 2023 RATE: NEGOTIABLE



# **PROPERTY HIGHLIGHTS**

- Creative office space, perfect for tech and media companies
- Inspiring reception area with high ceilings and tons of natural light
- Polished concrete floors with exposed ceiling
- Large open spaces with conference rooms and meeting rooms
- Close proximity to numerous restaurants, banks and other services
- Mister A's restaurant on-site with breathtaking views (named one of the top restaurants in San Diego)
- Up to 63 parking spaces (3/1,000 SF parking ratio) available at prevailing market rate



# FLOORPLAN





### **FURNITURE PLAN**

Suite 100 20,660 RSF





## **DIVISIBLE PLAN\***





# 2550 fifth avenue

OF THE 1.4M PEOPLE WITHIN A 20-MINUTE DRIVE, 45% HAVE A COLLEGE EDUCATION.

MILLENNIALS AND GENERATION Z ARE THE TWO LARGEST AGE GROUPS, TOTALING 54% OF THE POPULATION.



# fifth avenue

#### **MARC FREDERICK**

Lic. 01429705 +1 619 696 8336

#### **JEFF OESTERBLAD**

+1 858 546 2637

#### **EVAN KNUDSON**

Lic. 01846995 +1 619 696 8383



© 2018 CBRE, Inc. All rights reserved. This information has been obtained from sources believed reliable, but has not been verified for accuracy or completeness. You should conduct a careful, independent investigation of the property and verify all information. Any reliance on this information is solely at your own risk. CBRE and the CBRE logo are service marks of CBRE, Inc. All other marks displayed on this document are the pro