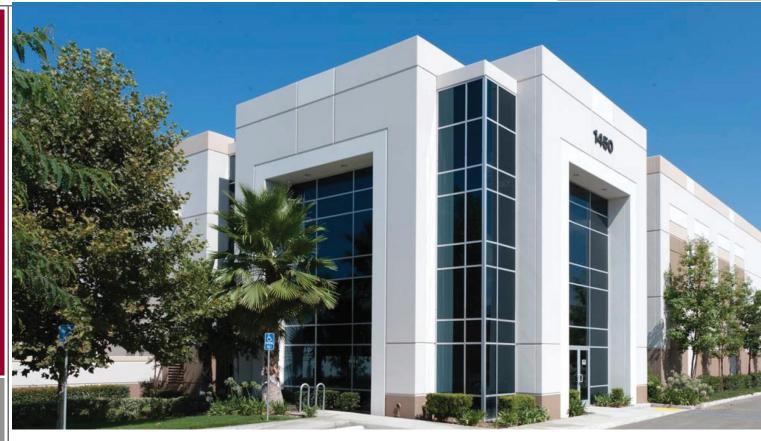

## 1450 MOUNTAIN VIEW REDLANDS, CA

### **PROJECT FEATURES:**

- 65,520 SF of a Larger 99,580 SF Building
- Sublease available through 1/31/19
- ±30' Min Clear Height
- 2,024 SF HVAC Office Area
- 15 Dock High Doors
- 1 Grade Level Door
- **ESFR Sprinkler System**
- 400 Amps Power, 277/480 Volt
- 45 Car Parking Spaces
- 166' Wide Truck Court
- Freeway Exposure
- Immediate Access to I-10 Freeway