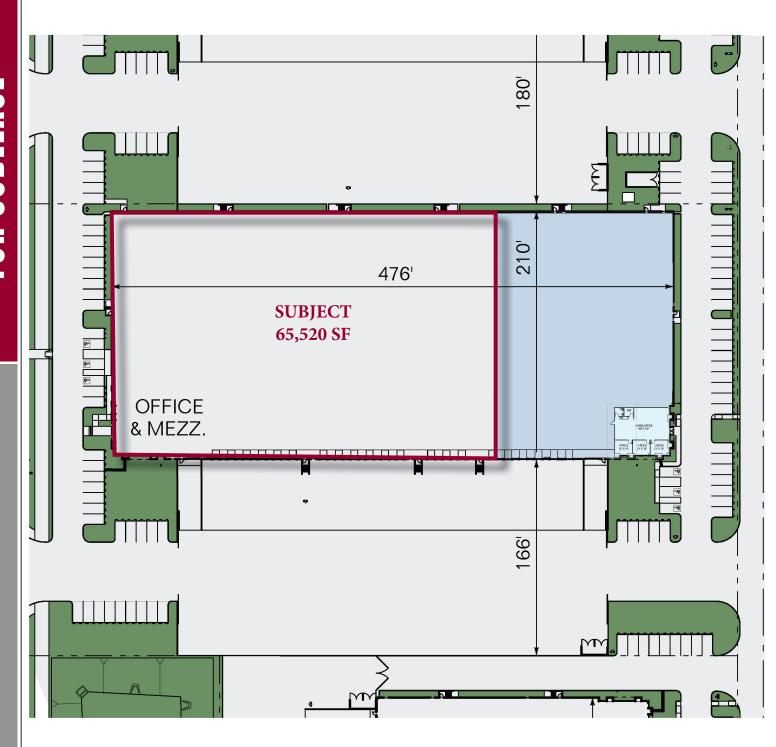

### **PROJECT FEATURES:**

- 65,520 SF of a Larger 99,580 SF Building
- Sublease available through 1/31/19
- ±30' Min Clear Height
- 2,024 SF HVAC Office Area
- 15 Dock High Doors
- 1 Grade Level Door
- **ESFR Sprinkler System**
- 400 Amps Power, 277/480 Volt
- 45 Car Parking Spaces
- 166' Wide Truck Court
- Freeway Exposure
- Immediate Access to I-10 Freeway