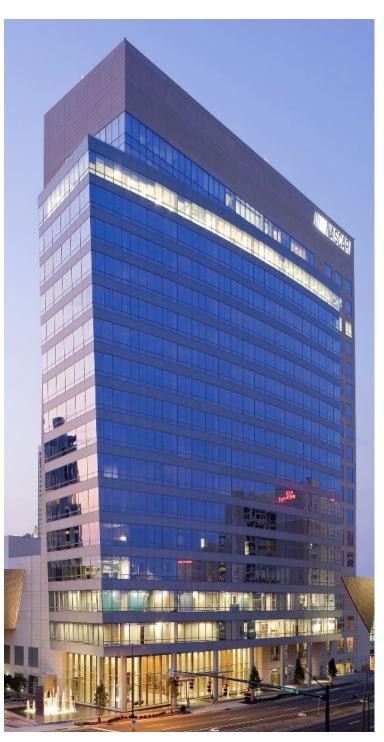

### NASCAR PLAZA

#### A PRESTIGIOUS LOCATION

NASCAR Plaza is a 395,000 square-foot, Class A office tower located in Uptown Charlotte. Constructed in 2009, the 19-story landmark building is LEED Certified Silver and features high-efficiency office space and spectacular 360 degree panoramic views of the Charlotte's CBD.