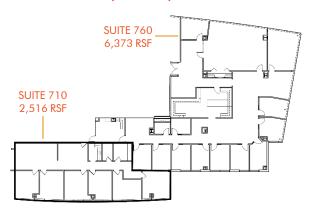

Location: Adjacent to the Charlotte Convention

Center and the LYNX Blue Line

| SUITE | SF MIN   | SF MAX   | RATE                 |
|-------|----------|----------|----------------------|
| 710   | 2,516 SF | 8,889 SF | \$36.50 Full Service |
| 760   | 6,373 SF | 8,889 SF | \$36.50 Full Service |

## 7<sup>TH</sup> FLOOR - 2,516 - 8,889 RSF

For more information, please contact:

**MEREDITH BALL** 704-705-3864

meredith.ball@foundrycommercial.com

KARAH STUMLER

704-319-5081

karah.stumler@foundrycommercial.com