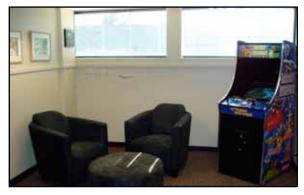

Upper Level: 3,119±SF

Includes nine offices, break room, two bathrooms and conference room.

3,119±SF Lower Level:

Includes six offices, five cubicle areas, kitchen/break room and two bath-

rooms.

Both levels share a common entrance/ lobby, elevator and conference room.