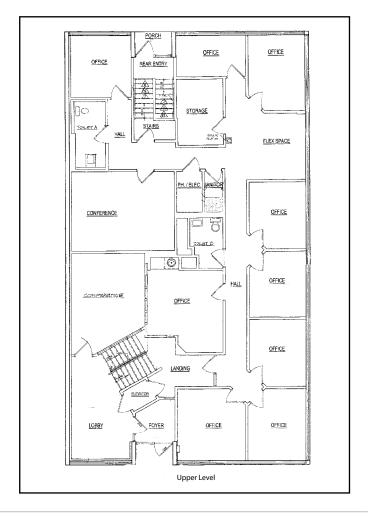

Upper Level: 3,119±SF

Includes nine offices, break room, two bathrooms and conference room.

3,119±SF Lower Level:

Includes six offices, five cubicle areas, kitchen/break room and two bath-

rooms.

Both levels share a common entrance/ lobby, elevator and conference room.