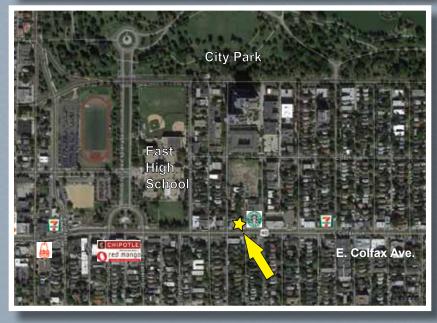

# City Park/East Colfax **BUILDING FOR SALE** \$1,510,000

2925 E. Colfax Ave. Denver, Colorado 80206

This two-story office building is just south of City Park on the north side of Colfax just two miles east of downtown. The area features many nearby restaurants, amenities and entertainment.