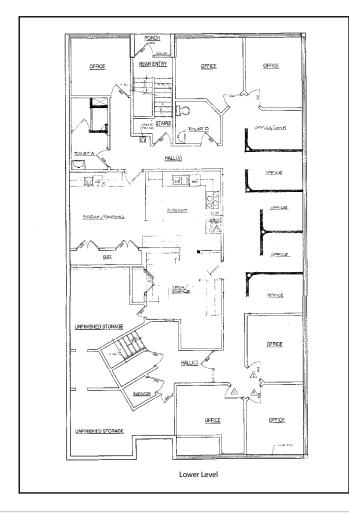

Upper Level: 3,119±SF

Includes nine offices, break room, two bathrooms and conference room.

3,119±SF Lower Level:

Includes six offices, five cubicle areas, kitchen/break room and two bath-

rooms.

Both levels share a common entrance/ lobby, elevator and conference room.