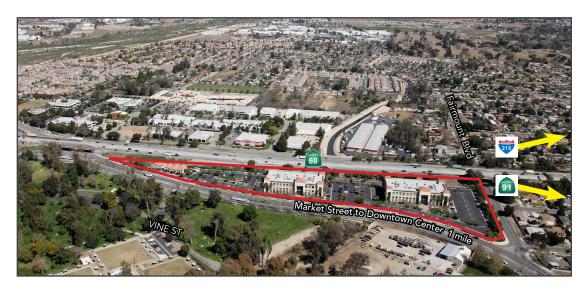

Market Street Corporate Center is located adjacent to the on/off ramp to the 60 freeway with great visibility at the 60/91/215 freeway interchange, providing direct commutes to/from Los Angeles, Orange, and San Diego Counties.

Market Street Corporate Center is in immediate proximity to Riverside's downtown civic center with numerous restaurants, retail amenities, hotels and business services. The project offers free surface parking at a ratio of 4:1,000 - a rare and desirable benefit for a professional office location in the downtown core.