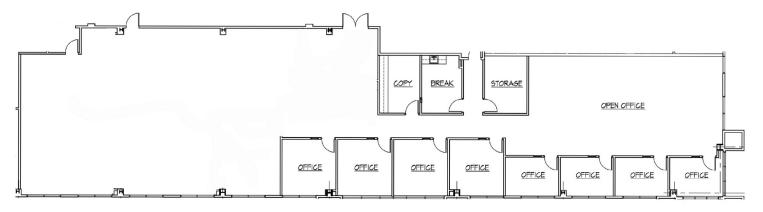

## MARKET STREET CORPORATE CENTER

2190, 2280 & 2300 STREET, RIVERSIDE, CA

| 2280 Market Street, Riverside, CA   63,463 Square Feet                  |       |         |                                                             |
|-------------------------------------------------------------------------|-------|---------|-------------------------------------------------------------|
| SUITE                                                                   | SF    | RATE/SF | DESCRIPTION                                                 |
| 230                                                                     | 3,874 | \$2.25  | 5 Private Offices, Conference Room                          |
| 320                                                                     | 6,840 | \$2.25  | Reception Area, 8 Private Offices, Open Offices, Break Room |
|                                                                         |       |         |                                                             |
| 2300 Market Street, Riverside, CA   63,463 Square Feet   Class A Office |       |         |                                                             |
| SUITE                                                                   | SF    | RATE/SF | DESCRIPTION                                                 |
| 100% LEASED                                                             |       |         |                                                             |

#### MARKET STREET CORPORATE CENTER

2190, 2280 & 2300 STREET, RIVERSIDE, CA

2280 Market St, Suite 320 6,840 SF

2280 Market St, Suite 230 3,874 SF