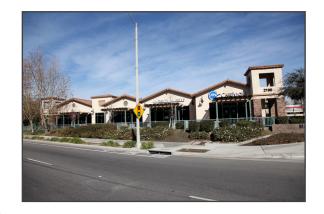

# DIG Professional Office

Market Street Corporate Center is a 133,577-square-foot Class A office project featuring one (1) 6,290-square-foot medical/office building and two (2) 3-story, ±63,500-square-foot professional office buildings. The 3-story buildings boast a 2-story atrium lobby, attractive finishes and flexible floorplates. The buildings are equipped with state-of-the-art HVAC and security systems.

Market Street Corporate Center is located adjacent to the on/off ramp to the 60 freeway with great visibility at the 60/91/215 freeway interchange, providing direct commutes to/from Los Angeles, Orange, and San Diego Counties.

Market Street Corporate Center is in immediate proximity to Riverside's downtown civic center with numerous restaurants, retail amenities, hotels and business services. The project offers free surface parking at a ratio of 4:1,000 - a rare and desirable benefit for a professional office location in the downtown core.