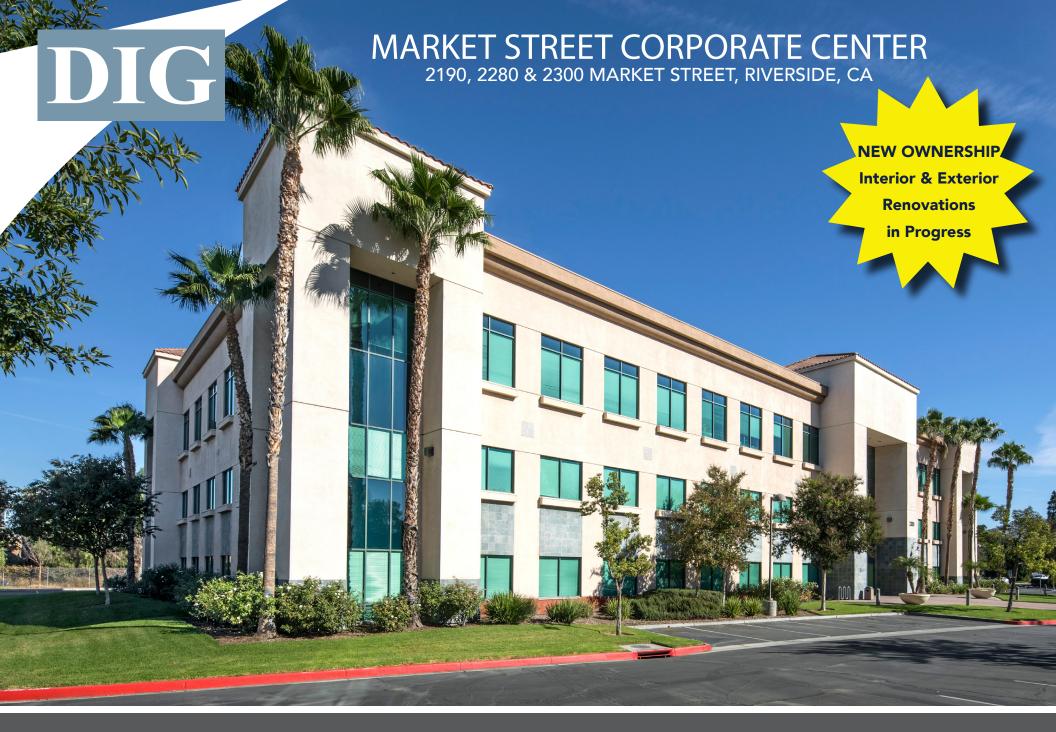

# DIG Professional Office

Market Street Corporate Center is a 133,577-square-foot Class A office project featuring one (1) 6,290-square-foot medical/office building and two (2) 3-story, ±63,500-square-foot professional office buildings. The 3-story buildings boast a 2-story atrium lobby, attractive finishes and flexible floorplates. The buildings are equipped with state-of-the-art HVAC and security systems.

## MARKET STREET **CORPORATE CENTER**

2190, 2280 & 2300 STREET, RIVERSIDE, CA