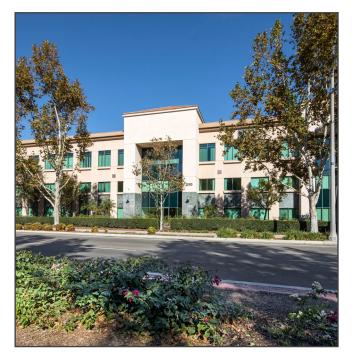

# DIG Professional Office

Market Street Corporate Center is a 133,577-square-foot Class A office project featuring one (1) 6,290-square-foot medical/office building and two (2) 3-story, ±63,500-square-foot professional office buildings. The 3-story buildings boast a 2-story atrium lobby, attractive finishes and flexible floorplates. The buildings are equipped with state-of-the-art HVAC and security systems.

## MARKET STREET **CORPORATE CENTER**

2190, 2280 & 2300 STREET, RIVERSIDE, CA