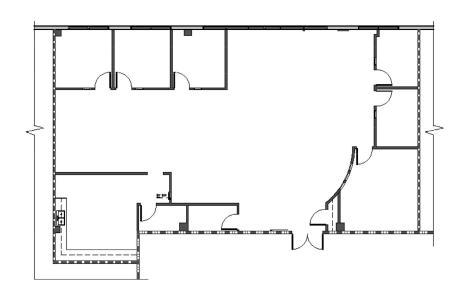

## MARKET STREET CORPORATE CENTER

2190, 2280 & 2300 STREET, RIVERSIDE, CA

| 2280 Market Street, Riverside, CA   63,463 Square Feet                  |       |         |                                                             |
|-------------------------------------------------------------------------|-------|---------|-------------------------------------------------------------|
| SUITE                                                                   | SF    | RATE/SF | DESCRIPTION                                                 |
| 230                                                                     | 3,874 | \$2.25  | 5 Private Offices, Conference Room                          |
| 320                                                                     | 6,840 | \$2.25  | Reception Area, 8 Private Offices, Open Offices, Break Room |
|                                                                         |       |         |                                                             |
| 2300 Market Street, Riverside, CA   63,463 Square Feet   Class A Office |       |         |                                                             |
| SUITE                                                                   | SF    | RATE/SF | DESCRIPTION                                                 |
| 100% LEASED                                                             |       |         |                                                             |

#### MARKET STREET CORPORATE CENTER

2190, 2280 & 2300 STREET, RIVERSIDE, CA

2280 Market St, Suite 320 6,840 SF

2280 Market St, Suite 230 3,874 SF