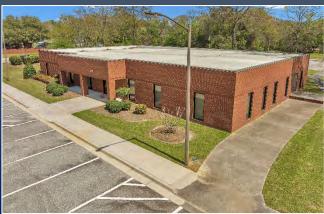

rentable SF + 2,700 SF equipment building)
- Individual building sizes: 2,500-13,568 SF (similar construction and design among buildings)





### PROPERTY INFORMATION

- 25.48 acres
- Nine contiguous sites accessible from S Davis Drive and Coleman Boulevard via Russell Parkway with private drive that runs between the sites
- S Davis Drive (east side) Frontage 690.40′
- Coleman Boulevard (north side) Frontage – 589.54'
- Located in the Federal HUB Zone
- Located in the Military Zone





#### ADDITIONAL PROPERTY INFO

- Roof: Flat membrane
- Gutter/Downspouts: Aluminum
- Exterior Walls: Brick veneer
- Windows: Aluminum frame fixed glass double-pane
- Footings: Reinforced concrete
- Foundation: Poured concrete
- M-1 (Wholesale & Light Industrial District)







## ADDITIONAL PHOTOS











#### PARK LIMITED INCOME & EXPENSE 2022

**Gross Income** 

\$129,507 per month for 2022 current \$1,554,084.00

Less Expenses:

Fixed:

Taxes and Licenses: \$115,000.00 (2021 taxes plus license fees)

\$55,722.00 Insurance \$170,722.00

**Total Fixed Expenses** 

Operating:

Water/Trash \$77,000.00 (includes proposed 7% increase from city)

Lawn Maintenance \$80,000.00 \$6,362.00 Telephone \$52,900.00 Power Professional Fees \$17,284.00 Office Expense \$5,329.00 Maintenance (HVAC and roof) \$132,000.00 Salaries \$145,162.00

**Payroll Taxes** \$11,600.00 Insurance Wrks comp \$3,255.00

**Total Operating Expenses** \$530,892.00

Total Expenses: \$701,614.00

**Net Income:** \$852,470.00

#### SITE PLAN/PLAT

- Robins Air Force Base Economic Impact
  - 23,405+ Total Employees
  - \$6.2B