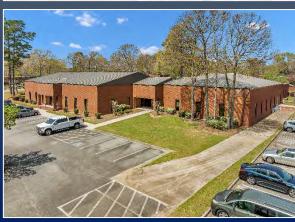

## THE PARK

600 PARK DRIVE | WARNER ROBINS, GEORGIA

# MULTI- BUILDING OFFICE PARK FOR SALE

600 PARK DRIVE
WARNER ROBINS, GA 31088
HOUSTON COUNTY

**ASKING PRICE** \$10,900,000

KING KEMPER, CCIM C: 478.957.1920

KKEMPER@THESUMMITGROUPMACON.COM 4124 ARKWRIGHT ROAD, SUITE 1 MACON, GA 31210

#### PROPERTY INFORMATION

- 35 buildings constructed from 1986 – 2006 (effective age: 15 years Overall; remaining economic life: 35 years)
- Total SF: 187,029 (184,329 rentable SF + 2,700 SF equipment building)
- Individual building sizes: 2,500-13,568 SF (similar construction and design among buildings)