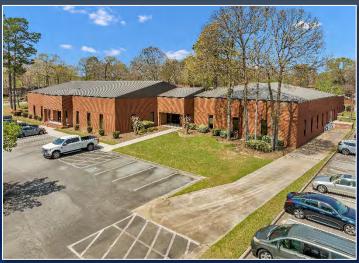

#### PROPERTY INFORMATION

- 35 buildings constructed from 1986 – 2006 (effective age: 15 years Overall; remaining economic life: 35 years)
- Total SF: 187,029 (184,329 rentable SF + 2,700 SF equipment building)
- Individual building sizes: 2,500-13,568 SF (similar construction and design among buildings)

#### ADDITIONAL PROPERTY INFO

- Roof: Flat membrane
- Gutter/Downspouts: Aluminum
- Exterior Walls: Brick veneer
- Windows: Aluminum frame fixed glass double-pane
- Footings: Reinforced concrete
- Foundation: Poured concrete
- M-1 (Wholesale & Light Industrial District)