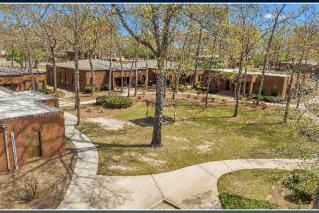

329 rentable SF + 2,700 SF equipment building)
- Individual building sizes: 2,500-13,568 SF (similar construction and design among buildings)





### PROPERTY INFORMATION

- 25.48 acres
- Nine contiguous sites accessible from S Davis Drive and Coleman Boulevard via Russell Parkway with private drive that runs between the sites
- S Davis Drive (east side) Frontage 690.40′
- Coleman Boulevard (north side) Frontage – 589.54'
- Located in the Federal HUB Zone
- Located in the Military Zone





#### ADDITIONAL PROPERTY INFO

- Roof: Flat membrane
- Gutter/Downspouts: Aluminum
- Exterior Walls: Brick veneer
- Windows: Aluminum frame fixed glass double-pane
- Footings: Reinforced concrete
- Foundation: Poured concrete
- M-1 (Wholesale & Light Industrial District)







## ADDITIONAL PHOTOS











#### PARK LIMITED INCOME & EXPENSE 2022

**Gross Income** 

\$129,507 per month for 2022 current \$1,554,084.00

Less Expenses:

Fixed:

Taxes and Licenses: \$115,000.00 (2021 taxes plus license fees)

\$55,722.00 Insurance \$170,722.00

**Total Fixed Expenses** 

Operating:

Water/Trash \$77,000.00 (includes proposed 7% increase from city)

Lawn Maintenance \$80,000.00 \$6,362.00 Telephone \$52,900.00 Power Professional Fees \$17,284.00 Office Expense \$5,329.00 Maintenance (HVAC and roof) \$132,000.00 Salaries \$145,162.00

**Payroll Taxes** \$11,600.00 Insurance Wrks comp \$3,255.00

**Total Operating Expenses** \$530,892.00

Total Expenses: \$701,614.00

**Net Income:** \$852,470.00

#### SITE PLAN/PLAT

- Robins Air Force Base Economic Impact
  - 23,405+ Total Employees
  - \$