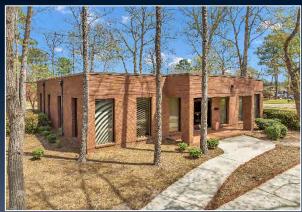

4,329 rentable SF + 2,700 SF equipment building)
- Individual building sizes: 2,500-13,568 SF (similar construction and design among buildings)





### PROPERTY INFORMATION

- 25.48 acres
- Nine contiguous sites accessible from S Davis Drive and Coleman Boulevard via Russell Parkway with private drive that runs between the sites
- S Davis Drive (east side) Frontage 690.40′
- Coleman Boulevard (north side) Frontage – 589.54'
- Located in the Federal HUB Zone
- Located in the Military Zone





#### ADDITIONAL PROPERTY INFO

- Roof: Flat membrane
- Gutter/Downspouts: Aluminum
- Exterior Walls: Brick veneer
- Windows: Aluminum frame fixed glass double-pane
- Footings: Reinforced concrete
- Foundation: Poured concrete
- M-1 (Wholesale & Light Industrial District)







## ADDITIONAL PHOTOS











#### PARK LIMITED INCOME & EXPENSE 2022

**Gross Income** 

\$129,507 per month for 2022 current \$1,554,084.00

Less Expenses:

Fixed:

Taxes and Licenses: \$115,000.00 (2021 taxes plus license fees)

\$55,722.00 Insurance \$170,722.00

**Total Fixed Expenses** 

Operating:

Water/Trash \$77,000.00 (includes proposed 7% increase from city)

Lawn Maintenance \$80,000.00 \$6,362.00 Telephone \$52,900.00 Power Professional Fees \$17,284.00 Office Expense \$5,329.00 Maintenance (HVAC and roof) \$132,000.00 Salaries \$145,162.00

**Payroll Taxes** \$11,600.00 Insurance Wrks comp \$3,255.00

**Total Operating Expenses** \$530,892.00

Total Expenses: \$701,614.00

**Net Income:** \$852,470.00

#### SITE PLAN/PLAT

- Robins Air Force Base Economic Impact
  - 23,405+ Total Employees
  -