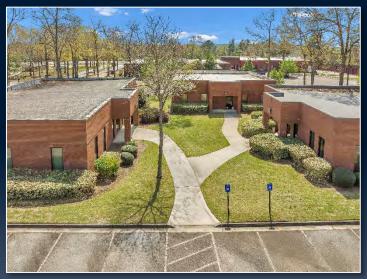

#### PROPERTY INFORMATION

- 35 buildings constructed from 1986 – 2006 (effective age: 15 years Overall; remaining economic life: 35 years)
- Total SF: 187,029 (184,329 rentable SF + 2,700 SF equipment building)
- Individual building sizes: 2,500-13,568 SF (similar construction and design among buildings)

### PROPERTY INFORMATION

- 25.48 acres
- Nine contiguous sites accessible from S Davis Drive and Coleman Boulevard via Russell Parkway with private drive that runs between the sites
- S Davis Drive (east side) Frontage 690.40′
- Coleman Boulevard (north side) Frontage – 589.54'
- Located in the Federal HUB Zone
- Located in the Military Zone