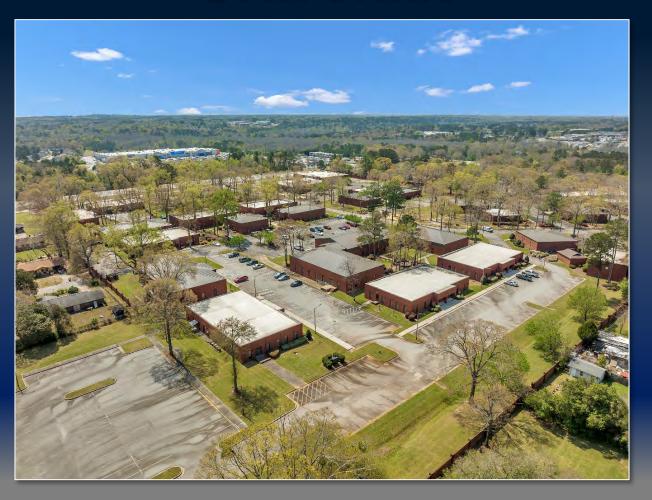

#### PROPERTY INFORMATION

- 35 buildings constructed from 1986 – 2006 (effective age: 15 years Overall; remaining economic life: 35 years)
- Total SF: 187,029 (184,329 rentable SF + 2,700 SF equipment building)
- Individual building sizes: 2,500-13,568 SF (similar construction and design among buildings)

### PROPERTY INFORMATION

- 25.48 acres
- Nine contiguous sites accessible from S Davis Drive and Coleman Boulevard via Russell Parkway with private drive that runs between the sites
- S Davis Drive (east side) Frontage 690.40′
- Coleman Boulevard (north side) Frontage – 589.54'
- Located in the Federal HUB Zone
- Located in the Military Zone

#### ADDITIONAL PROPERTY INFO

- Roof: Flat membrane
- Gutter/Downspouts: Aluminum
- Exterior Walls: Brick veneer
- Windows: Aluminum frame fixed glass double-pane
- Footings: Reinforced concrete
- Foundation: Poured concrete
- M-1 (Wholesale & Light Industrial District)