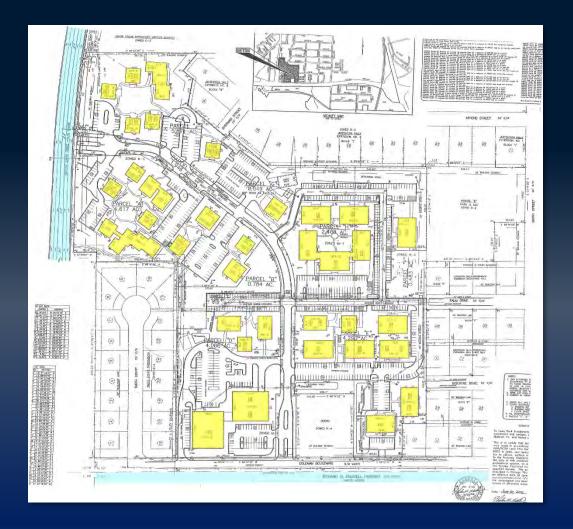

#### SITE PLAN/PLAT

- Robins Air Force Base Economic Impact
  - 23,405+ Total Employees
  - \$6.2B in Contracts
  - \$3.54B Economic Impact
  - 1.58 Employment Multiplier
- Houston County Demographics
  - Population: 162,257
  - Average Household Income: \$90,704
  - Households: 61,767