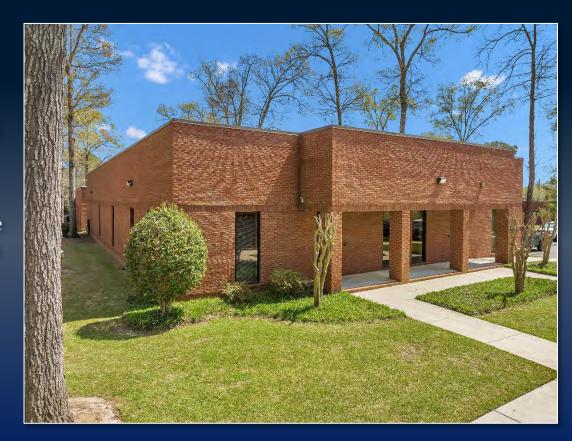

## THE PARK



600 PARK DRIVE | WARNER ROBINS, GEORGIA



# MULTI- BUILDING OFFICE PARK FOR SALE

600 PARK DRIVE
WARNER ROBINS, GA 31088
HOUSTON COUNTY

**ASKING PRICE** \$10,900,000





KING KEMPER, CCIM C: 478.957.1920

KKEMPER@THESUMMITGROUPMACON.COM 4124 ARKWRIGHT ROAD, SUITE 1 MACON, GA 31210

O: 478.750.7507

WWW.THESUMMITGROUPMACON.COM

#### PROPERTY INFORMATION

- 35 buildings constructed from 1986 – 2006 (effective age: 15 years Overall; remaining economic life: 35 years)
- Total SF: 187,029 (184,329 rentable SF + 2,700 SF equipment building)
- Individual building sizes: 2,500-13,568 SF (similar construction and design among buildings)





### PROPERTY INFORMATION

- 25.48 acres
- Nine contiguous sites accessible from S Davis Drive and Coleman Boulevard via Russell Parkway with private drive that runs between the sites
- S Davis Drive (east side) Frontage 690.40′
- Coleman Boulevard (north side) Frontage – 589.54'
- Located in the Federal HUB Zone
- Located in the Military Zone





#### ADDITIONAL PROPERTY INFO

- Roof: Flat membrane
- Gutter/Downspouts: Aluminum
- Exterior Walls: Brick veneer
- Windows: Aluminum frame fixed glass double-pane
- Footings: Reinforced concrete
- Foundation: Poured concrete
- M-1 (Wholesale & Light Industrial District)







## ADDITIONAL PHOTOS











#### PARK LIMITED INCOME & EXPENSE 2022

**Gross Income** 

\$129,507 per month for 2022 current \$1,554,084.00

Less Expenses:

Fixed: