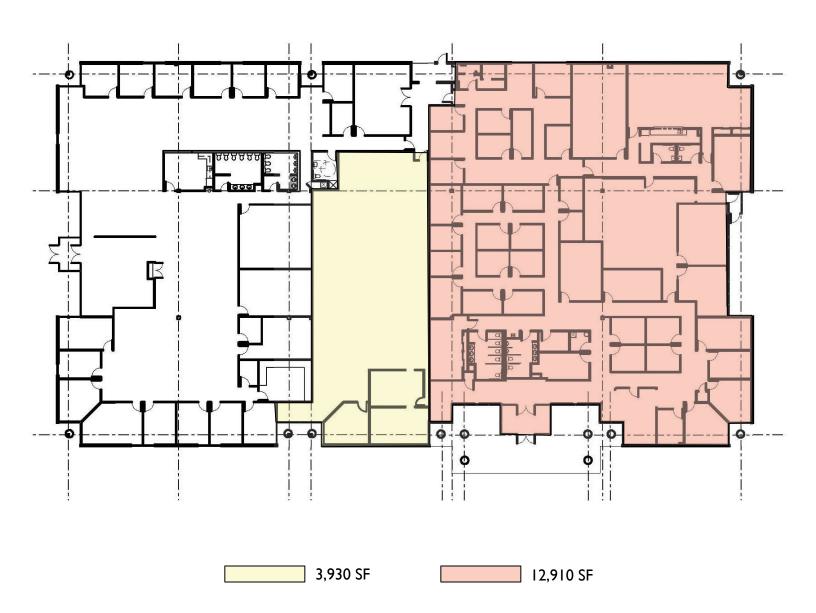

| OVERVIEW        |            |
|-----------------|------------|
| BUILDING SIZE   | 28,500 SF  |
| SPACE AVAILABLE | 16,840 SF  |
| BASE LEASE RATE | \$10.00/SF |
| PARKING         | 5/1,000 SF |

For more information, please contact: