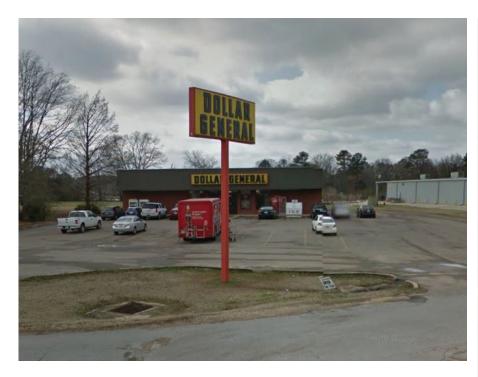

## FORMER DOLLAR GENERAL

3483 HIGHWAY 371 N, MANTACHIE, MISSISSIPPI 38855

## O AVAILABLE FOR LEASE

- 7,742 SF FREESTANDING FORMER DOLLAR GENERAL LOCATED IN THE HEART OF MANTACHIE, MS WITH AMPLE PARKING AND VISIBILITY
- MANTACHIE IS LOCATED 14 MILES NORTHEAST OF TUPELO, BETWEEN THE CITY AND ALABAMA'S WESTERN BORDER