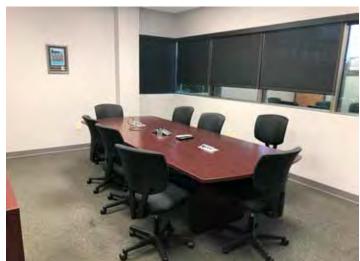

## **Building A at Park 75**

- Freestanding building in Park 75 with grounds managed by the Hemmer Company
- Approximately 3,400 square feet available in one-story office with 5,235 total square feet
- Facility includes private offices, a large lobby, bathrooms and a large kitchen
- Plentiful, convenient parking
- High visibility with signage on I-75
- Abundant amenities within a two-mile radius
- Located off of I-71 near I-275, close to Crestview Hills Town Center and CVG
- No building load factor