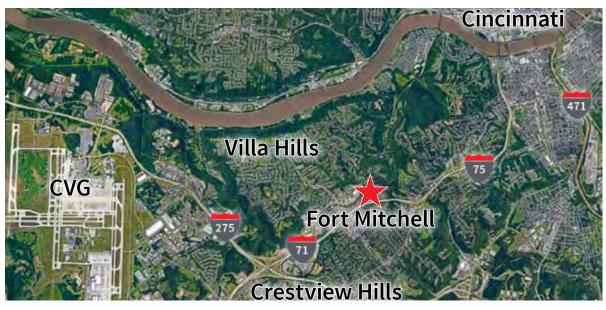

## Location

## **Building A at Park 75**

- Freestanding building in Park 75 with grounds managed by the Hemmer Company
- Approximately 3,400 square feet available in one-story office with 5,235 total square feet
- Facility includes private offices, a large lobby, bathrooms and a large kitchen
- Plentiful, convenient parking
- High visibility with signage on I-75
- Abundant amenities within a two-mile radius
- Located off of I-71 near I-275, close to Crestview Hills Town Center and CVG
- No building load factor