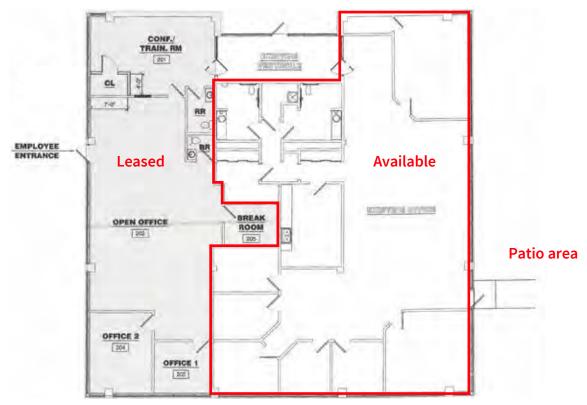

## **Building A at Park 75**

- Freestanding building in Park 75 with grounds managed by the Hemmer Company
- Approximately 3,400 square feet available in one-story office with 5,235 total square feet
- Facility includes private offices, a large lobby, bathrooms and a large kitchen
- Plentiful, convenient parking
- High visibility with signage on I-75
- Abundant amenities within a two-mile radius
- Located off of I-71 near I-275, close to Crestview Hills Town Center and CVG
- No building load factor