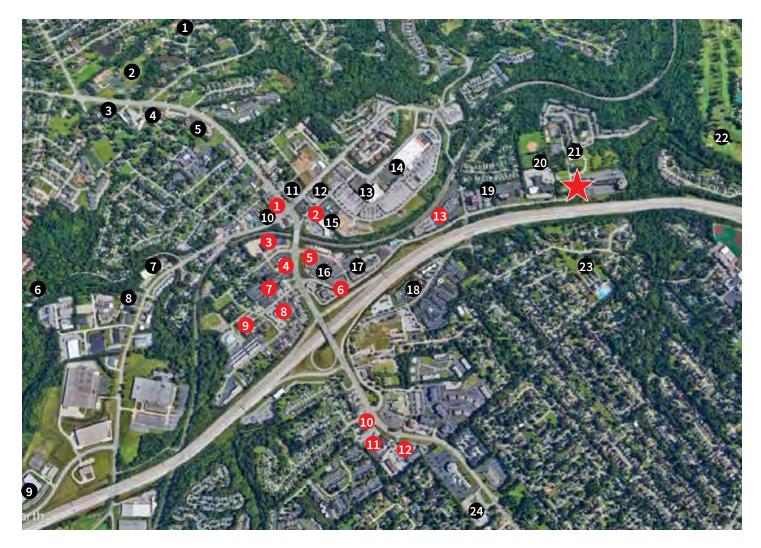

## **Area amenities**

## **Dining**

- LaRosa's Pizza
- Bonefish Grill
- 3 Dunkin' Donuts
- 4 Skyline Chili
- 5 Domino's Pizza
- 6 Guru India
- 7 Sweet Basil Thai & Sushi Bar
- McDonald's, Miyako Sushi & Grill
- 9 Burger King
- Average Joes Bar & Grille
- Ft Mitchell Sports Bar, Oriental Wok
- fraeter's Ice Cream
- 13 Behle Street by Sheli

### **Services and Recreation**

- Walton Park
- 2 Crescent Springs Community Park
- 3 Rainbow Child Care Center
- 4 Kremer's Market
- 5 BB&T, Chase Bank
- 6 Playpen Kennels
- 7 Northern Kentucky Ice Center
- 8 Allie's Walkabout
- 9 Griffin Elite Sports & Wellness
- Crescent Springs Hardware, Hobby Villa
- Walgreens
- FedEx Office Print & Ship Center
- 13 Remke Markets, LA Fitness

- Field & Stream, Home Depot
- Footworks

  PNC Bank, Cork 'n Bottle,
  Footworks
- 16 The UPS Store
- **1** Staples
- 18 Super 8 by Wyndham
- 19 The Goddard School
- 20 General Ormsby Mitchel Park
- 21 Flourish Massage & Bodywork
- 22 Fort Mitchell Country Club
- 23 Beechwood Swim Club
- 2 United States Postal Service