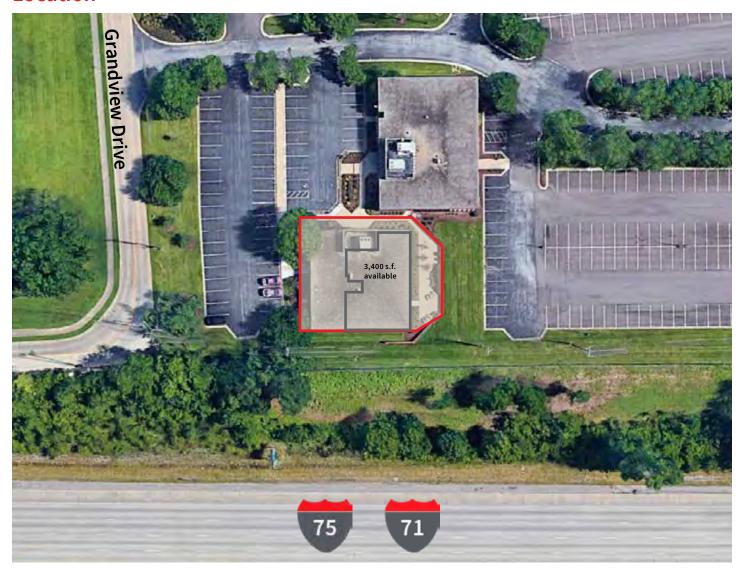

## **Building A at Park 75**

- Freestanding building in Park 75 with grounds managed by the Hemmer Company
- Approximately 3,400 square feet available in one-story office with 5,235 total square feet
- Facility includes private offices, a large lobby, bathrooms and a large kitchen
- Plentiful, convenient parking
- High visibility with signage on I-75
- Abundant amenities within a two-mile radius
- Located off of I-71 near I-275, close to Crestview Hills Town Center and CVG
- No building load factor

## 224 Grandview Dr Ft. Mitchell, KY 41017