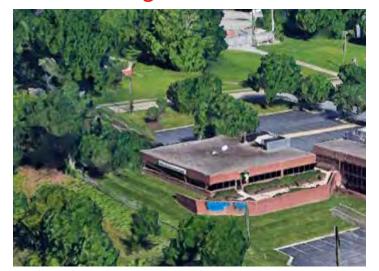

## **Building A at Park 75**

- Freestanding building in Park 75 with grounds managed by the Hemmer Company
- Approximately 3,400 square feet available in one-story office with 5,235 total square feet
- Facility includes private offices, a large lobby, bathrooms and a large kitchen
- Plentiful, convenient parking
- High visibility with signage on I-75
- Abundant amenities within a two-mile radius
- Located off of I-71 near I-275, close to Crestview Hills Town Center and CVG
- No building load factor

## 224 Grandview Dr Ft. Mitchell, KY 41017