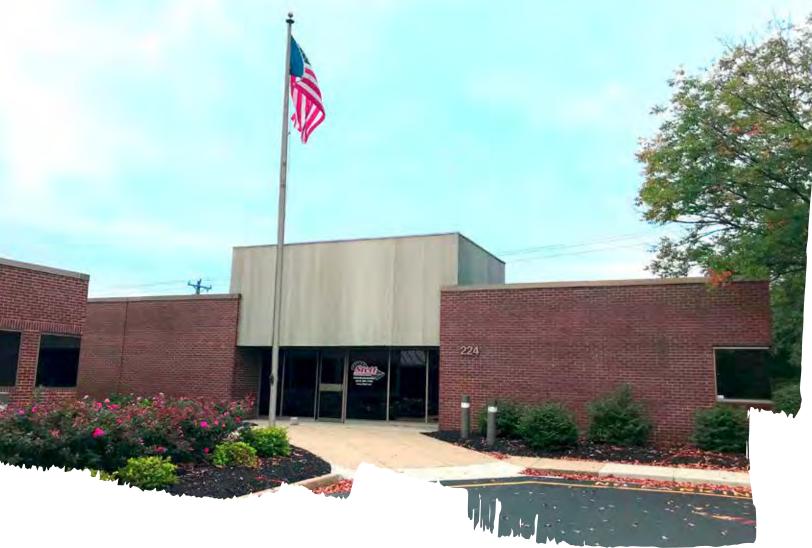

## **Building A at Park 75**

- Freestanding building in Park 75 with grounds managed by the Hemmer Company
- Approximately 3,400 square feet available in one-story office with 5,235 total square feet
- Facility includes private offices, a large lobby, bathrooms and a large kitchen
- Plentiful, convenient parking
- High visibility with signage on I-75
- Abundant amenities within a two-mile radius
- Located off of I-71 near I-275, close to Crestview Hills Town Center and CVG
- No building load factor

## 224 Grandview Dr Ft. Mitchell, KY 41017