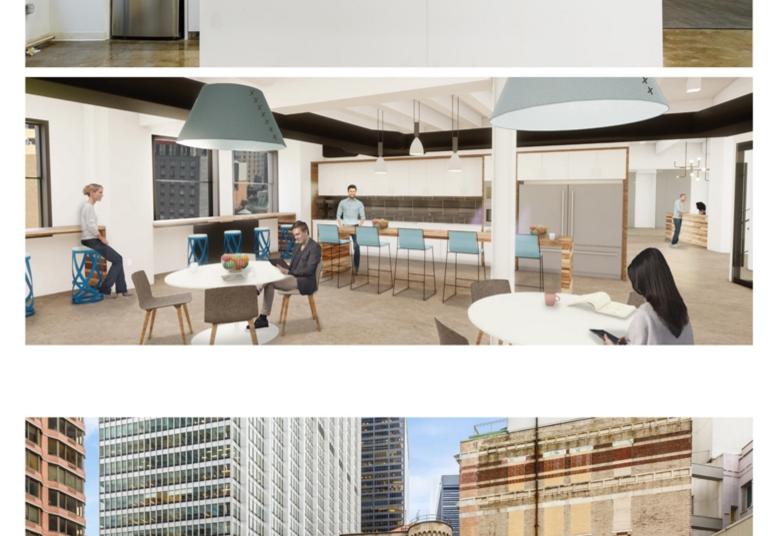

FLOOR / AREA

PENTHOUSE - 3,700 RSF

FLOOR / AREA

POSSESSION IMMEDIATE

TERM NEGOTIABLE

WILLIAM GROVER ANDREW DUFFY william.grover@nmrk.com andrew.duffy@nmrk.com

- · Enormous Private Terrace Available for Tenant Use
- Newly Renovated Lobby · Terrific Light & Views of Lower Manhattan
- · Interconnecting Staircase
- 12th Floor and Penthouse Must be Leased Together

## **ENTIRE PENTHOUSE** 3,700 RSF SPACE STUDY DESCRIPTION

|                    | 2 |
|--------------------|---|
| PROPOSED OCCUPANTS | 2 |

FUTURE PANTRY

FOR LEASING OPPORTUNITIES, PLEASE CONTACT

WILLIAM GROVER 212-372-2188