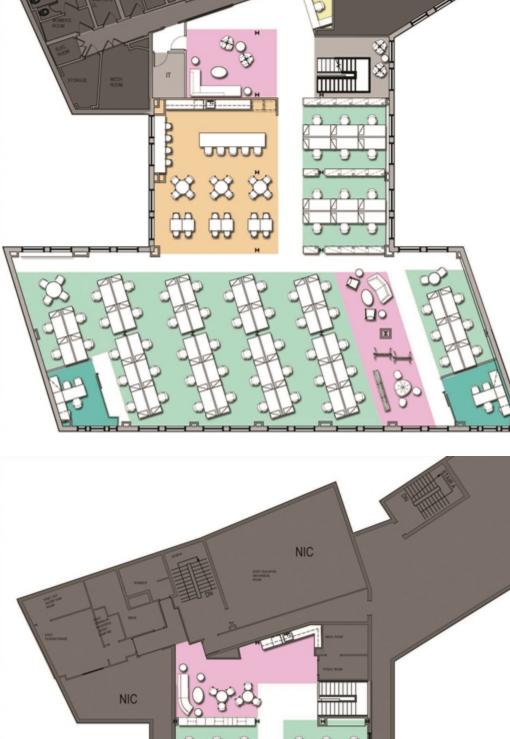

ROSS PERLMAN RYAN GESSIN ryan.gessin@nmrk.com ross.perlman@nmrk.com

A|M|

**ENTIRE 12TH FLOOR** 

62

8,600 RSF

RECEPTION PANTRY/ CAFE

PRIVATE OFFICE

PROPOSED OCCUPANTS

## **ENTIRE PENTHOUSE** 3,700 RSF SPACE STUDY DESCRIPTION

|                    | 2 |
|--------------------|---|
| PROPOSED OCCUPANTS | 2 |

FUTURE PANTRY

FOR LEASING OPPORTUNITIES, PLEASE CONTACT

WILLIAM GROVER 212-372-2188