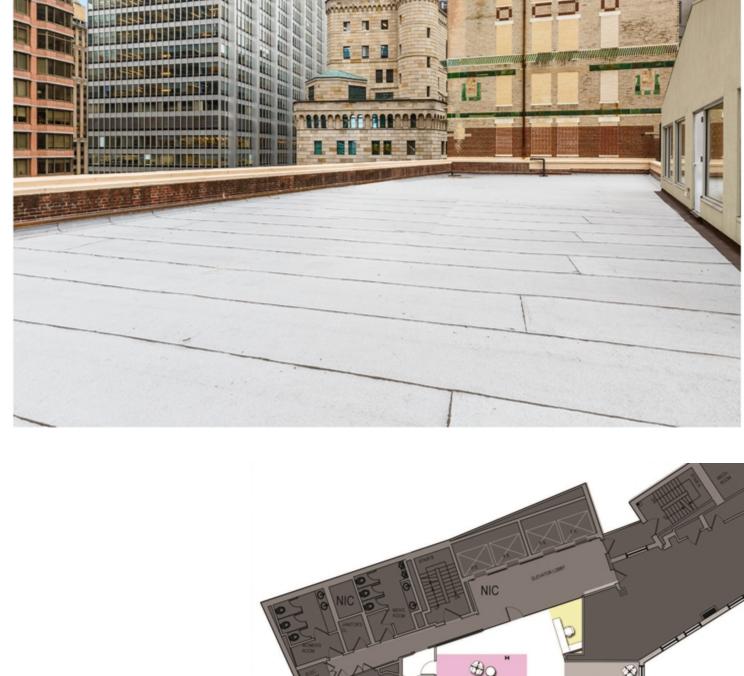

FLOOR / AREA

PENTHOUSE - 3,700 RSF

FLOOR / AREA

POSSESSION IMMEDIATE

TERM NEGOTIABLE

WILLIAM GROVER ANDREW DUFFY william.grover@nmrk.com andrew.duffy@nmrk.com

- · Enormous Private Terrace Available for Tenant Use
- Newly Renovated Lobby · Terrific Light & Views of Lower Manhattan
- · Interconnecting Staircase
- 12th Floor and Penthouse Must be Leased Together