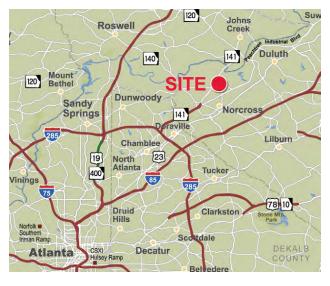

#### location

• Carter Pacific Business Center is conveniently located on Jimmy Carter Boulevard in Norcross, GA (Gwinnett County). Just 20 minutes northeast of Atlanta, Gwinnett is home to a wide range of businesses – from industry giants like Scientific Atlanta, Cisco Company, Fed Ex, Sage Software and AGCO to international corporations like WIKA Instruments and Ricoh Electronics Corporation to homegrown success stories like Optimus Solutions, Cypress Care and Horizon Software International.