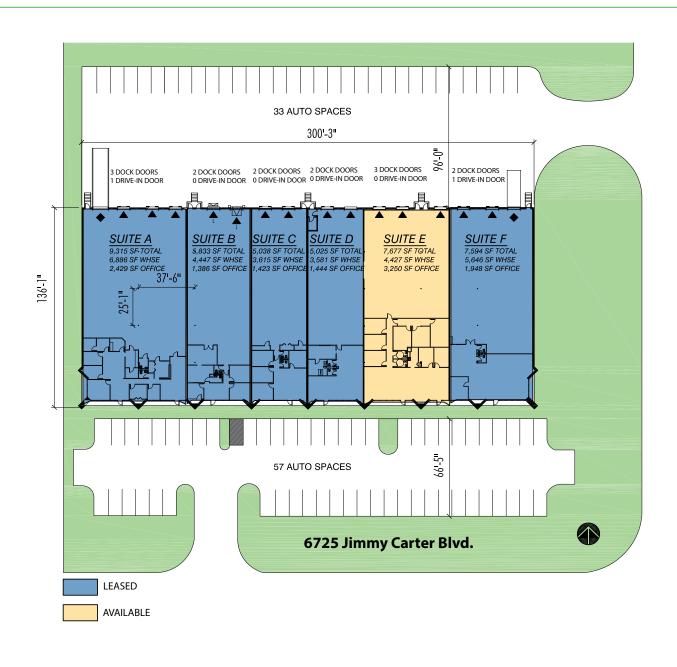

### 7,677 Square Feet Industrial Space For Lease

#### facility

- 7,677 SF available for lease
- 3,250 SF office/showroom
- New T-5 lighting in warehouse
- · New paint and carpet in the office area
- · 3 dock high doors
- · 18' clear ceiling height
- Excellent exposure on Jimmy Carter Boulevard