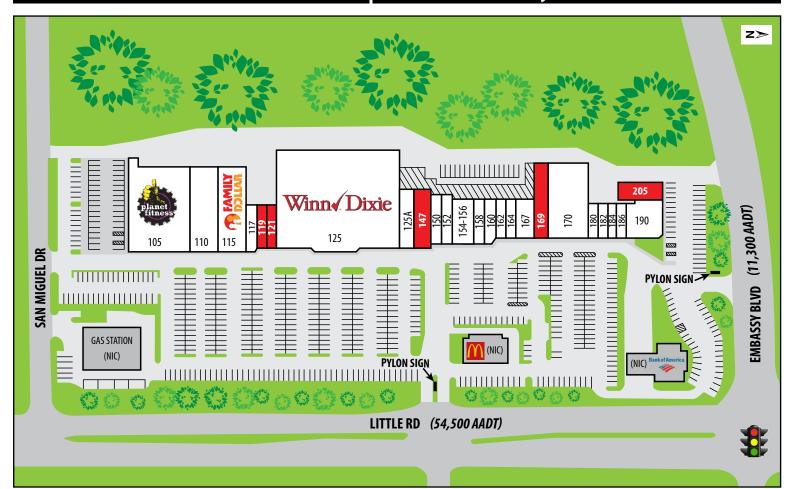

## REGENCY SQUARE 9023 – 9217 Little Rd | New Port Richey, FL 34654

| UNIT     | TENANT                         | SF     |
|----------|--------------------------------|--------|
| 105      | Planet Fitness                 | 17,685 |
| 110      | Great Rooms                    | 7,400  |
| 115      | Family Dollar                  | 7,577  |
| 117      | Eckerds Pharmacy               | 1,470  |
| 119      | AVAILABLE                      | 1,400  |
| 121      | AVAILABLE                      | 1,400  |
| 125-125A | Winn-Dixie & Winn-Dixie Liquor | 44,316 |
| 147      | AVAILABLE (former hair salon)  | 3,450  |
| 150      | Cricket Wireless               | 1,600  |
| 152      | Liquid Art Tattoo              | 1,600  |
| 154-156  | Slice of Life Pizza            | 2,800  |
| 158      | Lovely Ladies Fashion Boutique | 1,400  |

| UNIT | TENANT                             | SF    |
|------|------------------------------------|-------|
| 160  | S & M Tobacco                      | 1,350 |
| 162  | Nature's Storehouse                | 1,200 |
| 164  | MetroPCS                           | 1,200 |
| 167  | Top China                          | 2,400 |
| 169  | AVAILABLE                          | 2,929 |
| 170  | Pet Supplies Plus                  | 9,886 |
| 180  | J & J Nails                        | 1,000 |
| 182  | Herbalife                          | 1,000 |
| 184  | Regency Square Barber              | 750   |
| 186  | Florida Suncoast Dental            | 1,000 |
| 190  | Oasis Coffee Spot & Good News      | 4,000 |
| 205  | AVAILABLE (former automotive shop) | 2,400 |