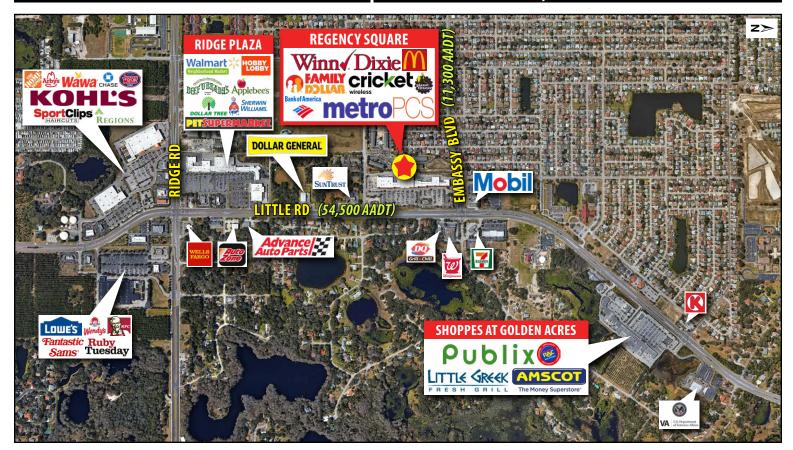

## REGENCY SQUARE 9023 – 9217 Little Rd | New Port Richey, FL 34654

## **PROPERTY HIGHLIGHTS:**

- Located alongside high traffic Little Rd (54,500 AADT), the second most heavily traveled north-south road in Pasco County, and just two miles east of US Hwy 19, the primary north-south artery and retail hub in New Port Richey
- Pylon signage available
- Parking lot resurfaced in 2019
- New landscaping and shopping center painting scheduled for 2019
- Abundant parking
- Area retailers include Walmart Neighborhood Market, Lowe's, Kohl's, Hobby Lobby, Pet Supermarket and Publix Super Market
- Demographics include a population of more than 141,000 with an average household income of over \$54,000 within a 5-mile radius
- Shopping center total GLA: 121,213 SF (MOL)

| <b>KEY DEMOS</b>          | 1 MILE      | 3 MILES     | 5 MILES  |  |  |
|---------------------------|-------------|-------------|----------|--|--|
| POPULATION                |             |             |          |  |  |
| 2019 Estimated Population | 10,882      | 67,121      | 141,305  |  |  |
| 2019 Estimated Households | 4,461       | 29,570      | 63,648   |  |  |
| INCOME                    |             |             |          |  |  |
| 2019 Est. Avg HH Income   | \$49,698    | \$49,696    | \$54,630 |  |  |
| AGE                       |             |             |          |  |  |
| Median Age                | 41          | 45          | 48       |  |  |
| DAYTIME DEMOS             |             |             |          |  |  |
| Number of Businesses      | 319         | 2,444       | 4,976    |  |  |
| Number of Employees       | 2,426       | 20,076      | 39,193   |  |  |
| Total Daytime Population  | 6,893       | 49,061      | 103,662  |  |  |
| TRAFFIC COUNTS            |             |             |          |  |  |
| Little Rd (N/S)           | 54,500 AA   | 54,500 AADT |          |  |  |
| Embassy Rd (E/W)          | 11,300 AADT |             |          |  |  |