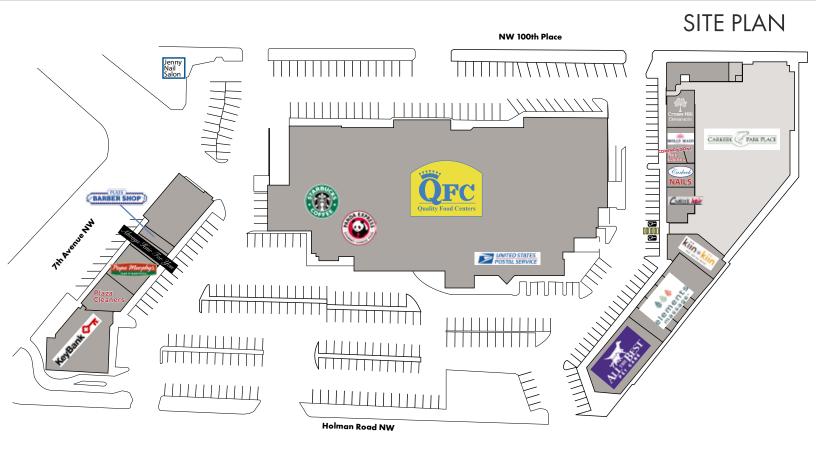

## RETAIL FOR LEASE

# Carkeek Plaza

DISCLAIMER: The above information has been secured from so or buyers should consult their professional advisors and conduct subject to change in price and/or availability without notice.

9741 & 9749 Holman Road NW Seattle, WA 98177

West Coast Commercial Realty

ces believed to be reliable, however, no representations are made to its accuracy. Prospective tenants their own independent investigation. Site plan and configuration are subject to change. Properties are