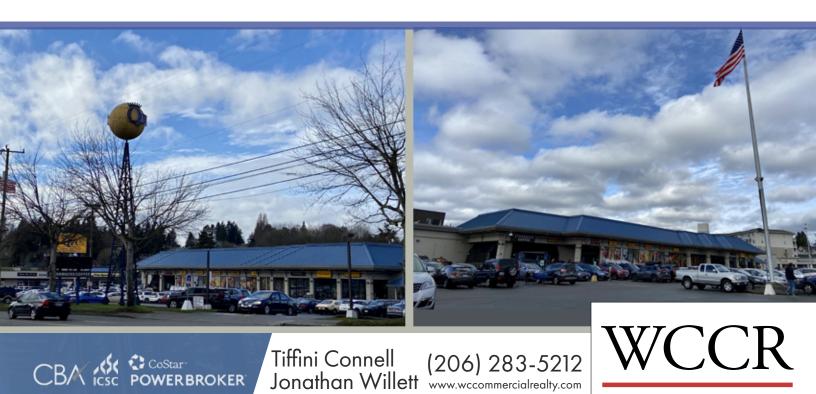

# Carkeek Plaza

## RETAIL FOR LEASE

9741 & 9749 Holman Road NW Seattle, WA 98177

### **OPPORTUNITY**

Prime NW Seattle QFC-anchored shopping center —one of the only grocery-anchored centers serving NW Seattle neighborhoods including Crown Hill, Blue Ridge, North Beach and Broadview. Located on a major northeast/southwest arterial, the property has prominent frontage including three curb cuts and a traffic light along Holman Road NW, as well as access from NW 100th Place. Strong mix of local, regional and national co-tenants including Key Bank, Papa Murphy's Pizza, All the Best Pet Care, Elements Massage and Panda Express. Surrounded by dense single-family and multi-family residential, including adjacent apartments. High traffic counts, high average household incomes, 5-minute drive to 1-5 and a 15 minute drive to downtown Seattle.