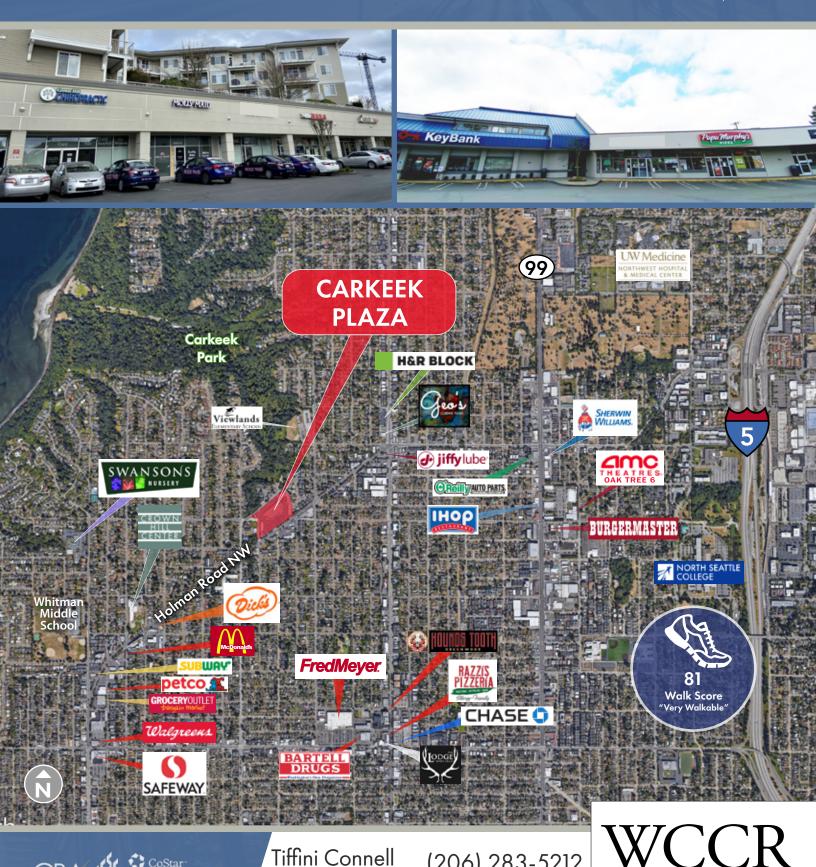

# Carkeek Plaza

## RETAIL FOR LEASE

9741 & 9749 Holman Road NW Seattle, WA 98177

### **DEMOGRAPHICS**

#### TOTAL POPULATION

1-Mile: 26,560

3-Mile: 180,892

5-Mile: 400,205

#### TOTAL EMPLOYEES

1-Mile: 5,281

3-Mile: 54,529

5-Mile: 160,587

### AVERAGE HOUSEHOLD INCOME

1-Mile: \$104,714

3-Mile: \$124,973

5-Mile: \$131,811

### TRAFFIC COUNTS

36.000+ ADT at Holman Rd & 6th Ave NW

36.000+ ADT at Holman Rd & 4th Ave NW

Tiffini Connell

est Coast Commercial Realty, LLC

(206) 283-5212 Jonathan Willett www.wccommercialrealty.com

West Coast Commercial Realty