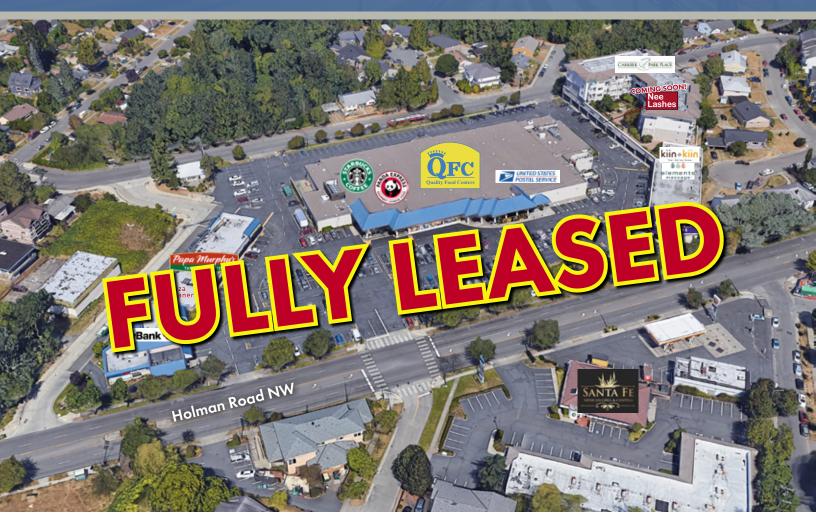

# Carkeek Plaza

## RETAIL FOR LEASE

9741 & 9749 Holman Road NW Seattle, WA 98177

### **OPPORTUNITY**

Prime NW Seattle QFC-anchored shopping center —one of the only grocery-anchored centers serving NW Seattle neighborhoods including Crown Hill, Blue Ridge, North Beach and Broadview. Located on a major northeast/southwest arterial, the property has prominent frontage including three curb cuts and a traffic light along Holman Road NW, as well as access from NW 100th Place. Strong mix of local, regional and national co-tenants including Key Bank, Papa Murphy's Pizza, All the Best Pet Care, Elements Massage and Panda Express. Surrounded by dense single-family and multi-family residential, including adjacent apartments. High traffic counts, high average household incomes, 5-minute drive to 1-5 and a 15 minute drive to downtown Seattle.