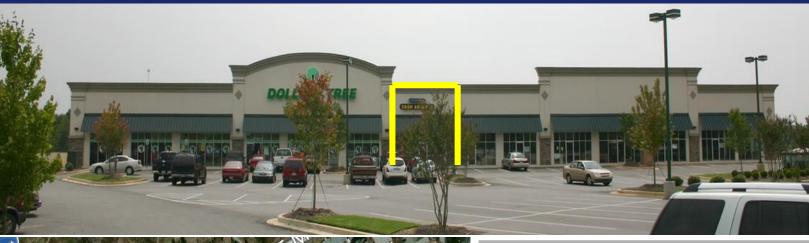

- 1500 sq. ft. unit located in The Viking Village Shopping Center
- Located on E. Main Street (Hwy 29) on the eastside of Spartanburg
- Co-tenants include Dollar Tree, Pizza Inn, Metro Mobile, Jackson Hewitt Tax Service & 9 Round Fitness.
- Surrounding commercial retailers include Home Depot, Walmart, Lowes, Publix, Stein Mart, Chic-fil-A, Marshalls, Panera Bread, Hibbett Sports
- 107 parks