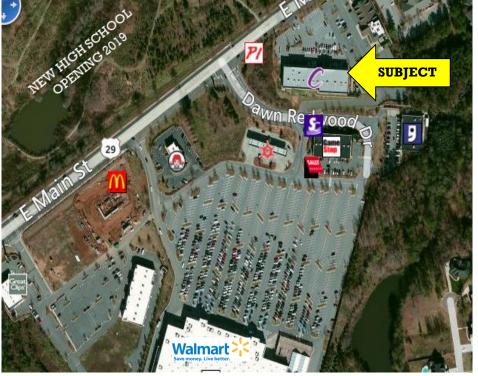

- 1500 sq. ft. unit located in The Viking Village Shopping Center
- Located on E. Main Street (Hwy 29) on the eastside of Spartanburg
- Co-tenants include Dollar Tree, Pizza Inn, Metro Mobile, Jackson Hewitt Tax Service & 9 Round Fitness.
- Surrounding commercial retailers include Home Depot, Walmart, Lowes, Publix, Stein Mart, Chic-fil-A, Marshalls, Panera Bread, Hibbett Sports
- 107 parks