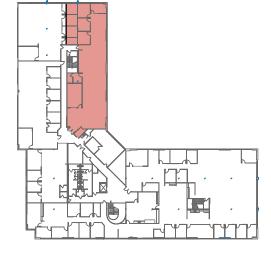

#### SUITE 275/280 | CONTIGUOUS OPTION

RENTABLE SF - 5,609 RSF

AVAILABILITY - NOW