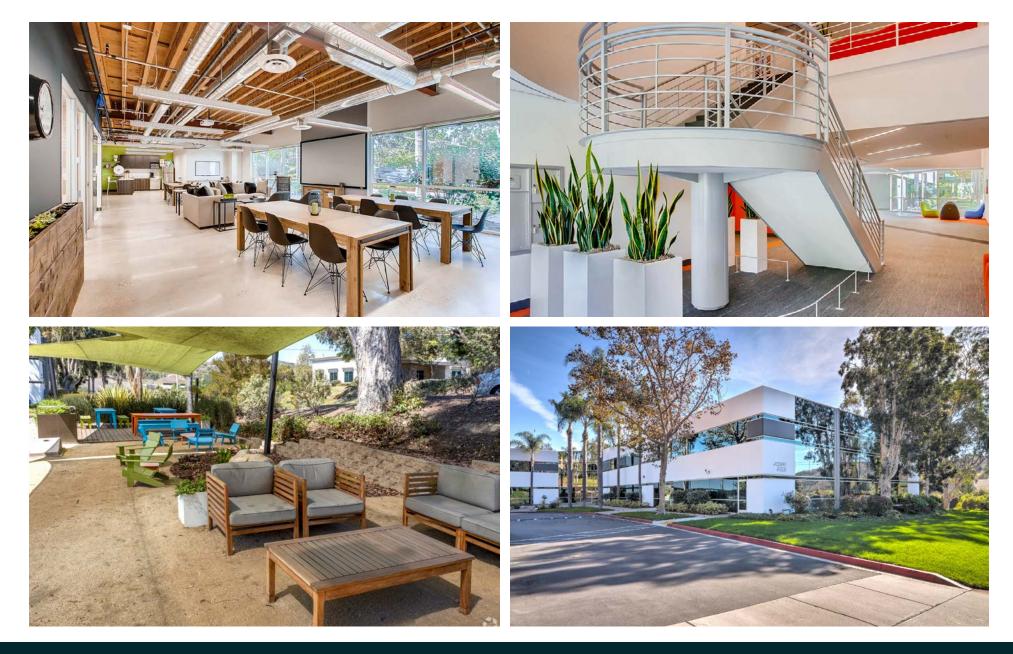

#### **Property Features**

## New Property Upgrades

Modern Upgrades, Common Areas, Restrooms & Showers, Outdoor Lounge Area

FOR LEASE | 2035 CORTE DEL NOGAL, CARLSBAD CALIFORNIA 92011

For Lease

First Floor