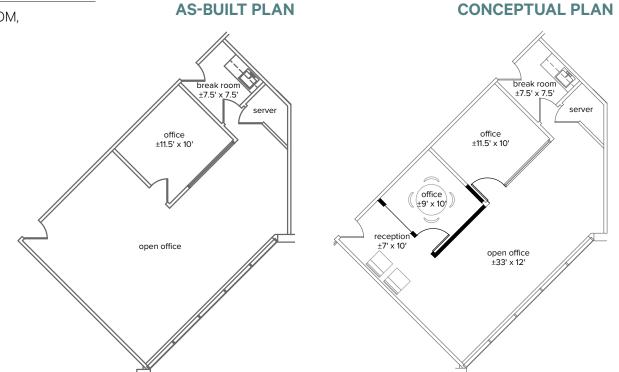

#### **SUITE 280**

RENTABLE SF - 961 RSF

AVAILABILITY - NOW

AS-BUILT SUITE DETAILS - BREAK ROOM, SERVER ROOM, 1 PRIVATE OFFICE, OPEN OFFICE AREA