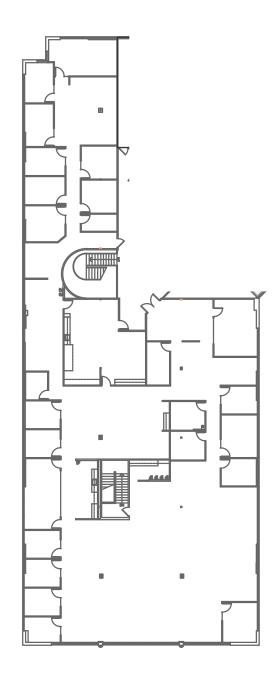

#### SUITE 200 | AS-BUILT PLAN

RENTABLE SF - 14,489 RSF (DIVISIBLE TO 11,591 SF)

AVAILABILITY - NOW

SUITE DETAILS - RECEPTION AREA, 3 CONFERENCE ROOMS, 19 PRIVATE OFFICES 1 SERVER ROOM, 3 STORAGE ROOMS, LARGE KITCHEN AND OPEN OFFICE AREA