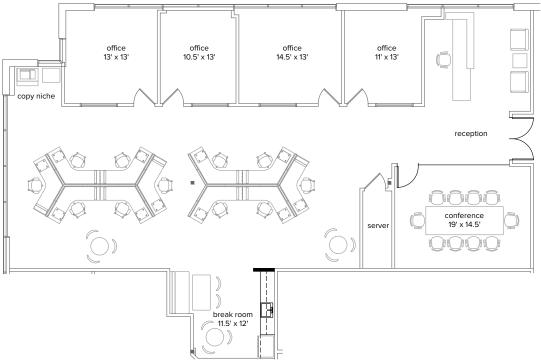

#### **SUITE 280**

RENTABLE SF - 961 RSF

AVAILABILITY - NOW

AS-BUILT SUITE DETAILS - BREAK ROOM, SERVER ROOM, 1 PRIVATE OFFICE, OPEN OFFICE AREA

#### SUITE 275/280 | CONTIGUOUS OPTION

RENTABLE SF - 5,609 RSF

AVAILABILITY - NOW