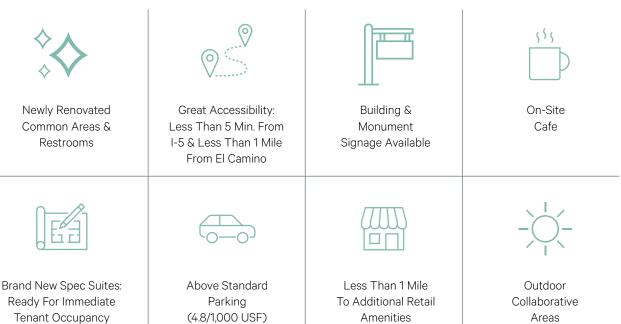

FOR LEASE | 2035 CORTE DEL NOGAL, CARLSBAD CALIFORNIA 92011

# CAMINO WEST CORPORATE PARK CBRE







#### **Property Features**



## Availabilities

Lease Rate \$2.25/SF + Electricity

| SUITE                     | SQUARE FEET                         | AVAILABLE |
|---------------------------|-------------------------------------|-----------|
| 110                       | 3,380 RSF                           | NOW       |
| 200                       | 14,489 RSF (Divisible to 11,591 SF) | 30 DAYS   |
| 275                       | 4,648 RSF                           | NOW       |
| 280                       | 961 RSF                             | NOW       |
| 275/280 CONTIGUOUS OPTION | 5,609 RSF                           | NOW       |

## New Property Upgrades

Modern Upgrades, Common Areas, Restrooms & Showers, Outdoor Lounge Area



FOR LEASE | 2035 CORTE DEL NOGAL, CARLSBAD CALIFORNIA 92011

For Lease

First Flo