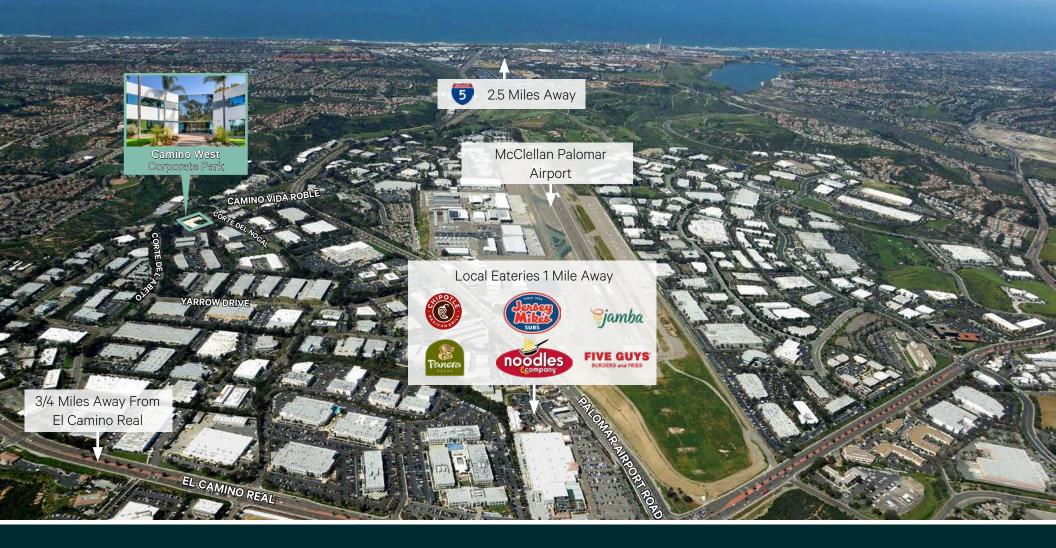

#### FOR LEASE | 2035 CORTE DEL NOGAL, CARLSBAD CALIFORNIA 92011

Camino West Corporate Park 2035 Corte Del Nogal | Carlsbad, CA 92011