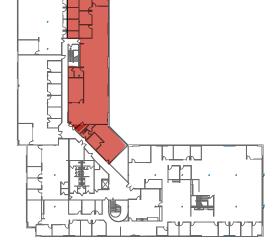

#### SUITE 200 | AS-BUILT PLAN

RENTABLE SF - 14,489 RSF (DIVISIBLE TO 11,591 SF)

AVAILABILITY - NOW

SUITE DETAILS - RECEPTION AREA, 3 CONFERENCE ROOMS, 19 PRIVATE OFFICES 1 SERVER ROOM, 3 STORAGE ROOMS, LARGE KITCHEN AND OPEN OFFICE AREA