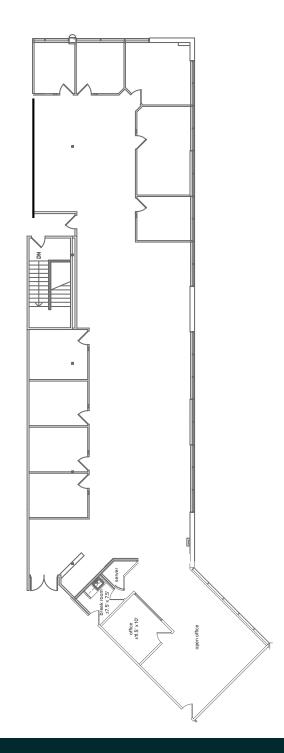

#### SUITE 110 | AS-BUILT PLAN

RENTABLE SF - 3,380 RSF

AVAILABILITY - NOW

SUITE DETAILS - DOUBLE DOOR ENTRANCE, RECEPTION AREA, 4 PRIVATE OFFICES, LARGE CONFERENCE ROOM, STORAGE/SERVER ROOM CLOSET, COPY AREA, OPEN KITCHEN AREA AND OPEN OFFICE AREA