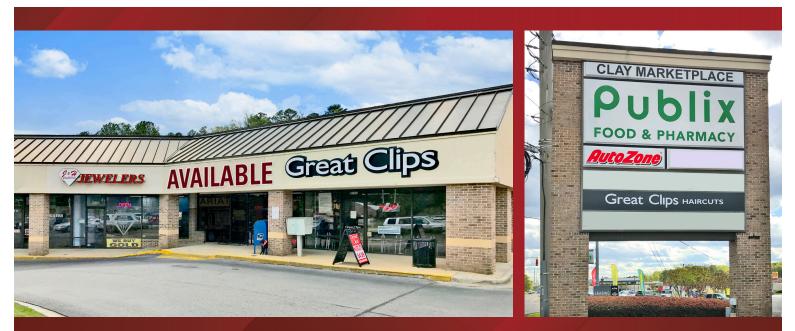

# Publix #1069 - Clay Marketplace

5150 Old Springville Road Pinson, AL 35126 Lat 33.656, Long -86.646