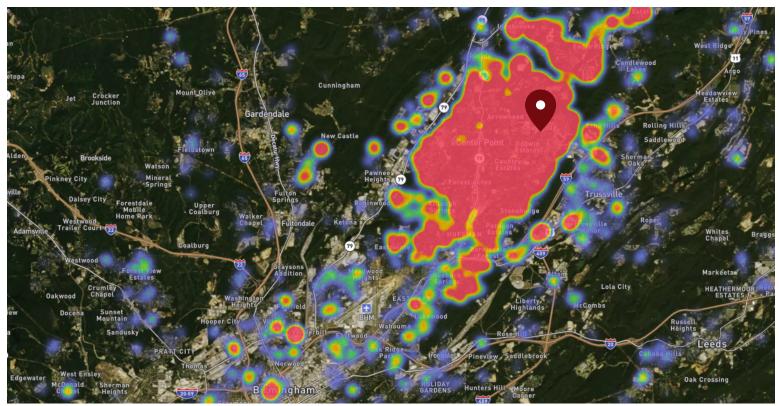

## FOOT TRAFFIC OVERVIEW

Data provided by Placer Labs Inc. (www.placer.ai) Nov 1, 2019 - Oct 31, 2020

EST. # OF VISITS ANNUALLY

**TOP 3 DAYS** Saturday Sunday Friday

**# OF VISITS** 146,192 132,919 124.397

### SITE VISIT DENSITY

Red, orange, and yellow colors represent the location of 60% of site visitors

Data provided by Placer Labs Inc. (www.placer.ai)