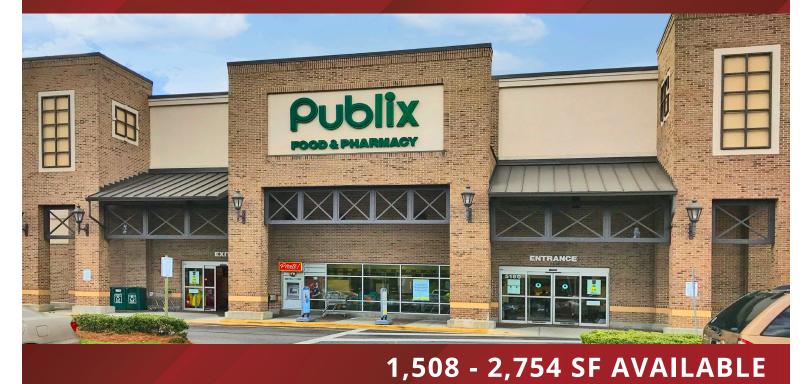

# Publix #1069 - Clay Marketplace

5150 Old Springville Road Pinson, AL 35126 Lat 33.656, Long -86.646

## **PROPERTY HIGHLIGHTS**

- Anchored by High-Traffic Publix Grocery Store
- 12 Miles Northeast of Downtown Birmingham
- Birmingham Ranks as One of the Most Important Business Centers in the Southeastern United States
- Combined Traffic Count: 42,900 VPD