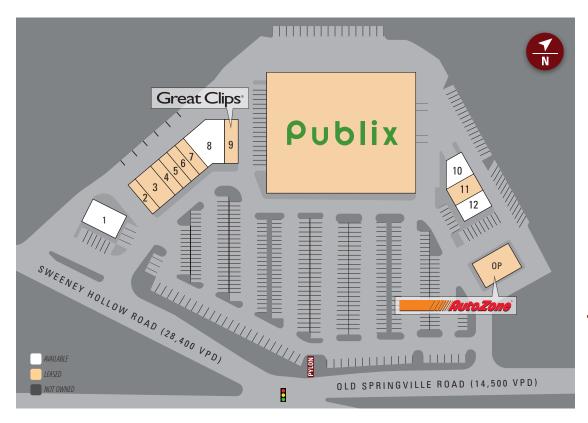

### SITE PLAN

| Suite        | Tenant             | Size   |  |
|--------------|--------------------|--------|--|
|              | Publix             | 44,840 |  |
| 1            | AVAILABLE          | 2,442  |  |
| 2            | Dang's Alterations | 900    |  |
| 3            | PK Nails           | 1,963  |  |
| 4            | China Kitchen      | 1,040  |  |
| 5            | Spirit Locker      | 1,000  |  |
| 6            | Lashes and Arches  | 1,040  |  |
| 7            | J&H Diamonds       | 1,080  |  |
| 8            | AVAILABLE          | 2,754  |  |
| 9            | Great Clips        | 1,487  |  |
| 10           | AVAILABLE          | 1,545  |  |
| 11           | Paul's Hot Dogs    | 1,508  |  |
| 12           | AVAILABLE          | 1,508  |  |
| OP           | AutoZone           | 6,816  |  |
| TOTAL 63,107 |                    |        |  |