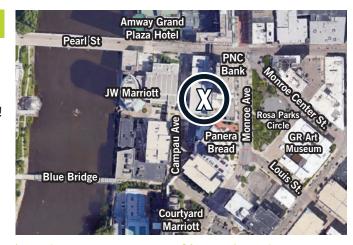

### PROMENADE FOOT TRAFFIC & 20,200 CARS DAILY

One of the most walkable and charming spots in the Central Business District, the Louis Campau Promenade is home to coffee houses and eateries. There is direct access to the Skyway, the JW, the Amway Grand Plaza Hotel, and the Courtyard Marriott—all within a single-block radius! This unit is also attached to two parking ramps controlled by the landlord and City of Grand Rapids—a major benefit given the demand for downtown parking. With large windows and plenty of space, 218 Pearl is ideal for an array of uses, including a retail shop, clothing boutique, marketing agency, specialty pharmacy, or general office use.

#### SITE DETAILS

- 3,978 SF AT \$15/SF NNN
- SUITE IN WHITEBOX CONDITION
- LARGE STOREFRONT WINDOWS
- LANDLORD-CONTROLLED ATTACHED PARKING
- 24/7 PROPERTY SECURITY
- DIRECT SKYWAY ACCESS
- WITHIN A BLOCK OF JW MARRIOTT, AMWAY GRAND PLAZA HOTEL & COURTYARD MARRIOTT
- FRONTS LOUIS CAMPAU PROMENADE
- WITHIN WALKING DISTANCE OF ROSA PARKS CIRCLE & BLUE BRIDGE

## **MEET YOUR NEIGHBORS:**

ROSA PARKS CIRC COMERICA BAN

## JW MARRIOTT Z'S BAR & RESTAURANT

GRAND RAPIDS ART MUSEUM BIGGBY

STARBUCK PNC BANK VAN ANDEL ARENA

EVOS PLACI MLIVE THE B.O. AMWAY GRAND PLAZA HOTEL