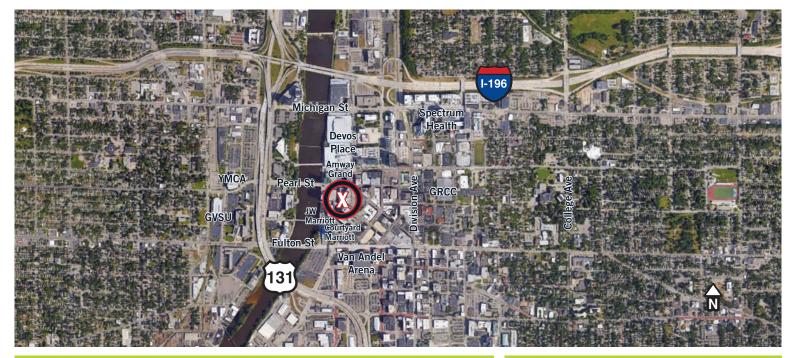

### PROMENADE FOOT TRAFFIC & 20,200 CARS DAILY

One of the most walkable and charming spots in the Central Business District, the Louis Campau Promenade is home to coffee houses and eateries. There is direct access to the Skyway, the JW, the Amway Grand Plaza Hotel, and the Courtyard Marriott—all within a single-block radius! This unit is also attached to two parking ramps controlled by the landlord and City of Grand Rapids—a major benefit given the demand for downtown parking. With large windows and plenty of space, 218 Pearl is ideal for an array of uses, including a retail shop, clothing boutique, marketing agency, specialty pharmacy, or general office use.

#### SITE DETAILS

- 3,978 SF AT \$15/SF NNN
- SUITE IN WHITEBOX CONDITION
- LARGE STOREFRONT WINDOWS
- LANDLORD-CONTROLLED ATTACHED PARKING
- 24/7 PROPERTY SECURITY
- DIRECT SKYWAY ACCESS
- WITHIN A BLOCK OF JW MARRIOTT, AMWAY GRAND PLAZA HOTEL & COURTYARD MARRIOTT
- FRONTS LOUIS CAMPAU PROMENADE
- WITHIN WALKING DISTANCE OF ROSA PARKS CIRCLE & BLUE BRIDGE