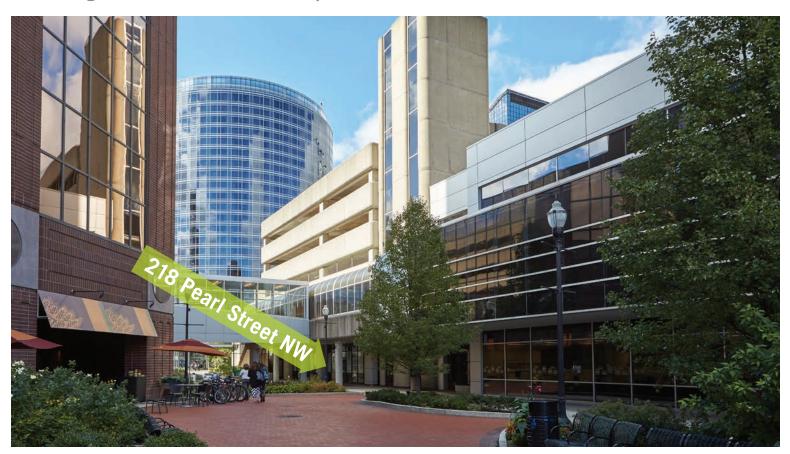

# Available For Lease • OFFICE 218 Pearl Street NW

Grand Rapids, MI 49503

## STREET-LEVEL UNIT WITH ONSITE PARKING RAMP & SKYWAY ACCESS

Leverage foot traffic from Louis Campau Promenade & three downtown hotels within one block

• 3,978 SF LOCATED ON THE FIRST FLOOR • \$15/SF NNN • GREAT VISIBILITY • 24/7 SECURITY • LANDLORD-CONTROLLED PARKING •

### PROMENADE FOOT TRAFFIC & 20,200 CARS DAILY

One of the most walkable and charming spots in the Central Business District, the Louis Campau Promenade is home to coffee houses and eateries. There is direct access to the Skyway, the JW, the Amway Grand Plaza Hotel, and the Courtyard Marriott—all within a single-block radius! This unit is also attached to two parking ramps controlled by the landlord and City of Grand Rapids—a major benefit given the demand for downtown parking. With large windows and plenty of space, 218 Pearl is ideal for an array of uses, including a retail shop, clothing boutique, marketing agency, specialty pharmacy, or general office use.