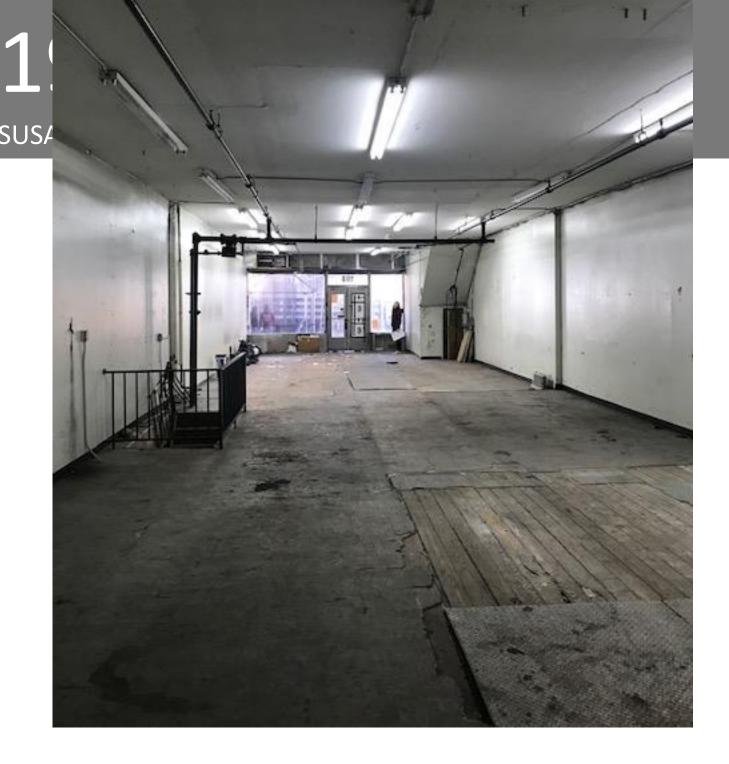

Former kitchen-supply store. Space currently in raw condition.

Neighbors include Pop International Gallery, Nudie Jeans, Hit House boxing, Totokaelo, Nest Bedding, GROUPE Menswear, Sieize Sur Vingt.

Shown by appointment only.