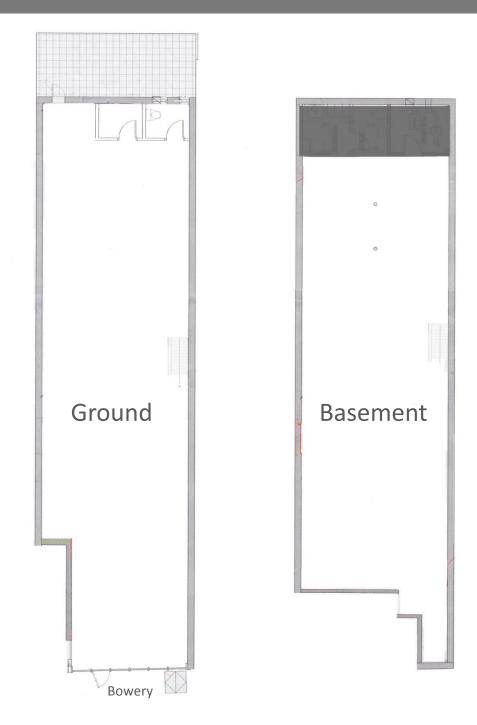

#### Join Citizen M at the intersection of Spring Street

**Ground:** Approx. 2,250sf

Basement: Approx. 2,000sf

**Term:** 1-10 years

**Rent:** \$100/sf

Possession: Immediate

**Description:** Ground floor adjacent to new Citizen M Hotel. Approx. 11ft ceilings. High pedestrian and vehicular visibility. Dry uses only.

Bowery