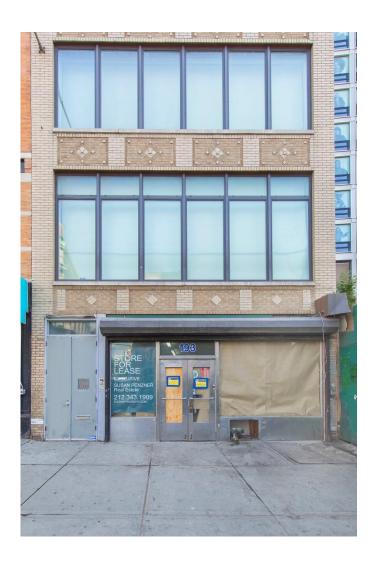

# 193 Bowery

### SUSAN PENZNER Real Estate Exclusive

#### Join Citizen M at the intersection of Spring Street

**Ground:** Approx. 2,250sf

Basement: Approx. 2,000sf

**Term:** 1-10 years

**Rent:** \$100/sf

Possession: Immediate

**Description:** Ground floor adjacent to new Citizen M Hotel. Approx. 11ft ceilings. High pedestrian and vehicular visibility. Dry uses only.