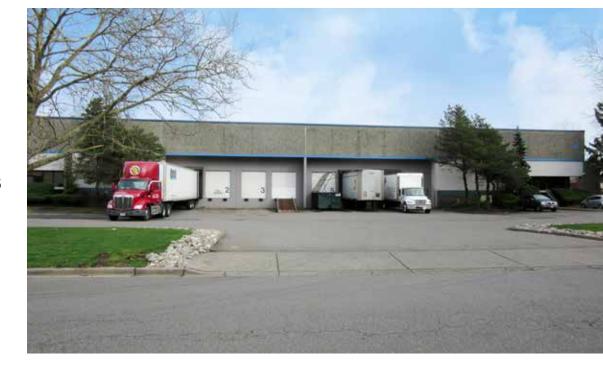

# The Olympic Building

18370 Olympic Ave S Tukwila, WA

### **Features**

34,200 SF available with 3,670 SF office

Divisible to:

12,020 SF with 1,487 office and 22,180 SF with 2,183 office

8 dock-high doors

24' clear height

Excellent North Kent Valley location

Call for pricing