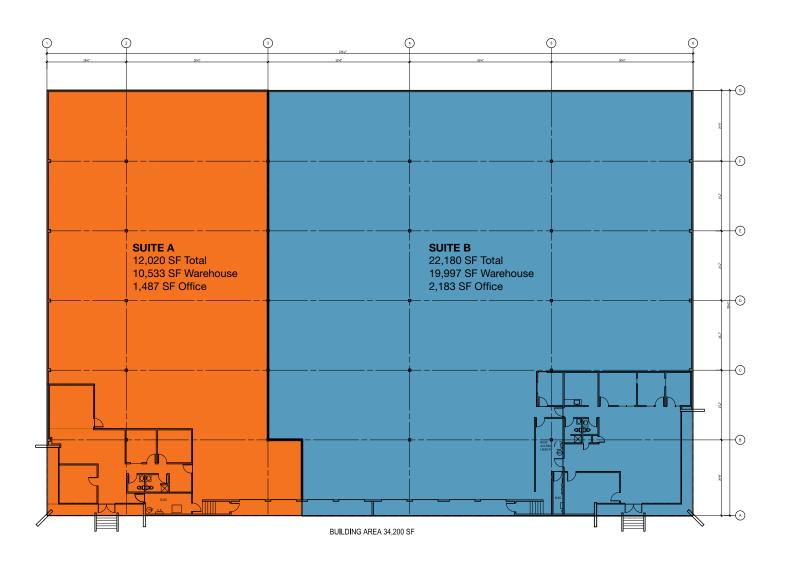

### **Features**

34,200 SF available with 3,670 SF office

Divisible to:

12,020 SF with 1,487 office and 22,180 SF with 2,183 office

8 dock-high doors

24' clear height

Excellent North Kent Valley location

Call for pricing

### The Olympic Building

1" - 30'-0"

Olympic Building 18380 Olympic Ave. South Tukwila, Washington