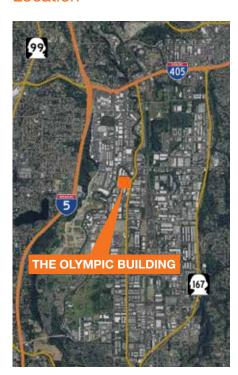

## For Lease

# The Olympic Building

18370 Olympic Ave S Tukwila, WA



#### Contact

**Thad Mallory, SIOR** 206.248.7338

tmallory@kiddermathews.com

**Cam Warren** 

206.248.6540

cwarren@kiddermathews.com

Owned by



### **Features**

34,200 SF available with 3,670 SF office

Divisible to:

12,020 SF with 1,487 office and 22,180 SF with 2,183 office

8 dock-high doors

24' clear height

Excellent North Kent Valley location

Call for pricing

Available September 1, 2016

### Location





# For Lease

### The Olympic Building



### Contact

**Thad Mallory, SIOR** 206.248.7338 tmallory@kiddermathews.com

Cam Warren 206.248.6540 cwarren@kiddermathews.com

### The Olympic Building





1" - 30'-0"

Olympic Building 18380 Olympic Ave. South Tukwila, Washington

#### Contact

**Thad Mallory, SIOR** 206.248.7338 tmallory@kiddermathews.com

Cam Warren 206.248.6540 cwarren@kiddermathews.com