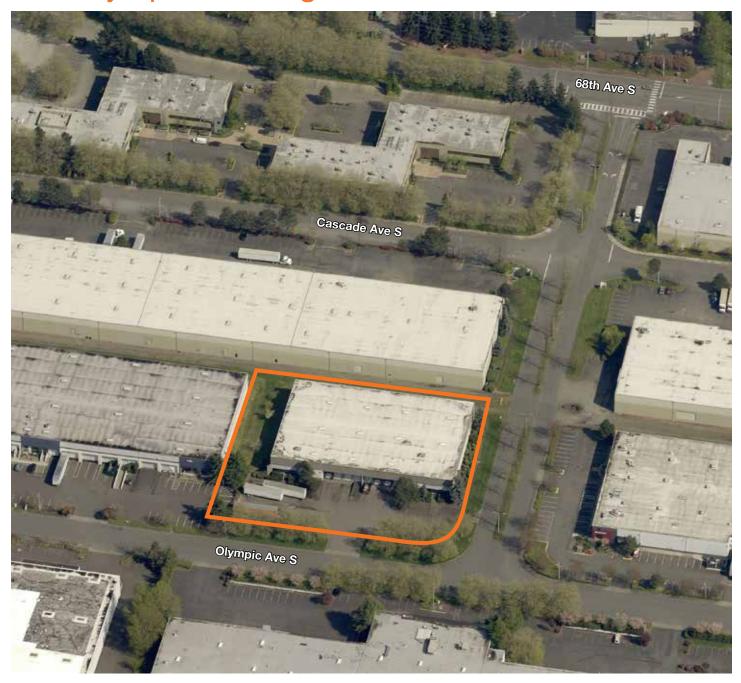

## For Lease

# The Olympic Building

18370 Olympic Ave S Tukwila, WA



#### Contact

**Thad Mallory, SIOR** 206.248.7338

tmallory@kiddermathews.com

**Cam Warren** 

206.248.6540

cwarren@kiddermathews.com

Owned by



### **Features**

34,200 SF available with 3,670 SF office

Divisible to:

12,020 SF with 1,487 office and 22,180 SF with 2,183 office

8 dock-high doors

24' clear height

Excellent North Kent Valley location

Call for pricing

Available September 1, 2016

### Location





# For Lease

### The Olympic Building



### Contact

**Thad Mallory, SIOR** 206.248.7338 tmallory@kiddermathews.com

Cam Warren 206.248.6540 cwarren@kiddermathews.com

### The Olympic Building





1" - 30'-0"

Olympic Building 18380 Olympic Ave. South Tukwila, Washington

#### Contact

**Thad Mallory, SIOR** 206.248.7338 tmallory@kiddermathews.com

Cam Warren 206.248.6540 cwarren@kiddermathews.com